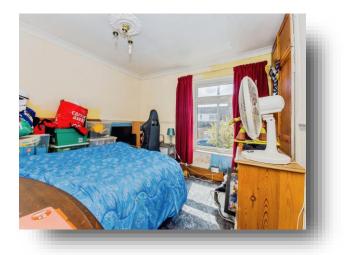

#### **Bedroom One**

11' 1" x 11' 4" maximum ( 3.38m x 3.45m maximum )

#### **Bedroom Two**

10' 11" x 11' 5" maximum ( 3.33m x 3.48m maximum )

**Bedroom Three** 8' x 6' 2" ( 2.44m x 1.88m )