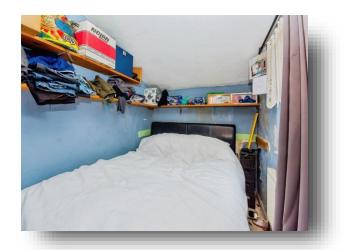

#### **Bedroom Two**

10' 11" x 11' 5" maximum ( 3.33m x 3.48m maximum )

**Bedroom Three** 8' x 6' 2" ( 2.44m x 1.88m )