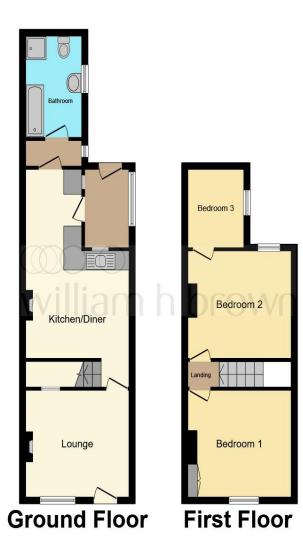

This floor plan is for illustrative purposes only. It is not drawn to scale. Any measurements, floor areas (including any total floor area), openings and orientation are approximate. No details are guaranteed, they cannot be relied upon for any purpose and they do not form part of any agreement. No liability is taken for any error, omission or misstatement. A party must rely upon its own inspection(s). Powered by www.focalagent.com

#### Lounge

11' x 10' 11" maximum ( 3.35m x 3.33m maximum )

#### **Dining Room**

13' 2" x 10' 11" maximum ( 4.01m x 3.33m maximum )

#### **Kitchen** 8' 6" x 5' 11" ( 2.59m x 1.80m )

**Ground Floor Bathroom** 

### **First Floor Landing**

#### **Bedroom One**

11' 1" x 11' 4" maximum ( 3.38m x 3.45m maximum )

#### **Bedroom Two**

10' 11" x 11' 5" maximum ( 3.33m x 3.48m maximum )

**Bedroom Three** 8' x 6' 2" ( 2.44m x 1.88m )