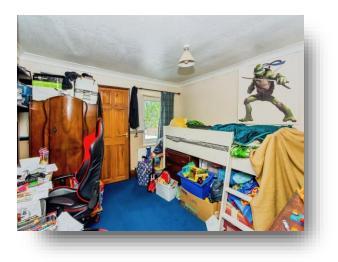

#### **Bedroom Two**

10' 11" x 11' 5" maximum ( 3.33m x 3.48m maximum )

**Bedroom Three** 8' x 6' 2" ( 2.44m x 1.88m )