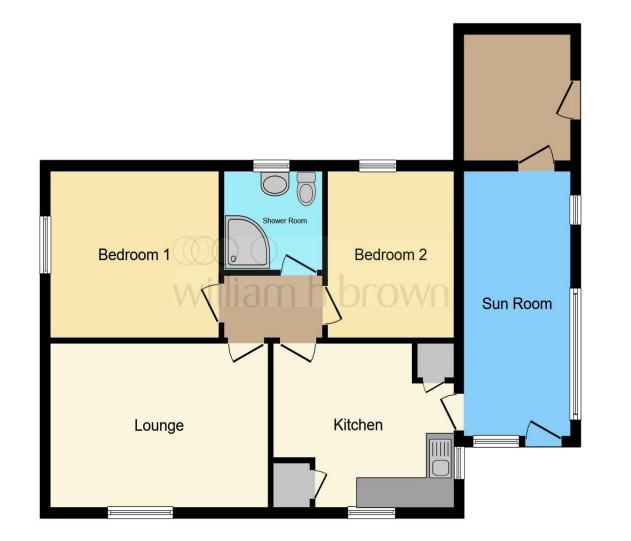

This floor plan is for illustrative purposes only. It is not drawn to scale. Any measurements, floor areas (including any total floor area), openings and orientation are approximate. No details are guaranteed, they cannot be relied upon for any purpose and they do not form part of any agreement. No liability is taken for any error, omission or misstatement. A party must rely upon its own inspection(s). Powered by www.focalagent.com

#### Kitchen

12' 8" x 11' ( 3.86m x 3.35m ) Lounge 15' 4" x 11' ( 4.67m x 3.35m ) Sun Room Bedroom One 12' x 11' ( 3.66m x 3.35m ) Bedroom Two 11' x 9' ( 3.35m x 2.74m ) Bathroom Outside

Garage With Workshop