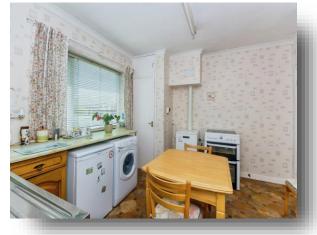

#### Kitchen

12' 8" x 11' ( 3.86m x 3.35m ) Lounge 15' 4" x 11' ( 4.67m x 3.35m ) Sun Room Bedroom One 12' x 11' ( 3.66m x 3.35m ) Bedroom Two 11' x 9' ( 3.35m x 2.74m ) Bathroom Outside

Garage With Workshop