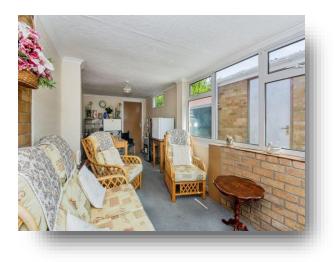

#### Kitchen

12' 8" x 11' ( 3.86m x 3.35m ) Lounge 15' 4" x 11' ( 4.67m x 3.35m ) Sun Room Bedroom One 12' x 11' ( 3.66m x 3.35m ) Bedroom Two 11' x 9' ( 3.35m x 2.74m ) Bathroom Outside

Garage With Workshop