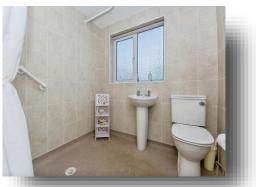

#### Kitchen

12' 8" x 11' ( 3.86m x 3.35m ) Lounge 15' 4" x 11' ( 4.67m x 3.35m ) Sun Room Bedroom One 12' x 11' ( 3.66m x 3.35m ) Bedroom Two 11' x 9' ( 3.35m x 2.74m ) Bathroom Outside

Garage With Workshop