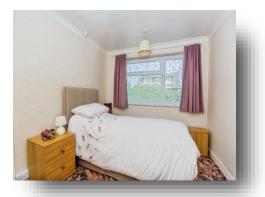

#### Kitchen

12' 8" x 11' ( 3.86m x 3.35m ) Lounge 15' 4" x 11' ( 4.67m x 3.35m ) Sun Room Bedroom One 12' x 11' ( 3.66m x 3.35m ) Bedroom Two 11' x 9' ( 3.35m x 2.74m ) Bathroom Outside

Garage With Workshop