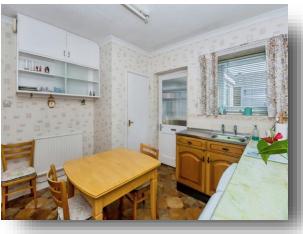

#### Kitchen

12' 8" x 11' ( 3.86m x 3.35m ) Lounge 15' 4" x 11' ( 4.67m x 3.35m ) Sun Room Bedroom One 12' x 11' ( 3.66m x 3.35m ) Bedroom Two 11' x 9' ( 3.35m x 2.74m ) Bathroom Outside

Garage With Workshop