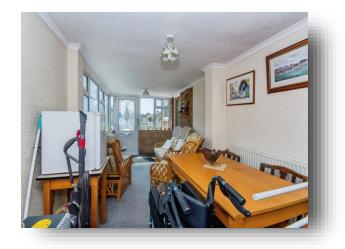

#### Kitchen

12' 8" x 11' ( 3.86m x 3.35m ) Lounge 15' 4" x 11' ( 4.67m x 3.35m ) Sun Room Bedroom One 12' x 11' ( 3.66m x 3.35m ) Bedroom Two 11' x 9' ( 3.35m x 2.74m ) Bathroom Outside

Garage With Workshop