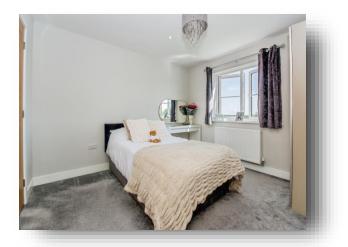

**Lounge** 10' 10" x 16' 7" ( 3.30m x 5.05m )

**Kitchen/Diner** 10' 3" x 17' 7" ( 3.12m x 5.36m )

**Bedroom 1** 10' 4" x 12' 1" ( 3.15m x 3.68m )

**Bedroom 2** 10' 6" x 10' 4" ( 3.20m x 3.15m )

**Bedroom 3** 8' 6" x 6' 10" ( 2.59m x 2.08m )