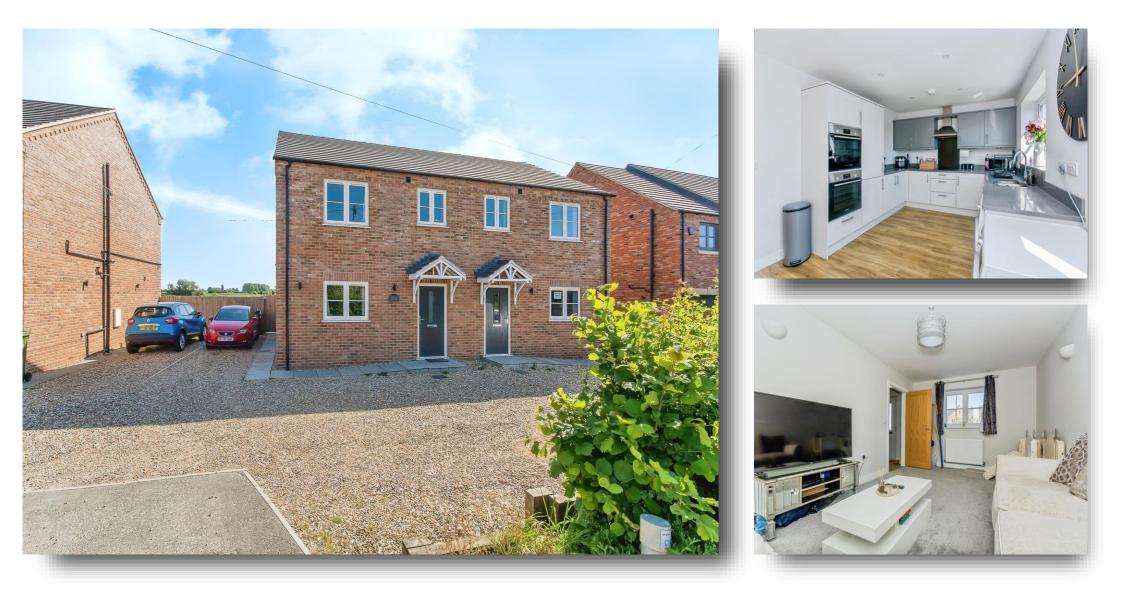

# Gull Road, Guyhirn Wisbech

Welcome to Sparrow House, a beautifully presented 3-bedroom semi-detached modern home located on the ever-popular Gull Road in Wisbech. This stylish property is perfect for families, couples, or first-time buyers seeking a move-in-ready home in a convenient and well-connected location. Inside, the home features a bright and spacious lounge, and a sleek, modern kitchen complete with integrated appliances, ideal for everyday living and entertaining. Upstairs, you'll find three well-sized bedrooms, including a generous main bedroom with en-suite, plus a family bathroom serving the remaining two bedrooms. The property also benefits from private parking to the side and a well-maintained rear garden-a great space to relax, host, or enjoy the outdoors. Set in a friendly residential area with easy access to local schools, amenities, and road links, Sparrow House offers stylish, practical living in a highly desirable setting.

## Gull Road, Guyhirn Wisbech

- Modern 3-bedroom semi-detached home
- Stylish kitchen with integrated appliances
- Spacious lounge & bright interior
- Main bedroom with en-suite
- Sought-after location on Gull Road, Guyhurn Wisbech