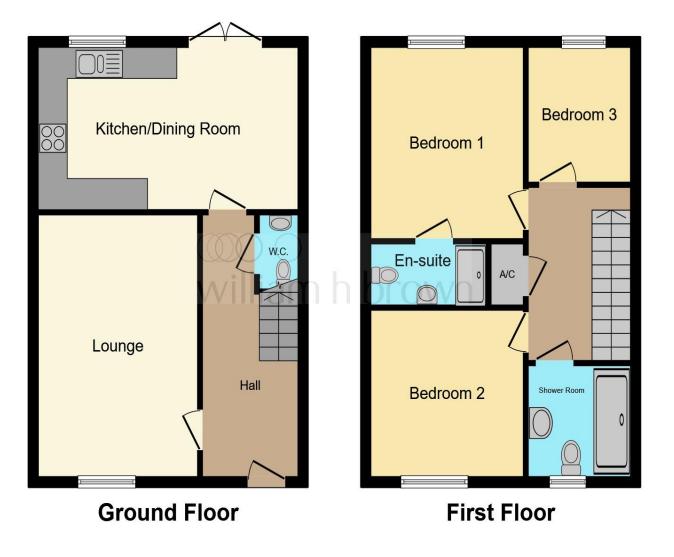

This floor plan is for illustrative purposes only. It is not drawn to scale. Any measurements, floor areas (including any total floor area), openings and orientation are approximate. No details are guaranteed, they cannot be relied upon for any purpose and they do not form part of any agreement. No liability is taken for any error, omission or misstatement. A party must rely upon its own inspection(s). Powered by www.focalagent.com

**Lounge** 10' 10" x 16' 7" ( 3.30m x 5.05m )

**Kitchen/Diner** 10' 3" x 17' 7" ( 3.12m x 5.36m )

**Bedroom 1** 10' 4" x 12' 1" ( 3.15m x 3.68m )

**Bedroom 2** 10' 6" x 10' 4" ( 3.20m x 3.15m )

**Bedroom 3** 8' 6" x 6' 10" ( 2.59m x 2.08m )