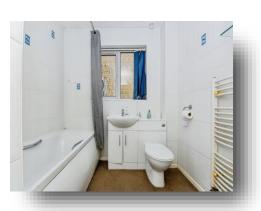

### **Bedroom Three**

9' 10" x 6' 6" excluding wardrobes ( 3.00m x 1.98m excluding wardrobes )

**Shower Room** 