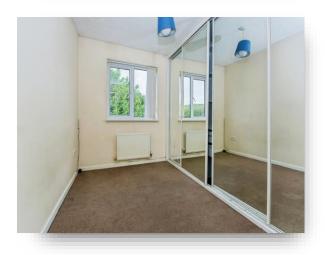

### **Bedroom Three**

9' 10" x 6' 6" excluding wardrobes ( 3.00m x 1.98m excluding wardrobes )

**Shower Room** 