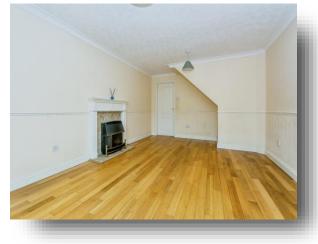

#### Lounge

18' 10" into bay x 11' 9" maximum ( 5.74m into bay x 3.58m maximum )

**Dining Room** 9' 7" x 8' 11" ( 2.92m x 2.72m )

**Kitchen** 9' 6" x 15' (2.90m x 4.57m)

**Conservatory** 12' 7" maximum x 10' 5" maximum ( 3.84m maximum x 3.17m maximum )