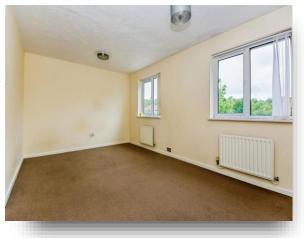

#### **Bedroom Two**

15' 10" maximum x 10' 4" plus door recess ( 4.83m maximum x 3.15m plus door recess )