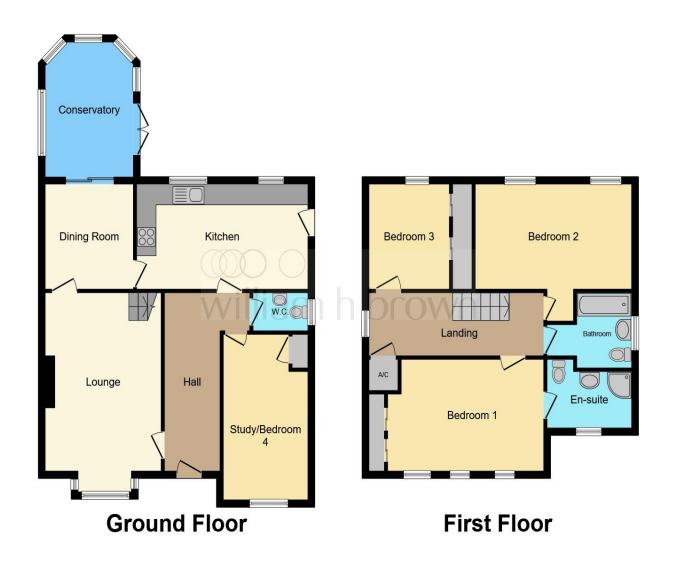

This floor plan is for illustrative purposes only. It is not drawn to scale. Any measurements, floor areas (including any total floor area), openings and orientation are approximate. No details are guaranteed, they cannot be relied upon for any purpose and they do not form part of any agreement. No liability is taken for any error, omission or misstatement. A party must rely upon its own inspection(s). Powered by www.focalagent.com

### **Entrance Hall**

**Downstairs Cloakroom** 

#### Lounge

18' 10" into bay x 11' 9" maximum ( 5.74m into bay x 3.58m maximum )

**Dining Room** 9' 7" x 8' 11" ( 2.92m x 2.72m )

**Kitchen** 9' 6" x 15' (2.90m x 4.57m)

**Conservatory** 12' 7" maximum x 10' 5" maximum ( 3.84m maximum x 3.17m maximum )

#### **Bedroom Four/Study**

15' 7" maximum x 7' 10" maximum ( 4.75m maximum x 2.39m maximum )

#### **First Floor Landing**

**Master Bedroom** 14' x 10' 6" (4.27m x 3.20m)

#### **En-Suite**

#### **Bedroom Two**

15' 10" maximum x 10' 4" plus door recess ( 4.83m maximum x 3.15m plus door recess )

### **Bedroom Three**

9' 10" x 6' 6" excluding wardrobes ( 3.00m x 1.98m excluding wardrobes )

**Shower Room** 