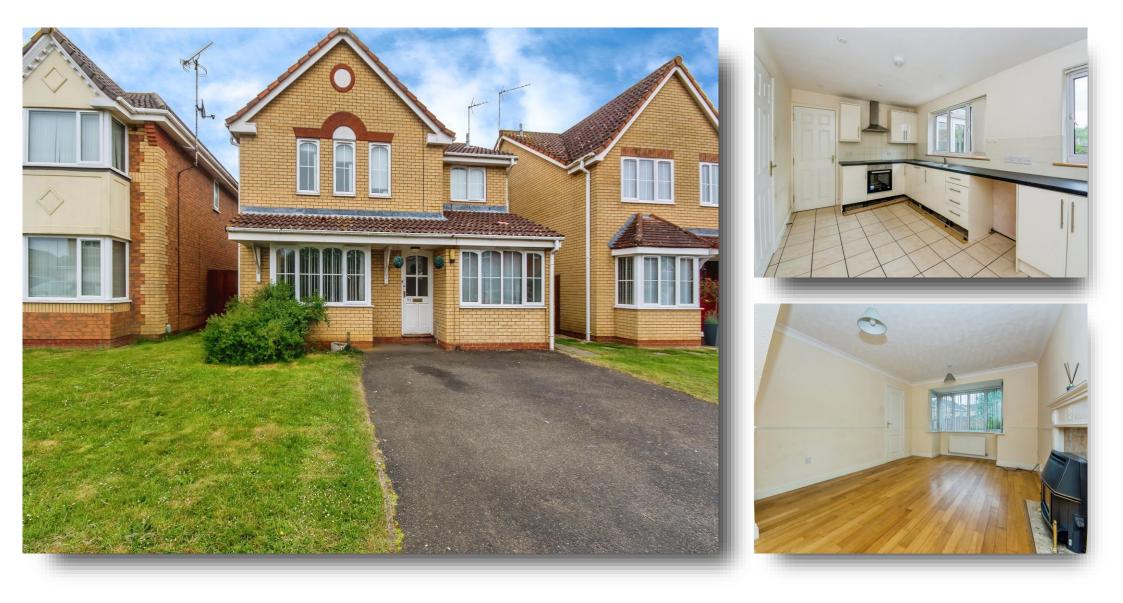

# Westmead Avenue, Wisbech

Versatile Four-Bedroom Detached Home in Quiet Cul-de-Sac - No Onward Chain. Tucked away in a peaceful cul-de-sac on Westmead Avenue, this modern detached house offers flexible and spacious accommodation ideal for family living. The property features three first-floor bedrooms, including a master with en-suite, while a fourth bedroom or study is located on the ground floor - perfect for home working or guests. The layout also includes a comfortable lounge, separate dining room, conservatory, and a modern fitted kitchen. Outside, there is off-road parking and a manageable garden, making this a practical and well-rounded home. Offered with no onward chain, it's a fantastic opportunity for buyers seeking space, flexibility, and a great location.

#### Lounge

18' 10" into bay x 11' 9" maximum ( 5.74m into bay x 3.58m maximum )

**Dining Room** 9' 7" x 8' 11" ( 2.92m x 2.72m )

**Kitchen** 9' 6" x 15' (2.90m x 4.57m)

**Conservatory** 12' 7" maximum x 10' 5" maximum ( 3.84m maximum x 3.17m maximum )

# Westmead Avenue, Wisbech

- Modern detached house
- Three/four bedrooms with en-suite to master
- Two/three reception rooms plus conservatory
- Cul de sac location
- No onward chain

Tenure: Freehold EPC Rating: C Council Tax Band: D