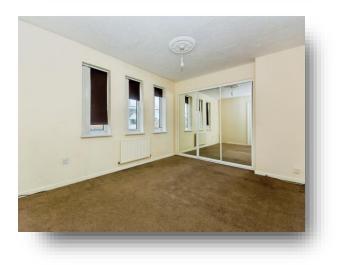

#### **Bedroom Two**

15' 10" maximum x 10' 4" plus door recess ( 4.83m maximum x 3.15m plus door recess )

### **Bedroom Three**

9' 10" x 6' 6" excluding wardrobes ( 3.00m x 1.98m excluding wardrobes )

**Shower Room** 