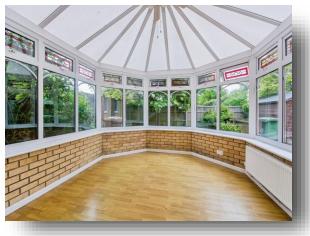

#### Lounge

18' 10" into bay x 11' 9" maximum ( 5.74m into bay x 3.58m maximum )

**Dining Room** 9' 7" x 8' 11" ( 2.92m x 2.72m )

**Kitchen** 9' 6" x 15' (2.90m x 4.57m)

**Conservatory** 12' 7" maximum x 10' 5" maximum ( 3.84m maximum x 3.17m maximum )