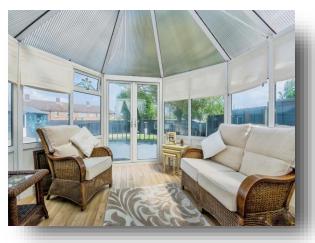

#### Conservatory

**Bedroom 1** 12' 10" x 15' 2" ( 3.91m x 4.62m )

**Bedroom 2** 12' 7" x 11' 11" ( 3.84m x 3.63m )

**Bedroom 3** 9' 4" x 9' 7" ( 2.84m x 2.92m )

**Family Bathroom** 

Workshop

Garage

**Agents Note:** 