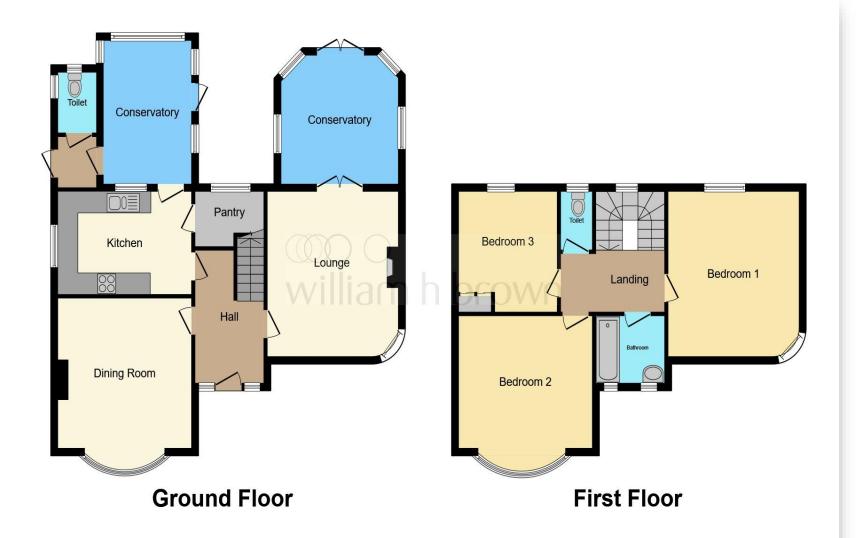

This floor plan is for illustrative purposes only. It is not drawn to scale. Any measurements, floor areas (including any total floor area), openings and orientation are approximate. No details are guaranteed, they cannot be relied upon for any purpose and they do not form part of any agreement. No liability is taken for any error, omission or misstatement. A party must rely upon its own inspection(s). Powered by www.focalagent.com

**Lounge** 15' 1" x 12' 11" ( 4.60m x 3.94m )

**Dining Room** 13' x 11' 11" ( 3.96m x 3.63m )

**Kitchen** 13' x 9' 5" ( 3.96m x 2.87m )

#### Conservatory

**Bedroom 1** 12' 10" x 15' 2" ( 3.91m x 4.62m )

**Bedroom 2** 12' 7" x 11' 11" ( 3.84m x 3.63m )

**Bedroom 3** 9' 4" x 9' 7" ( 2.84m x 2.92m )

**Family Bathroom** 

Workshop

Garage

**Agents Note:** 