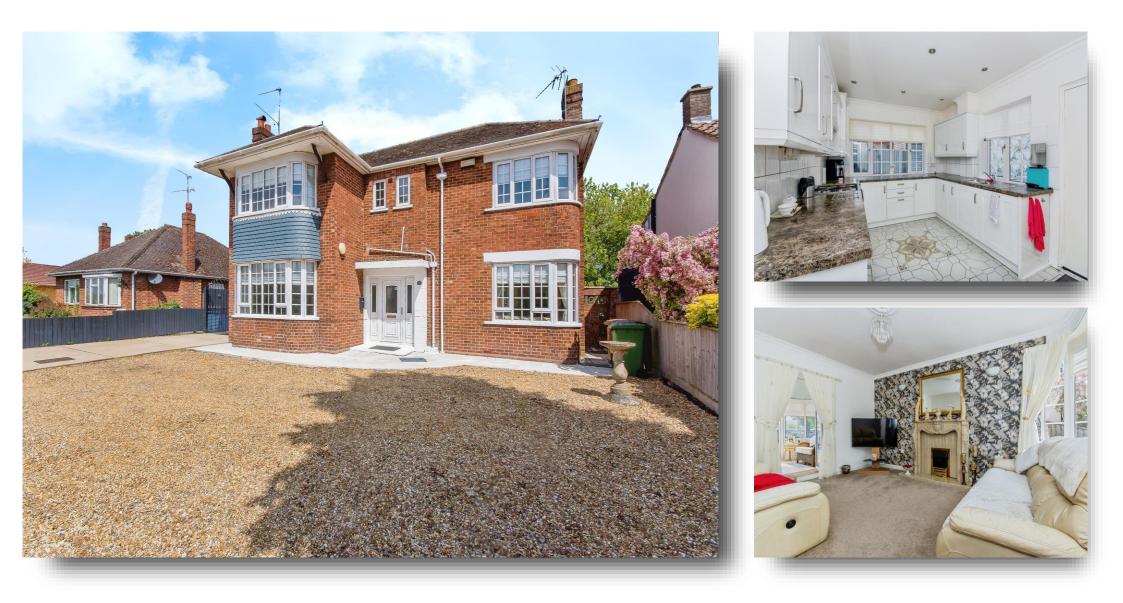

#### Lerowe Road, Wisbech

Situated on the ever-popular Lerowe Road in Wisbech, this beautifully presented 3-bedroom detached home offers generous living space, multiple outbuildings, and a fantastic location close to everything the town has to offer. This is a must-see property to fully appreciate its size, versatility, and charm. Internally, the home has been modernised and maintained to a high standard. The ground floor features a spacious lounge, a separate dining room, a well-equipped kitchen, and 2 bright conservatorys overlooking the garden. Upstairs, you'll find three well-sized bedrooms and a modern family bathroom, providing the perfect setup for family living. Outside, the rear garden is packed with potential, featuring multiple workshops, making it ideal for hobbyists, storage, or home-based businesses. The front driveway is large and provides ample parking for several vehicles. Set in the historic market town of Wisbech, known as the Capital of the Fens, the area offers excellent schools, supermarkets, leisure centres, parks, shops, and transport links, along with beautiful Georgian architecture and riverside walks. Whether you're looking for space to grow or a move-in-ready family home in a great community, this property ticks every box.

### Lerowe Road, Wisbech

- 3-bedroom detached house in excellent condition
- Modern kitchen, lounge & separate dining room
- Conservatory overlooking rear garden
- Three well-proportioned bedrooms & family bathroom
- Large rear garden with multiple workshops
- Ample driveway parking to front
- Close to shops, schools & major transport links