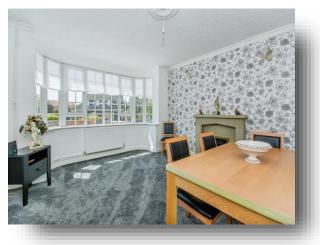

**Lounge** 15' 1" x 12' 11" ( 4.60m x 3.94m )

**Dining Room** 13' x 11' 11" ( 3.96m x 3.63m )

**Kitchen** 13' x 9' 5" ( 3.96m x 2.87m )