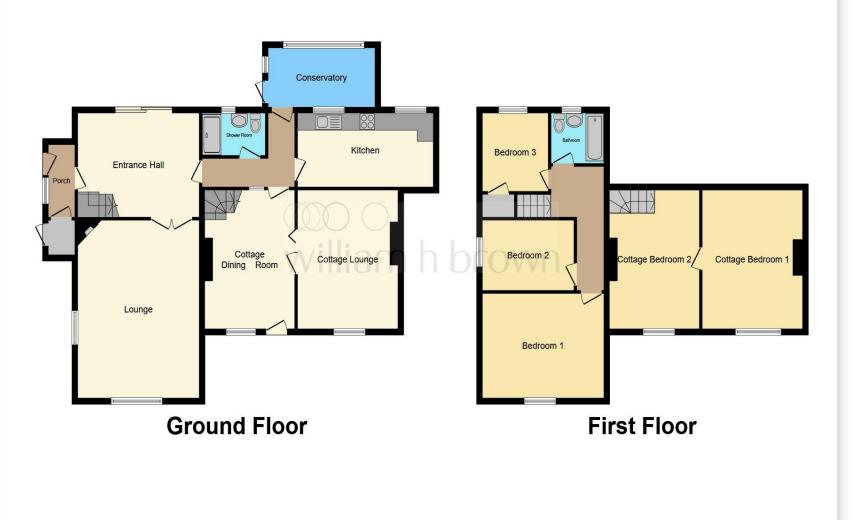

This floor plan is for illustrative purposes only. It is not drawn to scale. Any measurements, floor areas (including any total floor area), openings and orientation are approximate. No details are guaranteed, they cannot be relied upon for any purpose and they do not form part of any agreement. No liability is taken for any error, omission or misstatement. A party must rely upon its own inspection(s). Powered by www.focalagent.com

**Entrance Hall/Reception Room** 12' 5" x 15' 6" ( 3.78m x 4.72m )

#### Lounge

20' 4" max x 14' 10" max ( 6.20m max x 4.52m max )

**Kitchen** 16' 8" x 8' 1" ( 5.08m x 2.46m )

**Conservatory** 6' 10" x 13' 5" ( 2.08m x 4.09m )

**Cottage Lounge** 

**Cottage Dining Room** 

**First Floor Landing** 

**Bedroom 1** 11' 11" x 14' 11" ( 3.63m x 4.55m )

**Bedroom 2** 12' 2" x 7' 10" ( 3.71m x 2.39m )

**Bedroom 3** 8' 1" x 8' 8" ( 2.46m x 2.64m )

**Cottage Bedroom 1** 

**Cottage Bedroom 2** 

Outside