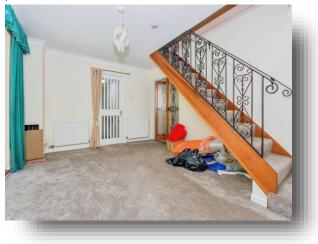

#### Lounge

20' 4" max x 14' 10" max ( 6.20m max x 4.52m max )

**Kitchen** 16' 8" x 8' 1" ( 5.08m x 2.46m )

**Conservatory** 6' 10" x 13' 5" ( 2.08m x 4.09m )

**Cottage Lounge** 

**Cottage Dining Room** 

**First Floor Landing** 