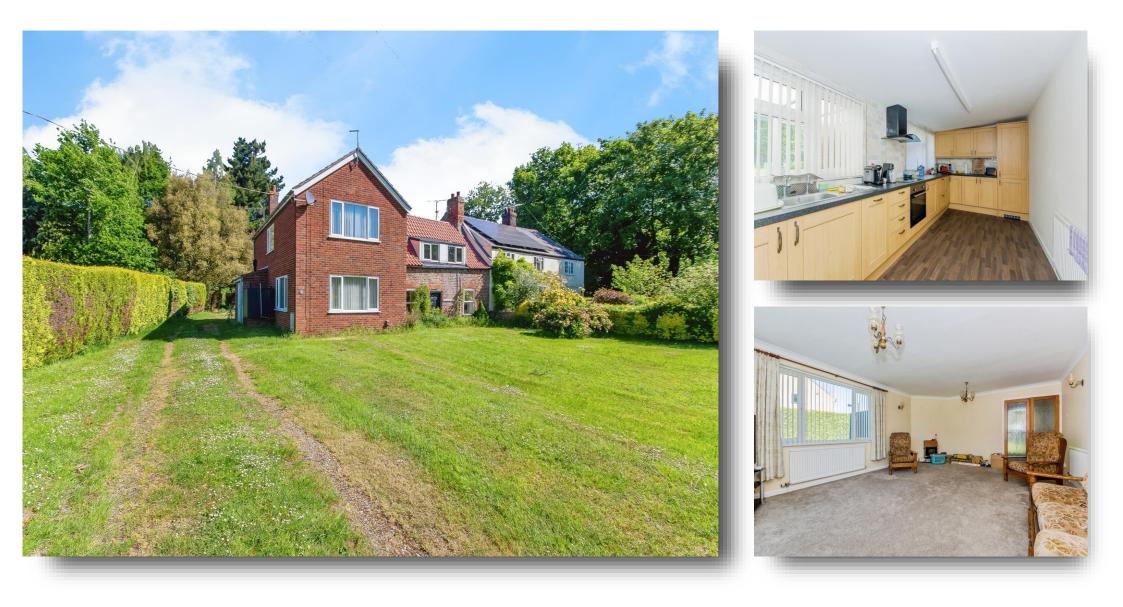

# Hockland Road, Tydd St. Giles Wisbech

Rose Cottage on Hockland Road, Tydd St Giles, is a rare and exciting opportunity for anyone looking to create a dream home or a standout investment project. This property sits on a generous plot and offers immense potential, thanks to its unique layout and versatile condition. The main part of the property is a modern three-bed home with updated kitchen, family bathroom and shower room. There are new carpets/flooring in all but a couple of rooms. Also part of the property is the original cottage, full of character but now in need of refurbishment. The property offers plenty of internal space, a large rear garden and a garage, with plenty of room for expansion (STPP). Large garden to front. With multiple ways to develop, reconfigure or extend, this is a chance to transform a truly unique plot into something special. Set in a peaceful semi-rural location six miles from Wisbech, Rose Cottage offers privacy, space and easy access to nearby amenities and road links. A must-view property to fully appreciate the scale, flexibility, and potential on offer.

#### Lounge

20' 4" max x 14' 10" max ( 6.20m max x 4.52m max )

**Kitchen** 16' 8" x 8' 1" ( 5.08m x 2.46m )

**Conservatory** 6' 10" x 13' 5" ( 2.08m x 4.09m )

**Cottage Lounge** 

**Cottage Dining Room** 

**First Floor Landing** 

**Bedroom 1** 11' 11" x 14' 11" ( 3.63m x 4.55m )

**Bedroom 2** 12' 2" x 7' 10" ( 3.71m x 2.39m )

**Bedroom 3** 8' 1" x 8' 8" ( 2.46m x 2.64m )

**Cottage Bedroom 1** 

**Cottage Bedroom 2** 

Outside

## Hockland Road, Tydd St. Giles Wisbech

- Three-bedroom property with huge potential
- Modern main home with updated kitchen, family bathroom and shower room
- Two-bedroom original cottage at side for renovation or rebuild
- Large plot with flexible development options
- Detached garage at rear
- Peaceful location close to Wisbech amenities