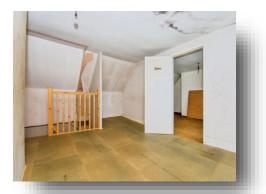

#### Lounge

20' 4" max x 14' 10" max ( 6.20m max x 4.52m max )

**Kitchen** 16' 8" x 8' 1" ( 5.08m x 2.46m )

**Conservatory** 6' 10" x 13' 5" ( 2.08m x 4.09m )

**Cottage Lounge** 

**Cottage Dining Room** 

**First Floor Landing** 

**Bedroom 1** 11' 11" x 14' 11" ( 3.63m x 4.55m )

**Bedroom 2** 12' 2" x 7' 10" ( 3.71m x 2.39m )

**Bedroom 3** 8' 1" x 8' 8" ( 2.46m x 2.64m )

**Cottage Bedroom 1** 

**Cottage Bedroom 2** 

Outside