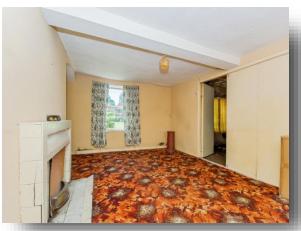

#### Lounge

20' 4" max x 14' 10" max ( 6.20m max x 4.52m max )

**Kitchen** 16' 8" x 8' 1" ( 5.08m x 2.46m )

**Conservatory** 6' 10" x 13' 5" ( 2.08m x 4.09m )

**Cottage Lounge** 

**Cottage Dining Room** 

**First Floor Landing** 

**Bedroom 1** 11' 11" x 14' 11" ( 3.63m x 4.55m )

**Bedroom 2** 12' 2" x 7' 10" ( 3.71m x 2.39m )

**Bedroom 3** 8' 1" x 8' 8" ( 2.46m x 2.64m )

**Cottage Bedroom 1** 

**Cottage Bedroom 2** 

Outside