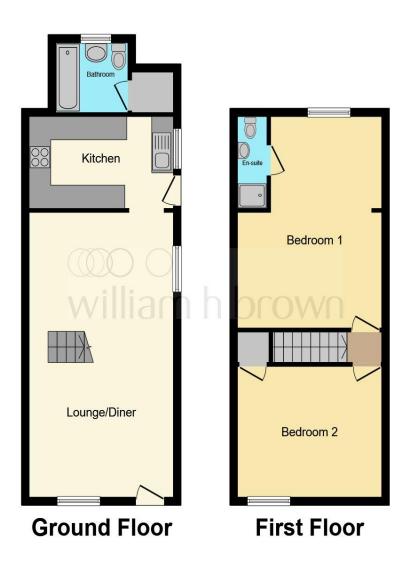

This floor plan is for illustrative purposes only. It is not drawn to scale. Any measurements, floor areas (including any total floor area), openings and orientation are approximate. No details are guaranteed, they cannot be relied upon for any purpose and they do not form part of any agreement. No liability is taken for any error, omission or misstatement. A party must rely upon its own inspection(s). Powered by www.focalagent.com

**Lounge** 13' x 10' 9" ( 3.96m x 3.28m )

**Dining Room** 9' 1" x 13' (2.77m x 3.96m)

**Kitchen** 12' 9" x 7' 8" ( 3.89m x 2.34m )

**Family Bathroom** 

**Bedroom 1** 13' max x 17' 6" max ( 3.96m max x 5.33m max )

Ensuite

**Bedroom 2** 11' x 13' ( 3.35m x 3.96m )