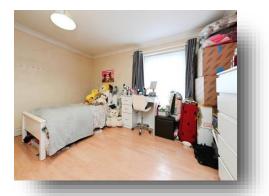

**Lounge** 13' x 10' 9" ( 3.96m x 3.28m )

**Dining Room** 9' 1" x 13' (2.77m x 3.96m)

**Kitchen** 12' 9" x 7' 8" ( 3.89m x 2.34m )

**Family Bathroom** 

**Bedroom 1** 13' max x 17' 6" max ( 3.96m max x 5.33m max )

Ensuite

**Bedroom 2** 11' x 13' ( 3.35m x 3.96m )