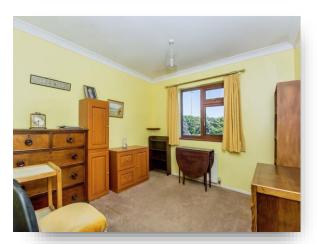

#### **Bedroom 1**

12' 4" x 10' 7" ( 3.76m x 3.23m )

#### **Bedroom 2**

10' 7" x 10' (3.23m x 3.05m)