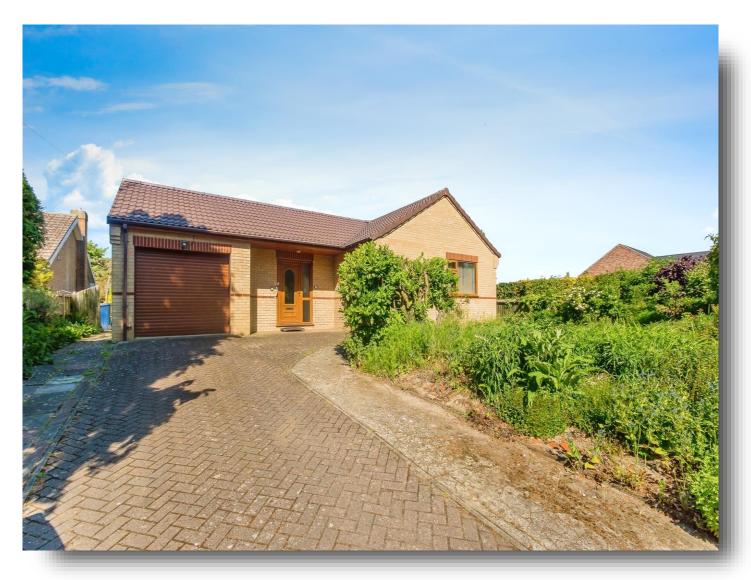

# **Quaker Lane, Wisbech**

Situated on the peaceful and well-regarded Quakers Lane in Wisbech, this 2-bedroom bungalow offers fantastic potential and is ready for someone to add their own touch. With a beautiful wraparound garden, long private driveway, and garage, this home is brimming with charm and space-perfect for downsizers, investors, or anyone seeking a small project in a great location. Inside, the layout includes a kitchen, a bright conservatory, a bathroom, and two well-sized bedrooms. The hallway includes multiple built-in storage cupboards, offering practical everyday convenience. Outside, the property continues to impress with a long driveway, single garage, wrap-around garden filled with mature plants and lawn space, and a shed for extra storage. This presents an excellent opportunity to modernise and personalise a well-positioned bungalow in a quiet residential spot, just a short distance from local shops and amenities.

# **Quaker Lane, Wisbech**

- 2-bedroom bungalow
- Conservatory
- Wrap-around garden
- Single Garage and drive
- No Chain
- Convenient Location

Tenure: Freehold EPC Rating: Awaited

Council Tax Band: C