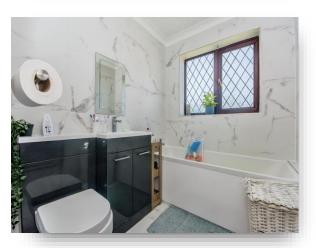

**Lounge** 16' 2" max x 10' 5" max ( 4.93m max x 3.17m max )

**Kitchen/Diner** 12' 11" max x 10' 1" max ( 3.94m max x 3.07m max )

**Utility Cuboard** 

**Bedroom 1** 9' 11" x 11' 1" ( 3.02m x 3.38m )

**Family Bathroom** 