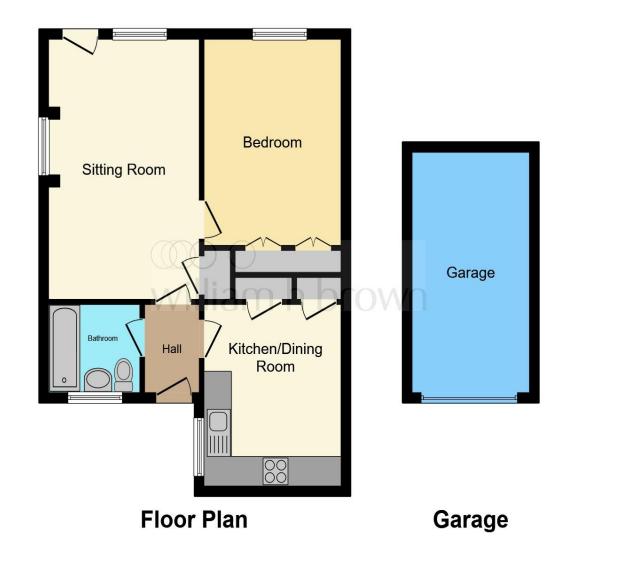

This floor plan is for illustrative purposes only. It is not drawn to scale. Any measurements, floor areas (including any total floor area), openings and orientation are approximate. No details are guaranteed, they cannot be relied upon for any purpose and they do not form part of any agreement. No liability is taken for any error, omission or misstatement. A party must rely upon its own inspection(s). Powered by www.focalagent.com

#### **Entrance Hall**

**Bathroom** 5' 11" x 6' 8" ( 1.80m x 2.03m )

**Kitchen** 12' 1" x 9' 8" ( 3.68m x 2.95m )

**Lounge** 17' x 10' 11" ( 5.18m x 3.33m )

#### Bedroom

13' 11" excluding wardrobes x 9' 8" ( 4.24m excluding wardrobes x 2.95m )

**Garage** 11' 11" x 8' 8" ( 3.63m x 2.64m )