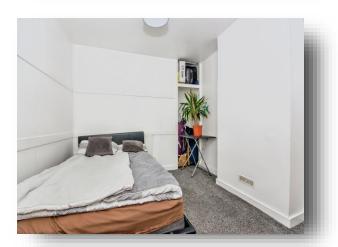

#### **Bedroom Two**

10' 9" x 9' 7" maximum ( 3.28m x 2.92m maximum )

## **Bedroom Three**

6' 5" x 6' 6" ( 1.96m x 1.98m )