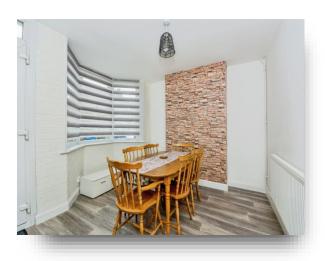

## **Dining Room**

13' 10" maximum x 12' 2" maximum ( 4.22m maximum x 3.71m maximum )