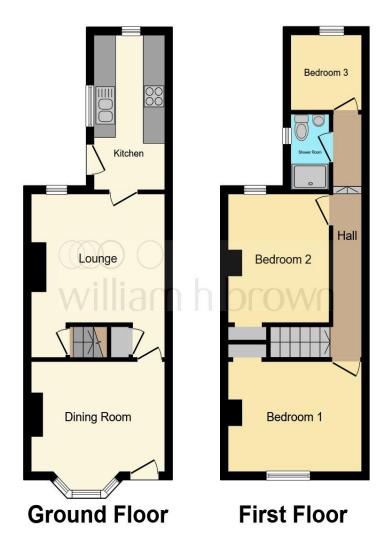

This floor plan is for illustrative purposes only. It is not drawn to scale. Any measurements, floor areas (including any total floor area), openings and orientation are approximate. No details are guaranteed, they cannot be relied upon for any purpose and they do not form part of any agreement. No liability is taken for any error, omission or misstatement. A party must rely upon its own inspection(s). Powered by www.focalagent.com

### Lounge

9' 4" excluding bay x 12' 5" maximum ( 2.84m excluding bay x 3.78m maximum )

## **Dining Room**

13' 10" maximum x 12' 2" maximum ( 4.22m maximum x 3.71m maximum )

#### Kitchen

13' x 6' 5" ( 3.96m x 1.96m )

### **First Floor Landing**

#### **Bedroom One**

9' 4" x 12' 5" maximum ( 2.84m x 3.78m maximum )

#### **Bedroom Two**

10' 9" x 9' 7" maximum ( 3.28m x 2.92m maximum )

## **Bedroom Three**

6' 5" x 6' 6" ( 1.96m x 1.98m )

#### **Shower Room**

6' 4" x 4' (1.93m x 1.22m)