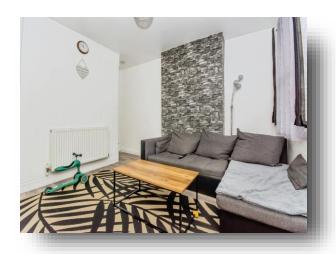

### Lounge

9' 4" excluding bay x 12' 5" maximum ( 2.84m excluding bay x 3.78m maximum )