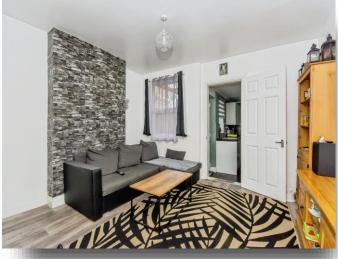

### Lounge

9' 4" excluding bay x 12' 5" maximum ( 2.84m excluding bay x 3.78m maximum )

## **Dining Room**

13' 10" maximum x 12' 2" maximum ( 4.22m maximum x 3.71m maximum )