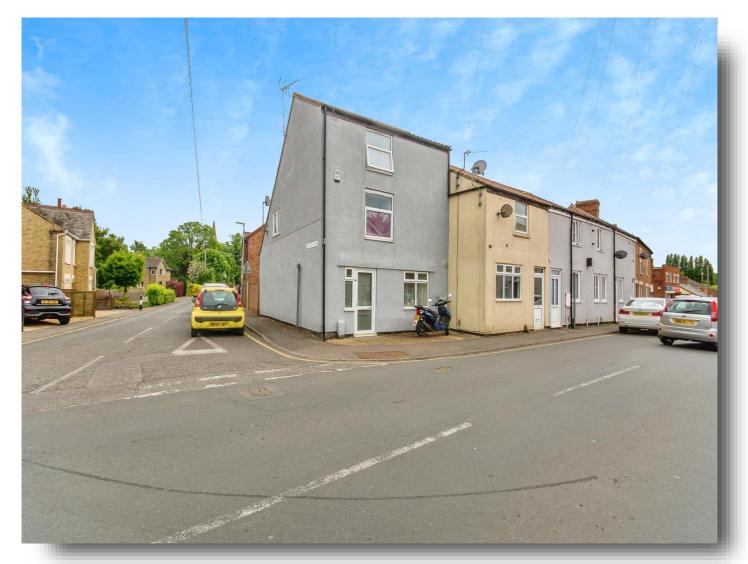

# Kirkgate Street, Wisbech

Three-Storey End Terrace with Tenants In Situ - Gross Yield Approx. 6.8%. Located on established Kirkgate Street and just moments from local amenities, this spacious three-bedroom end-terrace property presents a superb investment opportunity with a gross yield of approximately 6.8% per annum. Set over three floors, the accommodation includes three well-proportioned bedrooms, a refitted kitchen, and generous living space throughout. The property also benefits from an enclosed rear garden, offering outdoor space for tenants to enjoy. With tenants already in situ and no onward chain, this is a ready-made addition to any rental portfolio, offering strong returns in a convenient town location.

## Kirkgate Street, Wisbech

- Established end terraced house
- Three bedrooms
- Tenants in situ
- Gross yield around 6.8% per annum
- No onward chain

Tenure: Freehold EPC Rating: D

Council Tax Band: B

#### Directions to this property:

From Wisbech Freedom Bridge roundabout, take the B198 Lynn Road. Continue out of town and at the mini roundabout take the second exit into Lerowe Road. Take the first turning left into Grimmers Road and at the "T" junction turn right into Kirkgate Street. Continue along where the property will be found on the left hand side, on the corner of Church Road.