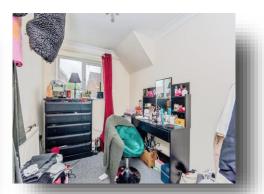

#### **Bedroom Two**

11' 11" x 12' 7" plus recess (  $3.63m \times 3.84m$  plus recess )