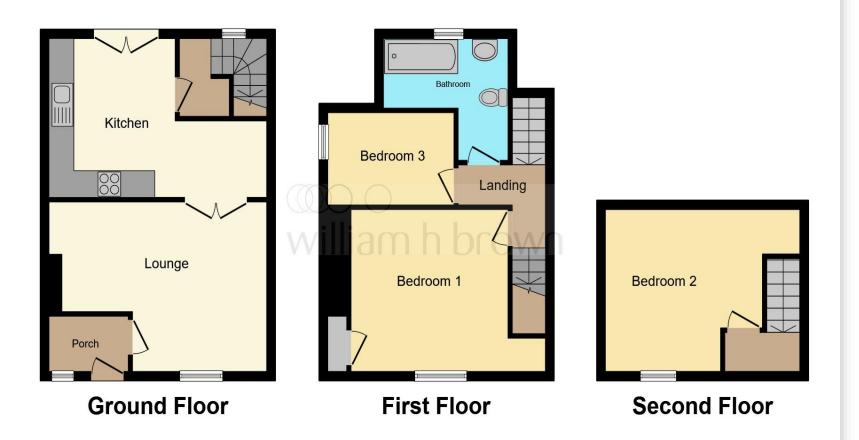

This floor plan is for illustrative purposes only. It is not drawn to scale. Any measurements, floor areas (including any total floor area), openings and orientation are approximate. No details are guaranteed, they cannot be relied upon for any purpose and they do not form part of any agreement. No liability is taken for any error, omission or misstatement. A party must rely upon its own inspection(s). Powered by www.focalagent.com

#### **Entrance Hall**

## Lounge

12' 5" x 17' 2" maximum ( 3.78m x 5.23m maximum )

#### Kitchen

11' 8" x 15' 11" ( 3.56m x 4.85m )

## **First Floor Landing**

#### **Bedroom Two**

11' 11" x 12' 7" plus recess (  $3.63m \times 3.84m$  plus recess )

### **Bedroom Three**

6' 9" x 9' 7" ( 2.06m x 2.92m )

#### **Stairs To Second Floor**

#### **Bedroom One**

12' 6" x 15' 6" maximum ( 3.81m x 4.72m maximum )