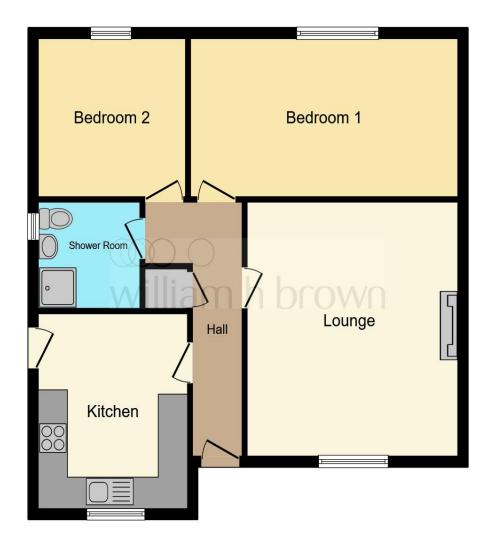

This floor plan is for illustrative purposes only. It is not drawn to scale. Any measurements, floor areas (including any total floor area), openings and orientation are approximate. No details are guaranteed, they cannot be relied upon for any purpose and they do not form part of any agreement. No liability is taken for any error, omission or misstatement. A party must rely upon its own inspection(s). Powered by www.focalagent.com

#### **Entrance Hall**

## Lounge

16' x 14' 2" maximum ( 4.88m x 4.32m maximum )

#### Kitchen

12' 2" x 10' (3.71m x 3.05m)

#### **Bedroom One**

9' 11" x 17' 11" ( 3.02m x 5.46m )

#### **Bedroom Two**

9' 10" x 10' ( 3.00m x 3.05m )

#### **Shower Room**

6' 7" x 6' 11" ( 2.01m x 2.11m )