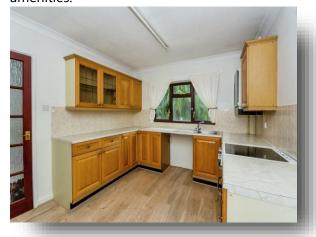

## Welcome to

# **Cricketers Way, Wisbech**

Detached Bungalow in Quiet Cul-de-Sac - No Onward Chain. Situated in a peaceful cul-de-sac just a short distance from the town centre, this well-proportioned detached bungalow on Cricketers Way offers comfortable, single-level living with excellent convenience. The accommodation includes two generous double bedrooms, a spacious 16' lounge, a fitted kitchen, and a bathroom, all arranged for easy access and day-to-day comfort. Outside, the property benefits from a manageable garden, a single garage, and driveway parking. Offered with no onward chain, this is an ideal opportunity for those looking to downsize or seeking a low-maintenance home close to amenities.















This floor plan is for illustrative purposes only. It is not drawn to scale. Any measurements, floor areas (including any total floor area), openings and orientation are approximate. No details are guaranteed, they cannot be relied upon for any purpose and they do not form part of any agreement. No liability is taken for any error, omission or misstatement. A party must rely upon its own inspection(s). Powered by www.focalagent.com

#### **Entrance Hall**

## Lounge

16' x 14' 2" maximum ( 4.88m x 4.32m maximum )

#### Kitchen

12' 2" x 10' (3.71m x 3.05m)

#### **Bedroom One**

9' 11" x 17' 11" ( 3.02m x 5.46m )

#### **Bedroom Two**

9' 10" x 10' ( 3.00m x 3.05m )

#### **Shower Room**

6' 7" x 6' 11" ( 2.01m x 2.11m )

### Garage

# Welcome to

# **Cricketers Way, Wisbech*