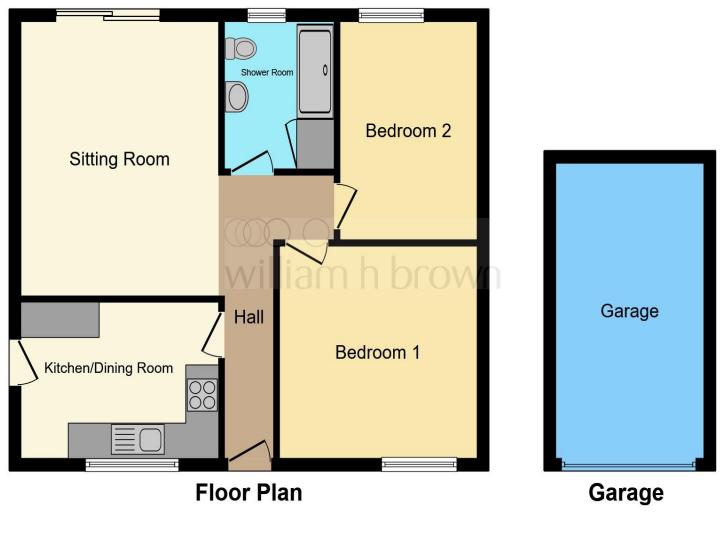

**Lounge** 12' x 15' 4" ( 3.66m x 4.67m )

**Kitchen** 8' 9" x 11' 11" ( 2.67m x 3.63m )

**Bedroom 1** 11' 11" x 11' 8" ( 3.63m x 3.56m )

**Bedroom 2** 12' 3" x 8' 4" ( 3.73m x 2.54m )

#### Garage

This floor plan is for illustrative purposes only. It is not drawn to scale. Any measurements, floor areas (including any total floor area), openings and orientation are approximate. No details are guaranteed, they cannot be relied upon for any purpose and they do not form part of any agreement. No liability is taken for any error, omission or misstatement. A party must rely upon its own inspection(s). Powered by www.focalagent.com