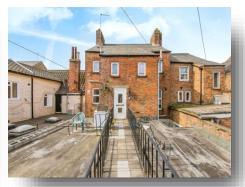

### Welcome to

## Norfolk Street, Wisbech

Two self contained flats let producing £15,600 per annum and vacant shop. The flats are currently leasehold, but the freehold is included within the sale. The shop is currently vacant having previously been let at £800 per month to a barbers. 24 Orange Grove is currently let at £625 pcm and 25 Orange Grove is let at £675 pcm but due to increase to £700 pcm in May. Located within the popular Fenland market town of Wisbech the building offers access to the town centre where an array of shops, banks, business and leisure facilities can be found. There is a regular train service to Peterborough offering connecting trains to London. EPC: 12 Norfolk Street: TBC / 24 Orange Grove: E / 25 Orange Grove: E / 25 Orange Grove: A / 25 Orange Grove