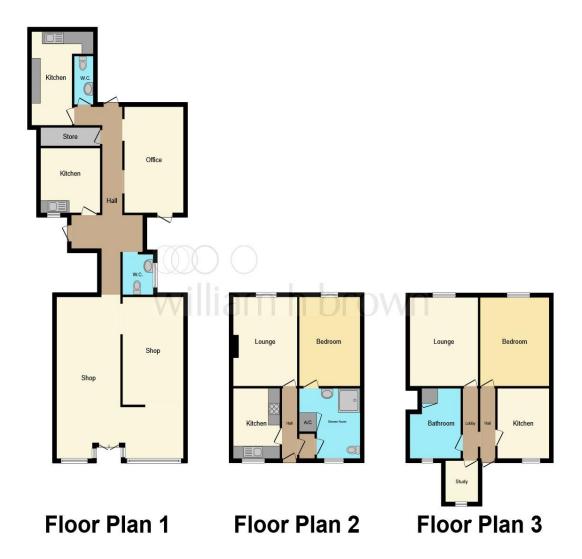

This floor plan is for illustrative purposes only. It is not drawn to scale. Any measurements, floor areas (including any total floor area), openings and orientation are approximate. No details are guaranteed, they cannot be relied upon for any purpose and they do not form part of any agreement. No liability is taken for any error, omission or misstatement. A party must rely upon its own inspection(s). Powered by www.focalagent.com

12 Norfolk Street: Shop Front Office 2 X Kitchens 2 X Wc's

24 Orange Grove: Lounge Kitchen Bedroom Bathroom

25 Orange Grove: Lounge Kitchen Bedroom 1 Bedroom 2 / Study Bathroom