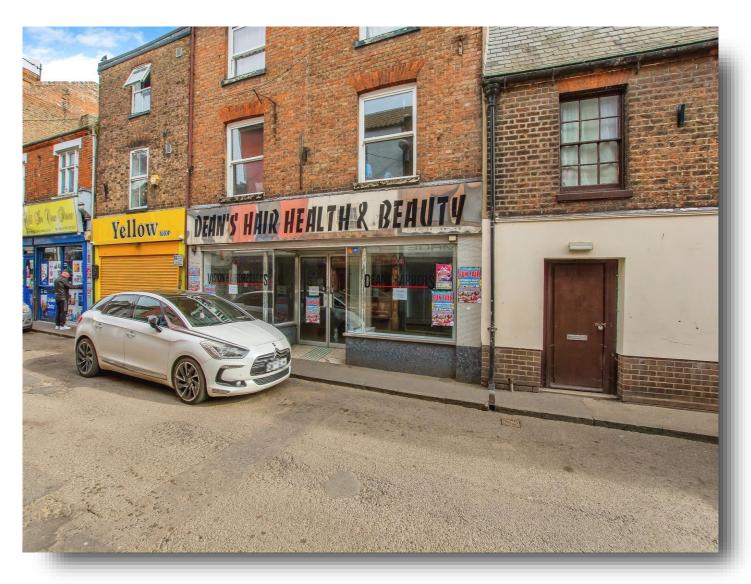

## Norfolk Street, Wisbech

Two self contained flats let producing £15,600 per annum and vacant shop. The flats are currently leasehold, but the freehold is included within the sale. The shop is currently vacant having previously been let at £800 per month to a barbers. 24 Orange Grove is currently let at £625 pcm and 25 Orange Grove is let at £675 pcm but due to increase to £700 pcm in May. Located within the popular Fenland market town of Wisbech the building offers access to the town centre where an array of shops, banks, business and leisure facilities can be found. There is a regular train service to Peterborough offering connecting trains to London. EPC: 12 Norfolk Street: TBC / 24 Orange Grove: E / 25 Orange Grove: E / 25 Orange Grove: A / 25 Orange Grove

# Norfolk Street, Wisbech

- Two self contained flats and shop
- Flats let producing a combined £1,300 per month
- Shop was previously barbers let at £800 per month
- Close to Town Centre
- Viewing Highly Recommended