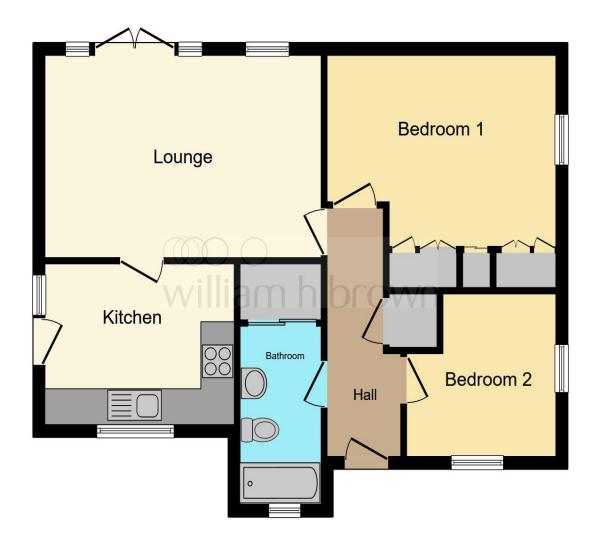

This floor plan is for illustrative purposes only. It is not drawn to scale. Any measurements, floor areas (including any total floor area), openings and orientation are approximate. No details are guaranteed, they cannot be relied upon for any purpose and they do not form part of any agreement. No liability is taken for any error, omission or misstatement. A party must rely upon its own inspection(s). Powered by www.focalagent.com

### Lounge

16' 4" x 10' 9" ( 4.98m x 3.28m )

## Kitchen/Diner

9' 1" x 11' 2" ( 2.77m x 3.40m )

### **Bedroom 1**

11' x 13' 7" ( 3.35m x 4.14m )

### **Bedroom 2**

9' 2" x 8' 11" ( 2.79m x 2.72m )