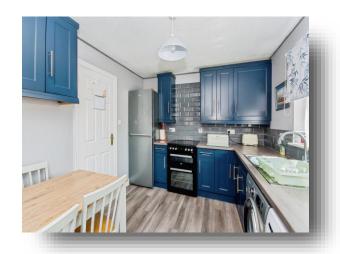

e straight into. At the heart of the property is a stylish refurbished kitchen, finished to a high standard with modern fittings-perfect for everyday cooking or entertaining guests. The spacious lounge provides a warm and inviting setting, while the family bathroom is clean and contemporary. Both bedrooms are generously sized, offering plenty of natural light and flexibility. Outside, the bungalow boasts a lovely, well-kept rear garden, ideal for relaxing, pottering, or enjoying the sun. To the front, you'll find a private driveway and a single garage, offering ample off-road parking and secure storage. Set in a quiet, well-connected area close to local shops, amenities, and transport links, this is a fantastic opportunity to secure a modern, move-in ready bungalow in a popular location.















This floor plan is for illustrative purposes only. It is not drawn to scale. Any measurements, floor areas (including any total floor area), openings and orientation are approximate. No details are guaranteed, they cannot be relied upon for any purpose and they do not form part of any agreement. No liability is taken for any error, omission or misstatement. A party must rely upon its own inspection(s). Powered by www.focalagent.com

### Lounge

16' 4" x 10' 9" ( 4.98m x 3.28m )

## Kitchen/Diner

9' 1" x 11' 2" ( 2.77m x 3.40m )

## **Family Bathroom**

### **Bedroom 1**

11' x 13' 7" ( 3.35m x 4.14m )

### **Bedroom 2**

9' 2" x 8' 11" ( 2.79m x 2.72m )

## **Single Garage**

## Welcome to

# **Kestrel Drive, Wisbech**

- 2-bedroom detached bungalow
- Newly fitted modern kit