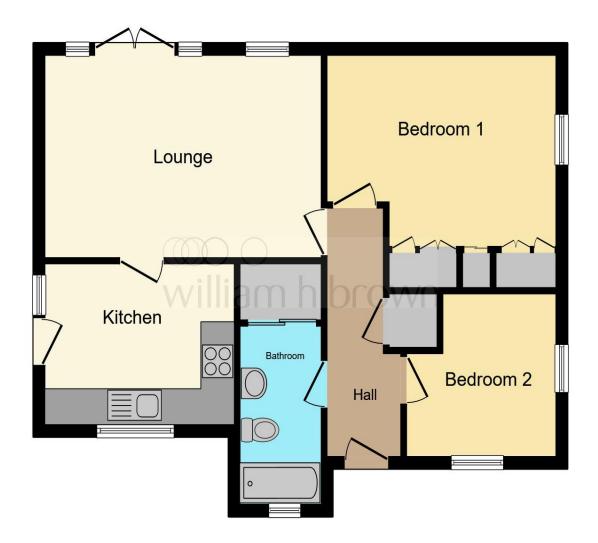

This floor plan is for illustrative purposes only. It is not drawn to scale. Any measurements, floor areas (including any total floor area), openings and orientation are approximate. No details are guaranteed, they cannot be relied upon for any purpose and they do not form part of any agreement. No liability is taken for any error, omission or misstatement. A party must rely upon its own inspection(s). Powered by www.focalagent.com

#### Lounge

16' 4" x 10' 9" ( 4.98m x 3.28m )

### Kitchen/Diner

9' 1" x 11' 2" ( 2.77m x 3.40m )

#### **Bedroom 1**

11' x 13' 7" ( 3.35m x 4.14m )

#### **Bedroom 2**

9' 2" x 8' 11" ( 2.79m x 2.72m )

## **Single Garage**