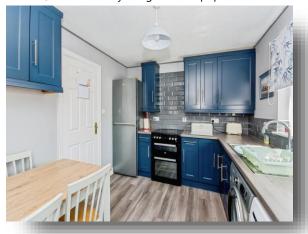

e straight into. At the heart of the property is a stylish refurbished kitchen, finished to a high standard with modern fittings-perfect for everyday cooking or entertaining guests. The spacious lounge provides a warm and inviting setting, while the family bathroom is clean and contemporary. Both bedrooms are generously sized, offering plenty of natural light and flexibility. Outside, the bungalow boasts a lovely, well-kept rear garden, ideal for relaxing, pottering, or enjoying the sun. To the front, you'll find a private driveway and a single garage, offering ample off-road parking and secure storage. Set in a quiet, well-connected area close to local shops, amenities, and transport links, this is a fantastic opportunity to secure a modern, move-in ready bungalow in a popular location.















This floor plan is for illustrative purposes only. It is not drawn to scale. Any measurements, floor areas (including any total floor area), openings and orientation are approximate. No details are guaranteed, they cannot be relied upon for any purpose and they do not form part of any agreement. No liability is taken for any error, omission or misstatement. A party must rely upon its own inspection(s). Powered by www.focalagent.com

#### Lounge

16' 4" x 10' 9" ( 4.98m x 3.28m )

### Kitchen/Diner

9' 1" x 11' 2" ( 2.77m x 3.40m )

## **Family Bathroom**

#### **Bedroom 1**

11' x 13' 7" ( 3.35m x 4.14m )

#### **Bedroom 2**

9' 2" x 8' 11" ( 2.79m x 2.72m )

## **Single Garage**

### Welcome to

# **Kestrel Drive, Wisbech**

- 2-bedroom detached bungalow
- Newly fitted moder