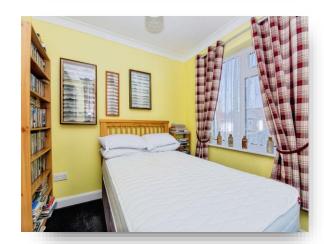

#### **Bedroom 1**

11' x 13' 7" ( 3.35m x 4.14m )

#### **Bedroom 2**

9' 2" x 8' 11" ( 2.79m x 2.72m )