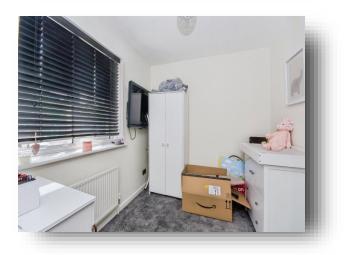

#### **Entrance Hall**

**Kitchen** 10' 8" x 5' 4" ( 3.25m x 1.63m )

Lounge 10' 8" maximum x 18' 8" ( 3.25m maximum x 5.69m )

**First Floor Landing** 

**Bedroom One** 10' 9" x 8' 5" ( 3.28m x 2.57m )

**Bedroom Two** 10' 9" x 7' 3" into wardrobes ( 3.28m x 2.21m into wardrobes )

**Bathroom** 4' 5" x 7' 1" ( 1.35m x 2.16m )

Garage