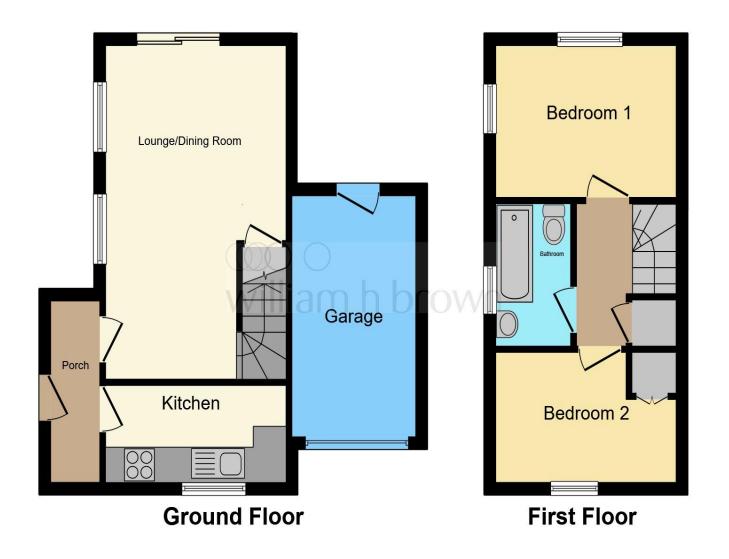

This floor plan is for illustrative purposes only. It is not drawn to scale. Any measurements, floor areas (including any total floor area), openings and orientation are approximate. No details are guaranteed, they cannot be relied upon for any purpose and they do not form part of any agreement. No liability is taken for any error, omission or misstatement. A party must rely upon its own inspection(s). Powered by www.focalagent.com

#### **Entrance Hall**

**Kitchen** 10' 8" x 5' 4" ( 3.25m x 1.63m )

Lounge 10' 8" maximum x 18' 8" ( 3.25m maximum x 5.69m )

**First Floor Landing** 

**Bedroom One** 10' 9" x 8' 5" ( 3.28m x 2.57m )

**Bedroom Two** 10' 9" x 7' 3" into wardrobes ( 3.28m x 2.21m into wardrobes )

**Bathroom** 4' 5" x 7' 1" ( 1.35m x 2.16m )

Garage