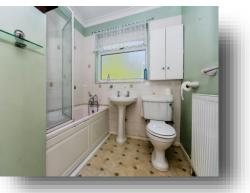

**Bedroom Two** 12' 1" x 9' 6" excluding wardrobes ( 3.68m x 2.90m excluding wardrobes )

**Bedroom Three** 11' 2" x 8' 4" ( 3.40m x 2.54m )

**Bathroom** 7' 8" x 6' 10" ( 2.34m x 2.08m )

Garage