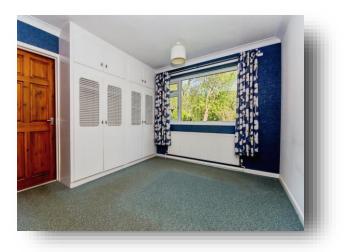

#### **Entrance Hall**

Lounge 15' 5" maximum x 15' ( 4.70m maximum x 4.57m )

**Kitchen** 10' 11" x 13' (3.33m x 3.96m)

**Conservatory** 8' 2" x 13' 5" ( 2.49m x 4.09m )

**Bedroom One** 12' 1" x 11' (3.68m x 3.35m)

**Bedroom Two** 12' 1" x 9' 6" excluding wardrobes ( 3.68m x 2.90m excluding wardrobes )

**Bedroom Three** 11' 2" x 8' 4" ( 3.40m x 2.54m )

**Bathroom** 7' 8" x 6' 10" ( 2.34m x 2.08m )

Garage