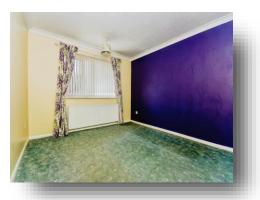

#### **Entrance Hall**

Lounge 15' 5" maximum x 15' ( 4.70m maximum x 4.57m )

**Kitchen** 10' 11" x 13' (3.33m x 3.96m)

**Conservatory** 8' 2" x 13' 5" ( 2.49m x 4.09m )

**Bedroom One** 12' 1" x 11' (3.68m x 3.35m)