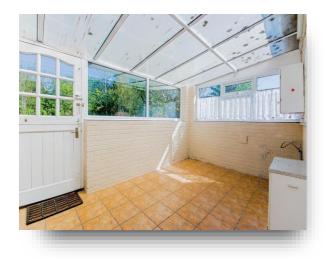

#### **Entrance Hall**

Lounge 15' 5" maximum x 15' ( 4.70m maximum x 4.57m )

**Kitchen** 10' 11" x 13' (3.33m x 3.96m)

**Conservatory** 8' 2" x 13' 5" ( 2.49m x 4.09m )

**Bedroom One** 12' 1" x 11' (3.68m x 3.35m)