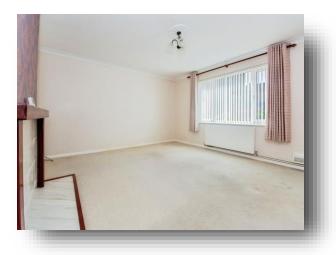

#### **Entrance Hall**

Lounge 15' 5" maximum x 15' ( 4.70m maximum x 4.57m )

**Kitchen** 10' 11" x 13' (3.33m x 3.96m)

**Conservatory** 8' 2" x 13' 5" ( 2.49m x 4.09m )

**Bedroom One** 12' 1" x 11' (3.68m x 3.35m)