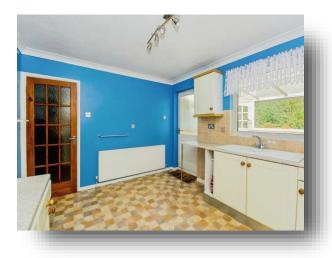

#### **Entrance Hall**

Lounge 15' 5" maximum x 15' ( 4.70m maximum x 4.57m )

**Kitchen** 10' 11" x 13' (3.33m x 3.96m)

**Conservatory** 8' 2" x 13' 5" ( 2.49m x 4.09m )

**Bedroom One** 12' 1" x 11' (3.68m x 3.35m)