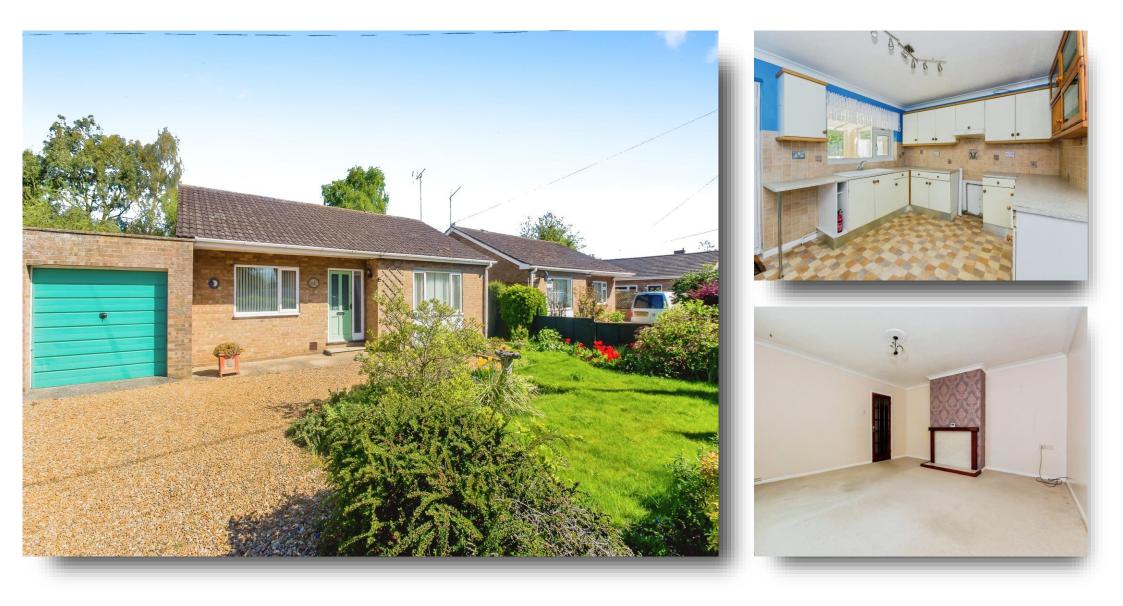

## March Road, Friday Bridge Wisbech

DETACHED BUNGALOW IN CENTRAL VILLAGE LOCATION! Nestled in the heart of the village, this detached bungalow on March Road offers fantastic potential for those looking to personalise their next home. With two/three bedrooms, a spacious conservatory, and flexible living space, the property is ideal for downsizers or buyers seeking single-storey living. While some cosmetic updating is required, the home benefits from a garage, off-road parking, and a low-maintenance plot. Offered with no onward chain, this is a superb opportunity to create a home to suit your style in a sought-after setting. Sold as Seen.

#### **Entrance Hall**

Lounge 15' 5" maximum x 15' ( 4.70m maximum x 4.57m )

**Kitchen** 10' 11" x 13' (3.33m x 3.96m)

**Conservatory** 8' 2" x 13' 5" ( 2.49m x 4.09m )

**Bedroom One** 12' 1" x 11' (3.68m x 3.35m)

**Bedroom Two** 12' 1" x 9' 6" excluding wardrobes ( 3.68m x 2.90m excluding wardrobes )

**Bedroom Three** 11' 2" x 8' 4" ( 3.40m x 2.54m )

**Bathroom** 7' 8" x 6' 10" ( 2.34m x 2.08m )

Garage

### March Road, Friday Bridge Wisbech

- Established detached bungalow
- Two/three bedrooms
- Conservatory
- Central village location
- No onward chain

Tenure: Freehold EPC Rating: C