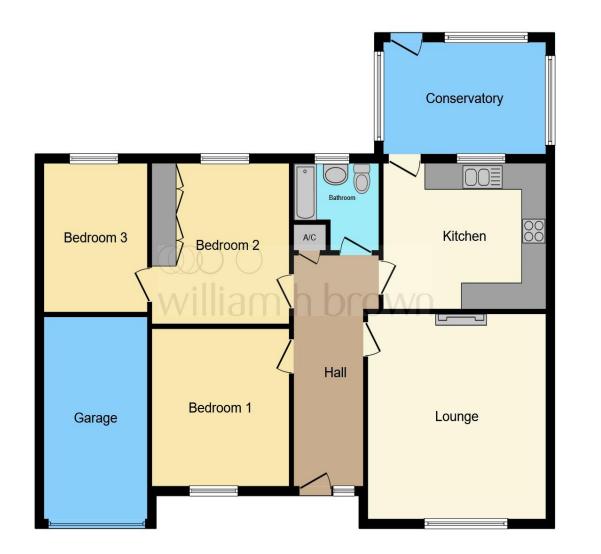

This floor plan is for illustrative purposes only. It is not drawn to scale. Any measurements, floor areas (including any total floor area), openings and orientation are approximate. No details are guaranteed, they cannot be relied upon for any purpose and they do not form part of any agreement. No liability is taken for any error, omission or misstatement. A party must rely upon its own inspection(s). Powered by www.focalagent.com

#### **Entrance Hall**

Lounge 15' 5" maximum x 15' ( 4.70m maximum x 4.57m )

**Kitchen** 10' 11" x 13' (3.33m x 3.96m)

**Conservatory** 8' 2" x 13' 5" ( 2.49m x 4.09m )

**Bedroom One** 12' 1" x 11' (3.68m x 3.35m)

**Bedroom Two** 12' 1" x 9' 6" excluding wardrobes ( 3.68m x 2.90m excluding wardrobes )

**Bedroom Three** 11' 2" x 8' 4" ( 3.40m x 2.54m )

**Bathroom** 7' 8" x 6' 10" ( 2.34m x 2.08m )

Garage