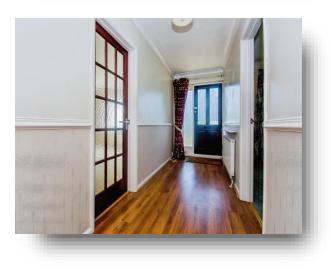

#### **Entrance Hall**

Lounge 15' 5" maximum x 15' ( 4.70m maximum x 4.57m )

**Kitchen** 10' 11" x 13' (3.33m x 3.96m)

**Conservatory** 8' 2" x 13' 5" ( 2.49m x 4.09m )

**Bedroom One** 12' 1" x 11' (3.68m x 3.35m)