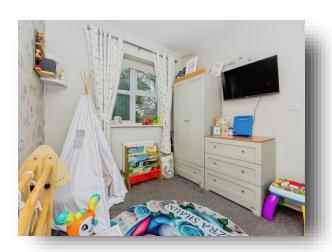

### **Bedroom Two**

10' 10" x 8' 5" ( 3.30m x 2.57m )

### **Bedroom Three**

7' 7" x 6' 9" ( 2.31m x 2.06m )