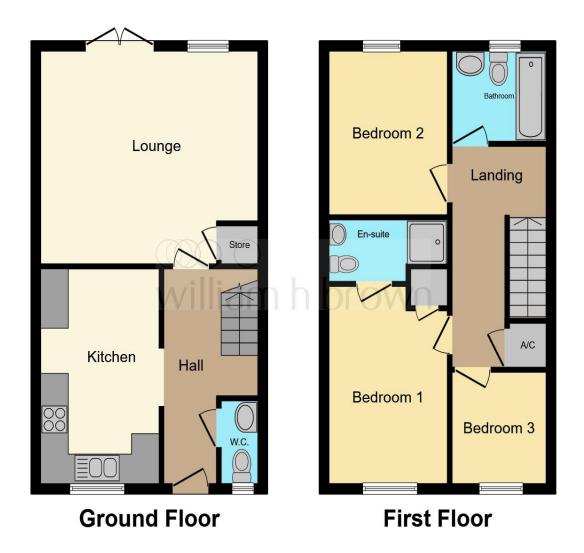

This floor plan is for illustrative purposes only. It is not drawn to scale. Any measurements, floor areas (including any total floor area), openings and orientation are approximate. No details are guaranteed, they cannot be relied upon for any purpose and they do not form part of any agreement. No liability is taken for any error, omission or misstatement. A party must rely upon its own inspection(s). Powered by www.focalagent.com

### **Entrance Hall**

#### **Downstairs Cloakroom**

5' 6" x 2' 11" ( 1.68m x 0.89m )

## **Kitchen/Dining Room**

13' 11" x 8' 5" ( 4.24m x 2.57m )

## Lounge

15' 6" x 14' 4" maximum ( 4.72m x 4.37m maximum )

## **First Floor Landing**

### **Master Bedroom**

13' 4" maximum x 8' 5" ( 4.06m maximum x 2.57m )

#### **En-Suite**

8' 5" x 4' 1" ( 2.57m x 1.24m )

### **Bedroom Two**

10' 10" x 8' 5" ( 3.30m x 2.57m )

### **Bedroom Three**

7' 7" x 6' 9" ( 2.31m x 2.06m )

# **Family Bathroom**

6' 9" x 6' (2.06m x 1.83m)