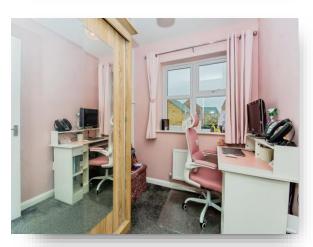

### **Bedroom Two**

10' 10" x 8' 5" ( 3.30m x 2.57m )

### **Bedroom Three**

7' 7" x 6' 9" ( 2.31m x 2.06m )