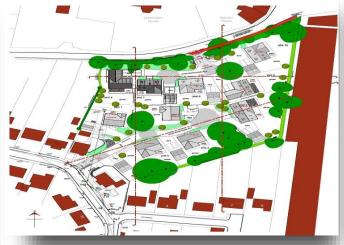

## **Development Site Behind The Chase, Leverington Road Wisbech**

Great Investment opportunity..... Residential development site located with current plans approved and implemented for the erection of 10 Executive houses comprising Three house types which include 4,5 and 6 bedroom homes. Full planing permission can be found under Fenland District Council reference F/YR23/0725. Planning has been implemented and is therefore protected in perpetuity.

# **Development Site Behind The Chase, Leverington Road Wisbech**

- RESIDENTIAL DEVELOPMENT SITE
- F.D.C PLANNING REFERENCE F/YR23/0725
- ESTABLISHED RESIDENTIAL AREA APPROXIMATELY 1
  MILE FROM THE TOWN CENTRE
- ERECTION OF 10 DETACHED EXECUTIVE HOMES
- OFFERED FOR SALE IN FULL OR PART PURCHASE OF THE SITE MAY BE CONSIDERED
- MIXTURE OF 4,5 AND 6 BEDROOM HOUSES