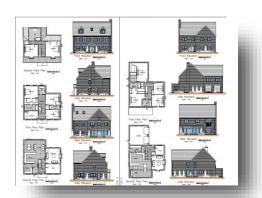

## **Development Site Behind The Chase, Leverington Road Wisbech**

Great Investment opportunity..... Residential development site located with current plans approved and implemented for the erection of 10 Executive houses comprising Three house types which include 4,5 and 6 bedroom homes. Full planing permission can be found under Fenland District Council reference F/YR23/0725. Planning has been implemented and is therefore protected in perpetuity.

# **Development Site Behind The Chase, Leverington Road Wisbech**

- RESIDENTIAL DEVELOPMENT SITE
- F.D.C PLANNING REFERENCE F/YR23/0725
- ESTABLISHED RESIDENTIAL AREA APPROXIMATELY 1
  MILE FROM THE TOWN CENTRE
- ERECTION OF 10 DETACHED EXECUTIVE HOMES
- OFFERED FOR SALE IN FULL OR PART PURCHASE OF THE SITE MAY BE CONSIDERED
- MIXTURE OF 4,5 AND 6 BEDROOM HOUSES