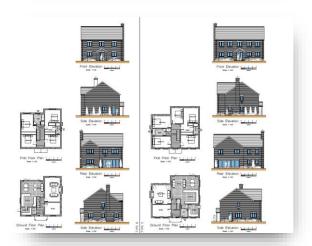

## **Development Site Behind The Chase, Leverington Road Wisbech**

Great Investment opportunity..... Residential development site located with current plans approved and implemented for the erection of 10 Executive houses comprising Three house types which include 4,5 and 6 bedroom homes. Full planing permission can be found under Fenland District Council reference F/YR23/0725. Planning has been implemented and is therefore protected in perpetuity.

# **Development Site Behind The Chase, Leverington Road Wisbech**

- RESIDENTIAL DEVELOPMENT SITE
- F.D.C PLANNING REFERENCE F/YR23/0725
- ESTABLISHED RESIDENTIAL AREA APPROXIMATELY 1
  MILE FROM THE TOWN CENTRE
- ERECTION OF 10 DETACHED EXECUTIVE HOMES
- OFFERED FOR SALE IN FULL OR PART PURCHASE OF THE SITE MAY BE CONSIDERED
- MIXTURE OF 4,5 AND 6 BEDROOM HOUSES