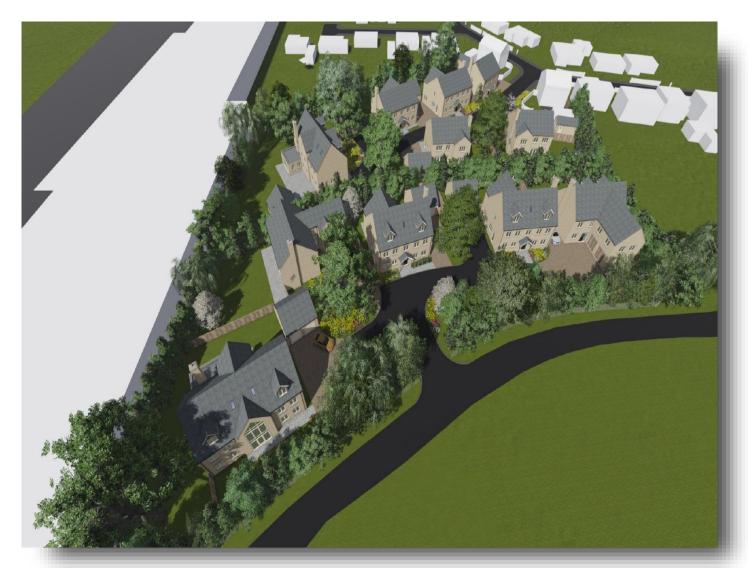

## **Development Site Behind The Chase, Leverington Road Wisbech**

Great Investment opportunity..... Residential development site located with current plans approved and implemented for the erection of 10 Executive houses comprising Three house types which include 4,5 and 6 bedroom homes. Full planing permission can be found under Fenland District Council reference F/YR23/0725. Planning has been implemented and is therefore protected in perpetuity.

# **Development Site Behind The Chase, Leverington Road Wisbech**

- RESIDENTIAL DEVELOPMENT SITE
- F.D.C PLANNING REFERENCE F/YR23/0725
- ESTABLISHED RESIDENTIAL AREA APPROXIMATELY 1
  MILE FROM THE TOWN CENTRE
- ERECTION OF 10 DETACHED EXECUTIVE HOMES
- OFFERED FOR SALE IN FULL OR PART PURCHASE OF THE SITE MAY BE CONSIDERED
- MIXTURE OF 4,5 AND 6 BEDROOM HOUSES