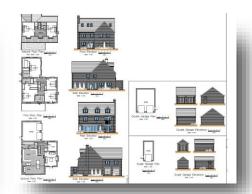

## **Development Site Behind The Chase, Leverington Road Wisbech**

Great Investment opportunity..... Residential development site located with current plans approved and implemented for the erection of 10 Executive houses comprising Three house types which include 4,5 and 6 bedroom homes. Full planing permission can be found under Fenland District Council reference F/YR23/0725. Planning has been implemented and is therefore protected in perpetuity.

# **Development Site Behind The Chase, Leverington Road Wisbech**

- RESIDENTIAL DEVELOPMENT SITE
- F.D.C PLANNING REFERENCE F/YR23/0725
- ESTABLISHED RESIDENTIAL AREA APPROXIMATELY 1
  MILE FROM THE TOWN CENTRE
- ERECTION OF 10 DETACHED EXECUTIVE HOMES
- OFFERED FOR SALE IN FULL OR PART PURCHASE OF THE SITE MAY BE CONSIDERED
- MIXTURE OF 4,5 AND 6 BEDROOM HOUSES