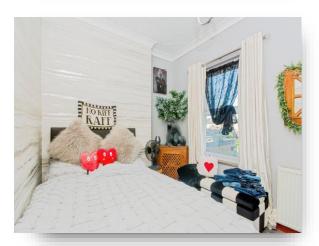

#### **Bedroom 1**

12' 1" x 11' 10" ( 3.68m x 3.61m )

#### **Bedroom 2**

11' 11" x 11' 10" ( 3.63m x 3.61m )

#### **Bedroom 3**

11' 11" x 8' (3.63m x 2.44m)

#### **Bedroom 4**

10' 10" x 8' (3.30m x 2.44m)