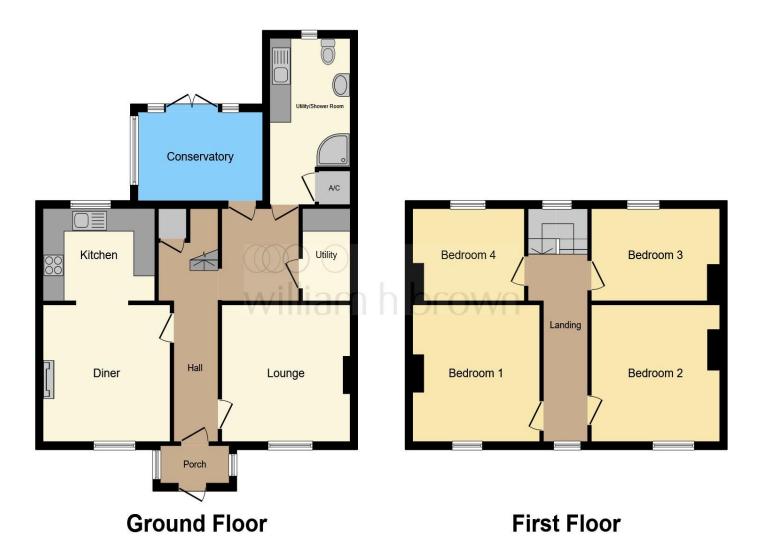

This floor plan is for illustrative purposes only. It is not drawn to scale. Any measurements, floor areas (including any total floor area), openings and orientation are approximate. No details are guaranteed, they cannot be relied upon for any purpose and they do not form part of any agreement. No liability is taken for any error, omission or misstatement. A party must rely upon its own inspection(s). Powered by www.focalagent.com

## Lounge

12' x 11' 11" ( 3.66m x 3.63m )

## Kitchen/Diner

20' 5" x 12' (6.22m x 3.66m)

### Snug

7' 10" x 6' 10" ( 2.39m x 2.08m )

#### **Garden Room**

9' 10" x 8' 1" ( 3.00m x 2.46m )

#### **Bathroom**

14' 5" x 7' 6" ( 4.39m x 2.29m )

#### **Bedroom 1**

12' 1" x 11' 10" ( 3.68m x 3.61m )

#### **Bedroom 2**

11' 11" x 11' 10" ( 3.63m x 3.61m )

#### **Bedroom 3**

11' 11" x 8' (3.63m x 2.44m)

#### **Bedroom 4**

10' 10" x 8' (3.30m x 2.44m)