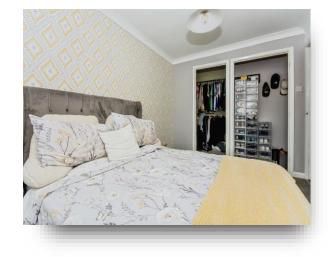

#### **Bedroom 1**

11' 10" x 8' 8" ( 3.61m x 2.64m )

#### **Bedroom 2**

12' 11" x 8' 9" ( 3.94m x 2.67m )

#### **Bedroom 3**

9' 10" x 6' 7" ( 3.00m x 2.01m )