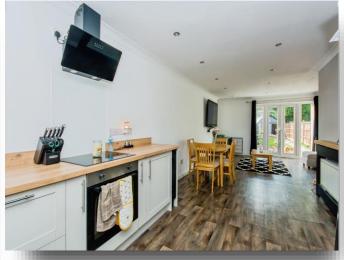

# **Cherry Road, Wisbech**

Located on the ever - popular Cherry Road in Wisbech, this beautifully renovated 3-bedroom mid-terrace home is move-in ready and ideal for families, first-time buyers, or anyone seeking a stylish and spacious home in a well-connected area. Step inside to discover a home that's been thoughtfully updated throughout, including a new boiler and double-glazed windows (2024) - windows are under 25-year warranties, offering peace of mind for years to come. The ground floor features a modern lounge, a downstairs WC, and a well-designed kitchen/diner, all finished to a high standard. Upstairs, there are three generously sized bedrooms and a modern family bathroom, ideal for everyday family life. Outside, the rear garden enjoys sunlight all day long, perfect for summer BBQs or relaxing evenings, and includes a garage plus off-road parking for 3-4 vehicles - a rare find! Set within close proximity to local schools, supermarkets, parks and public transport, this home offers convenience, comfort and quality in equal measure.

## Kitchen/Lounge

29' 7" max x 15' 9" max ( 9.02m max x 4.80m max )