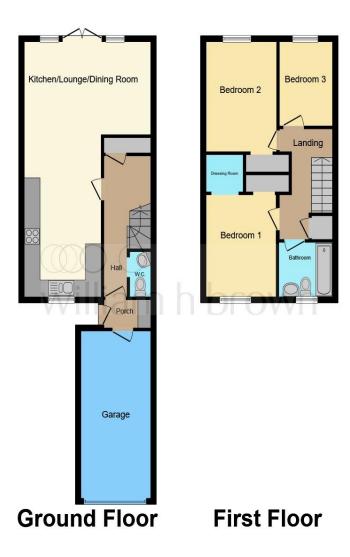

This floor plan is for illustrative purposes only. It is not drawn to scale. Any measurements, floor areas (including any total floor area), openings and orientation are approximate. No details are guaranteed, they cannot be relied upon for any purpose and they do not form part of any agreement. No liability is taken for any error, omission or misstatement. A party must rely upon its own inspection(s). Powered by www.focalagent.com

## Kitchen/Lounge

29' 7" max x 15' 9" max ( 9.02m max x 4.80m max )

#### **Bedroom 1**

11' 10" x 8' 8" ( 3.61m x 2.64m )

#### **Bedroom 2**

12' 11" x 8' 9" ( 3.94m x 2.67m )

#### **Bedroom 3**

9' 10" x 6' 7" ( 3.00m x 2.01m )

## Garage