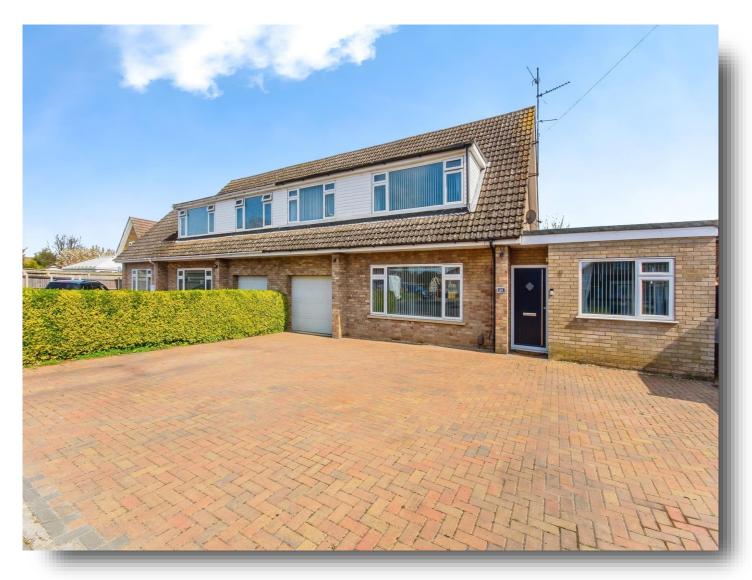

# **Eastfield Road, Wisbech**

JUST BRING YOUR FURNITURE ALONG! Situated in a quiet cul de sac location, this deceptively spacious chalet style home has been totally refurbished and is presented in immaculate order throughout. With three large double bedrooms and two reception rooms, the hub of the home is an impressive 22' kitchen/dining room which has been refitted. There are also two utility rooms, a downstairs shower room, a refitted four-piece family bathroom, multi-vehicle off-road parking and a singe garage.

# **Eastfield Road, Wisbech**

- Refurbished semi-detached chalet
- Three double bedrooms
- Refitted kitchen
- Refitted bath and shower rooms
- Cul de sac location

Tenure: Freehold EPC Rating: D

£280,000