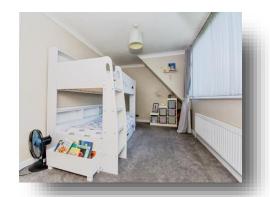

#### **Bedroom One**

10' 11" excluding wardrobes x 16' 11" ( 3.33m excluding wardrobes x 5.16m )

### **Bedroom Two**

14' 3" x 9' 11" ( 4.34m x 3.02m )

## **Bedroom Three**

 $9^{\circ}$  7" excluding wardrobes x 16' 4" ( 2.92m excluding wardrobes x 4.98m )