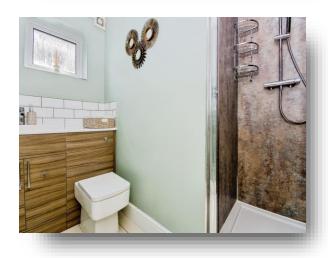

### **Downstairs Shower Room**

3' 10" minimum x 7' 8" ( 1.17m minimum x 2.34m )