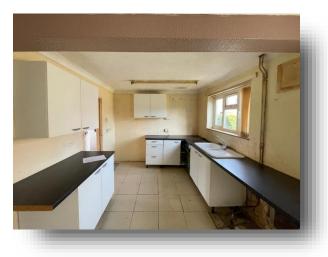

## **Cocketts Drive, Wisbech**

Located on Cocketts Drive, Wisbech, this 3-bedroom semi-detached home offers a fantastic refurbishment opportunity for buyers looking to modernise and make it their own. Chain-free and full of potential, it's ideal for first-time buyers, investors, or anyone looking to add value. The ground floor features a spacious lounge and a kitchen/diner. Access to the rear garden via the lounge. Upstairs are three well-proportioned bedrooms and a family bathroom, offering a practical layout just waiting to be transformed. Outside, the property benefits from a large rear garden, perfect for landscaping and entertaining, plus a front driveway with space for two cars - a real bonus in this area. Please note: All services/appliances have not and will not be tested. Set in a popular residential area close to local schools, shops, and transport links, this home is a smart opportunity for those ready to unlock its full potential.

Lounge 12' 7" x 12' 8" ( 3.84m x 3.86m )

**Kitchen/Diner** 18' 11" x 9' 2" ( 5.77m x 2.79m )

**Bedroom 1** 13' 2" x 9' 4" ( 4.01m x 2.84m )

**Bedroom 2** 12' 8" x 9' 3" max ( 3.86m x 2.82m max )

**Bedroom 3** 9' 9" x 6' 5" ( 2.97m x 1.96m )