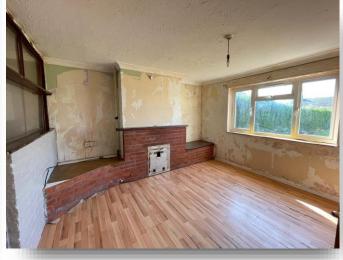

## **Cocketts Drive, Wisbech**

Located on Cocketts Drive, Wisbech, this 3-bedroom semi-detached home offers a fantastic refurbishment opportunity for buyers looking to modernise and make it their own. Chain-free and full of potential, it's ideal for first-time buyers, investors, or anyone looking to add value. The ground floor features a spacious lounge and a kitchen/diner. Access to the rear garden via the lounge. Upstairs are three well-proportioned bedrooms and a family bathroom, offering a practical layout just waiting to be transformed. Outside, the property benefits from a large rear garden, perfect for landscaping and entertaining, plus a front driveway with space for two cars - a real bonus in this area. Please note: All services/appliances have not and will not be tested. Set in a popular residential area close to local schools, shops, and transport links, this home is a smart opportunity for those ready to unlock its full potential.

Lounge 12' 7" x 12' 8" ( 3.84m x 3.86m )

**Kitchen/Diner** 18' 11" x 9' 2" ( 5.77m x 2.79m )

**Bedroom 1** 13' 2" x 9' 4" ( 4.01m x 2.84m )

**Bedroom 2** 12' 8" x 9' 3" max ( 3.86m x 2.82m max )

**Bedroom 3** 9' 9" x 6' 5" ( 2.97m x 1.96m )