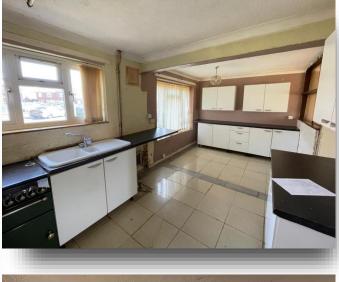

## **Cocketts Drive, Wisbech**

Located on Cocketts Drive, Wisbech, this 3-bedroom semi-detached home offers a fantastic refurbishment opportunity for buyers looking to modernise and make it their own. Chain-free and full of potential, it's ideal for first-time buyers, investors, or anyone looking to add value. The ground floor features a spacious lounge and a kitchen/diner. Access to the rear garden via the lounge. Upstairs are three well-proportioned bedrooms and a family bathroom, offering a practical layout just waiting to be transformed. Outside, the property benefits from a large rear garden, perfect for landscaping and entertaining, plus a front driveway with space for two cars - a real bonus in this area. Please note: All services/appliances have not and will not be tested. Set in a popular residential area close to local schools, shops, and transport links, this home is a smart opportunity for those ready to unlock its full potential.

Lounge 12' 7" x 12' 8" ( 3.84m x 3.86m )

**Kitchen/Diner** 18' 11" x 9' 2" ( 5.77m x 2.79m )

**Bedroom 1** 13' 2" x 9' 4" ( 4.01m x 2.84m )

**Bedroom 2** 12' 8" x 9' 3" max ( 3.86m x 2.82m max )

**Bedroom 3** 9' 9" x 6' 5" ( 2.97m x 1.96m )