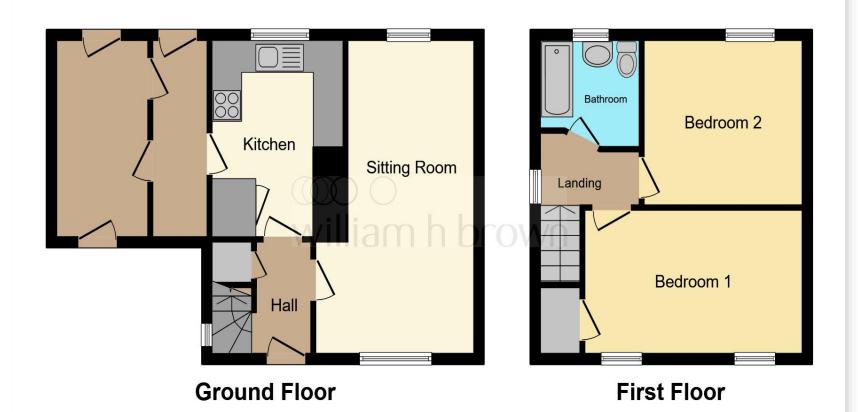

This floor plan is for illustrative purposes only. It is not drawn to scale. Any measurements, floor areas (including any total floor area), openings and orientation are approximate. No details are guaranteed, they cannot be relied upon for any purpose and they do not form part of any agreement. No liability is taken for any error, omission or misstatement. A party must rely upon its own inspection(s). Powered by www.focalagent.com

#### Entrance Hall

Lounge 19' 6" x 11' (5.94m x 3.35m) Kitchen 7' 5" x 12' 4" (2.26m x 3.76m) Store One Store Two First Floor Landing Bedroom One 10' 2" x 10' 7" (3.10m x 3.23m) Bedroom Two 14' 5" x 8' 11" (4.39m x 2.72m) Bathroom Outside