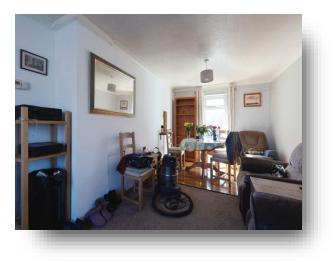

#### Entrance Hall

Lounge 19' 6" x 11' (5.94m x 3.35m) Kitchen 7' 5" x 12' 4" (2.26m x 3.76m) Store One Store Two First Floor Landing Bedroom One 10' 2" x 10' 7" (3.10m x 3.23m) Bedroom Two 14' 5" x 8' 11" (4.39m x 2.72m) Bathroom Outside