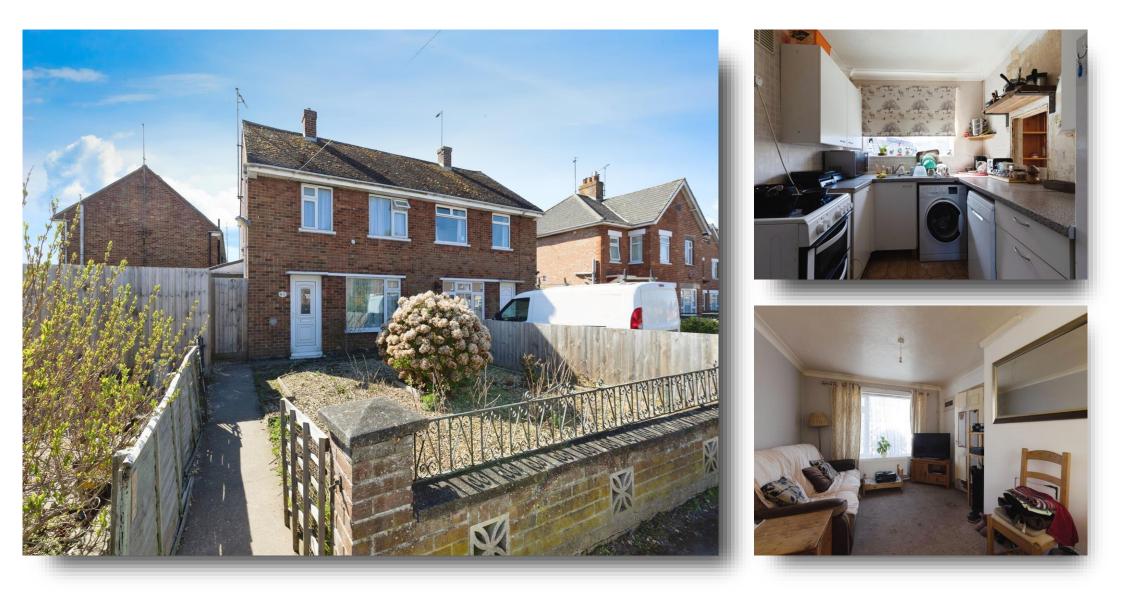

#### Entrance Hall

Lounge 19' 6" x 11' (5.94m x 3.35m) Kitchen 7' 5" x 12' 4" (2.26m x 3.76m) Store One Store Two First Floor Landing Bedroom One 10' 2" x 10' 7" (3.10m x 3.23m) Bedroom Two 14' 5" x 8' 11" (4.39m x 2.72m) Bathroom Outside