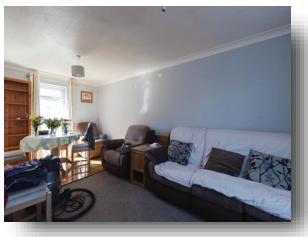

#### Entrance Hall

Lounge 19' 6" x 11' (5.94m x 3.35m) Kitchen 7' 5" x 12' 4" (2.26m x 3.76m) Store One Store Two First Floor Landing Bedroom One 10' 2" x 10' 7" (3.10m x 3.23m) Bedroom Two 14' 5" x 8' 11" (4.39m x 2.72m) Bathroom Outside