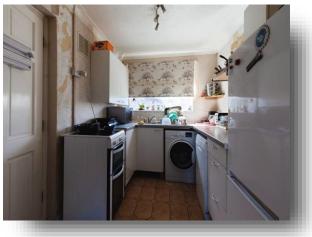

#### Entrance Hall

Lounge 19' 6" x 11' (5.94m x 3.35m) Kitchen 7' 5" x 12' 4" (2.26m x 3.76m) Store One Store Two First Floor Landing Bedroom One 10' 2" x 10' 7" (3.10m x 3.23m) Bedroom Two 14' 5" x 8' 11" (4.39m x 2.72m) Bathroom Outside