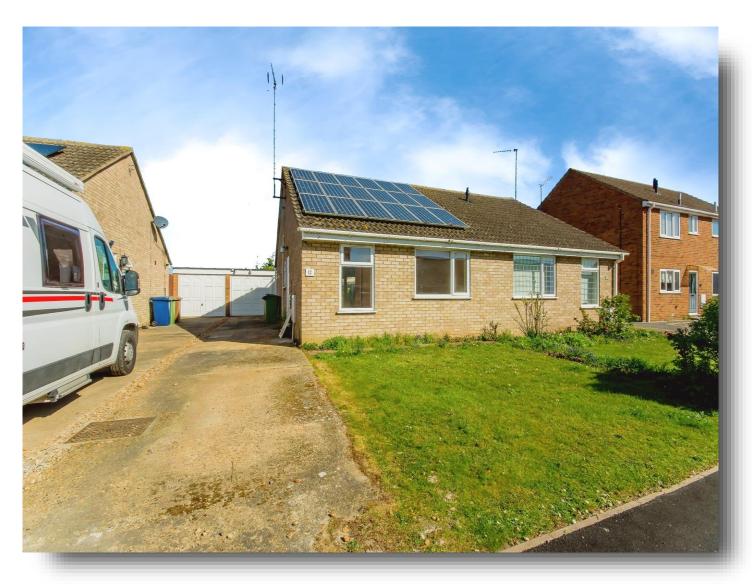

# Windsor Drive, Wisbech

Situated on Windsor Drive, Wisbech, this 2-bedroom bungalow presents an exciting opportunity for buyers looking to refurbish and make their own. In need of some work, this property offers great potential for those willing to invest time and effort into creating a beautiful home. The property comprises a spacious lounge, a well-sized kitchen, and two bedrooms, providing a comfortable living space. The family bathroom is conveniently located. The conservatory offers additional space and overlooks the rear garden, ideal for enjoying the outdoors. Externally, the property boasts a single garage with potential for additional storage or as a workshop. The rear garden offers a private space. With off-road parking and a quiet residential location, this bungalow is an excellent opportunity for those looking for a project to modernise and personalise. Located close to local amenities, transport links, and schools, this property offers convenience alongside potential.

# Windsor Drive, Wisbech

- 2-bedroom bungalow
- Single garage
- Off-road parking
- Quiet residential location close to amenities
- Viewings 7 days a week!

Tenure: Freehold EPC Rating: B

Council Tax Band: A