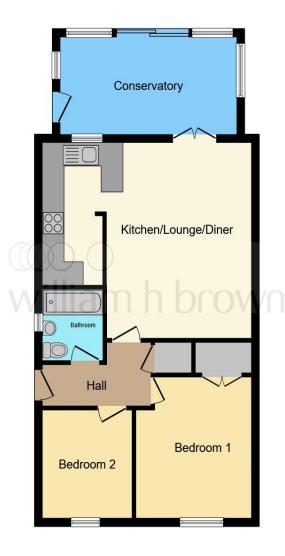

This floor plan is for illustrative purposes only. It is not drawn to scale. Any measurements, floor areas (including any total floor area), openings and orientation are approximate. No details are guaranteed, they cannot be relied upon for any purpose and they do not form part of any agreement. No liability is taken for any error, omission or misstatement. A party must rely upon its own inspection(s). Powered by www.focalagent.com

**Entrance Hall** 

Kitchen/Lounge/Diner

Conservatory

**Bedroom One** 

**Bedroom Two** 

**Bathroom** 

Outside