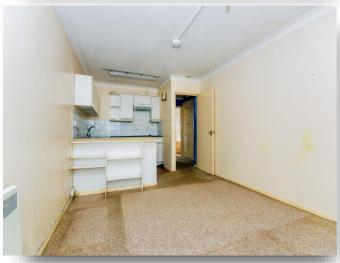

### **Entrance Hall**

# **Kitchen / Living Room**

19' 1" x 10' 3" ( 5.82m x 3.12m )