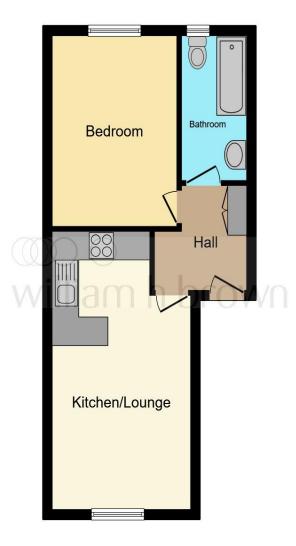

This floor plan is for illustrative purposes only. It is not drawn to scale. Any measurements, floor areas (including any total floor area), openings and orientation are approximate. No details are guaranteed, they cannot be relied upon for any purpose and they do not form part of any agreement. No liability is taken for any error, omission or misstatement. A party must rely upon its own inspection(s). Powered by www.focalagent.com

### **Entrance Hall**

# **Kitchen / Living Room**

19' 1" x 10' 3" ( 5.82m x 3.12m )

### **Bedroom**

13' 1" x 9' 2" ( 3.99m x 2.79m )

### **Bathroom**