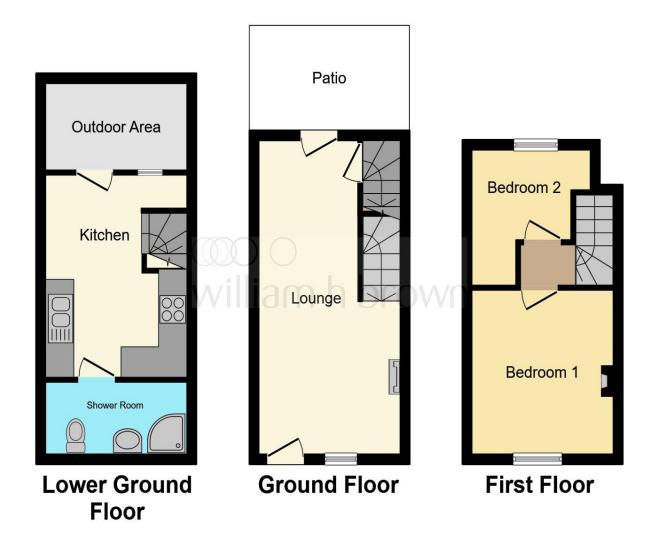

This floor plan is for illustrative purposes only. It is not drawn to scale. Any measurements, floor areas (including any total floor area), openings and orientation are approximate. No details are guaranteed, they cannot be relied upon for any purpose and they do not form part of any agreement. No liability is taken for any error, omission or misstatement. A party must rely upon its own inspection(s). Powered by www.focalagent.com

#### Kitchen

16' 5" x 8' 10" ( 5.00m x 2.69m )

## **Family Bathroom**

## Lounge/Diner

20' 7" x 10' 1" ( 6.27m x 3.07m )

#### **Bedroom 1**

10' 6" x 10' 1" ( 3.20m x 3.07m )

#### **Bedroom 2**

10' 1" x 8' 7" ( 3.07m x 2.62m )