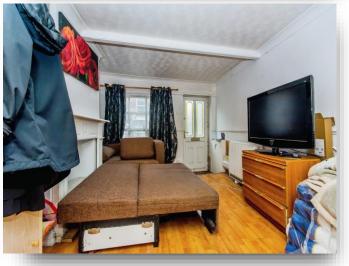

#### **Bedroom 1**

10' 6" x 10' 1" ( 3.20m x 3.07m )

#### **Bedroom 2**

10' 1" x 8' 7" ( 3.07m x 2.62m )