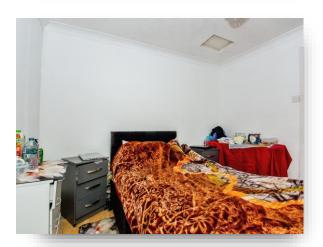

#### **Bedroom 1**

10' 6" x 10' 1" ( 3.20m x 3.07m )

#### **Bedroom 2**

10' 1" x 8' 7" ( 3.07m x 2.62m )