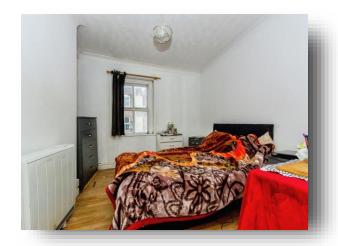

#### **Bedroom 1**

10' 6" x 10' 1" ( 3.20m x 3.07m )

#### **Bedroom 2**

10' 1" x 8' 7" ( 3.07m x 2.62m )