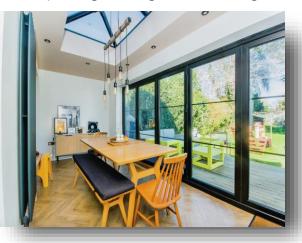

#### Lounge

10' 5" excluding bay x 12' 5" maximum ( 3.17m excluding bay x 3.78m maximum )

**Sitting Room** 17' 8" x 12' 4" ( 5.38m x 3.76m )

**Dining Room** 6' 10" x 18' ( 2.08m x 5.49m )

**Kitchen** 14' 1" x 8' 10" ( 4.29m x 2.69m )