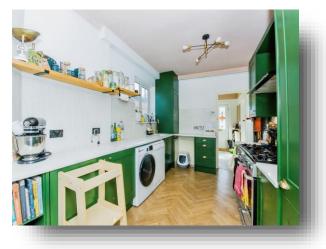

#### Lounge

10' 5" excluding bay x 12' 5" maximum ( 3.17m excluding bay x 3.78m maximum )

**Sitting Room** 17' 8" x 12' 4" ( 5.38m x 3.76m )

**Dining Room** 6' 10" x 18' ( 2.08m x 5.49m )

**Kitchen** 14' 1" x 8' 10" ( 4.29m x 2.69m )