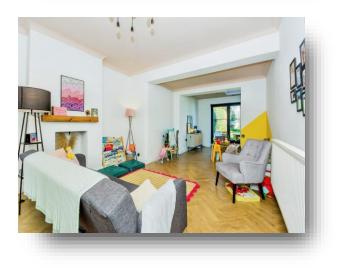

#### Lounge

10' 5" excluding bay x 12' 5" maximum ( 3.17m excluding bay x 3.78m maximum )

**Sitting Room** 17' 8" x 12' 4" ( 5.38m x 3.76m )

**Dining Room** 6' 10" x 18' ( 2.08m x 5.49m )

**Kitchen** 14' 1" x 8' 10" ( 4.29m x 2.69m )