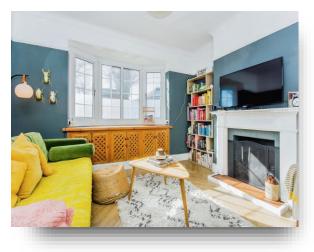

#### Lounge

10' 5" excluding bay x 12' 5" maximum ( 3.17m excluding bay x 3.78m maximum )

**Sitting Room** 17' 8" x 12' 4" ( 5.38m x 3.76m )

**Dining Room** 6' 10" x 18' ( 2.08m x 5.49m )

**Kitchen** 14' 1" x 8' 10" ( 4.29m x 2.69m )