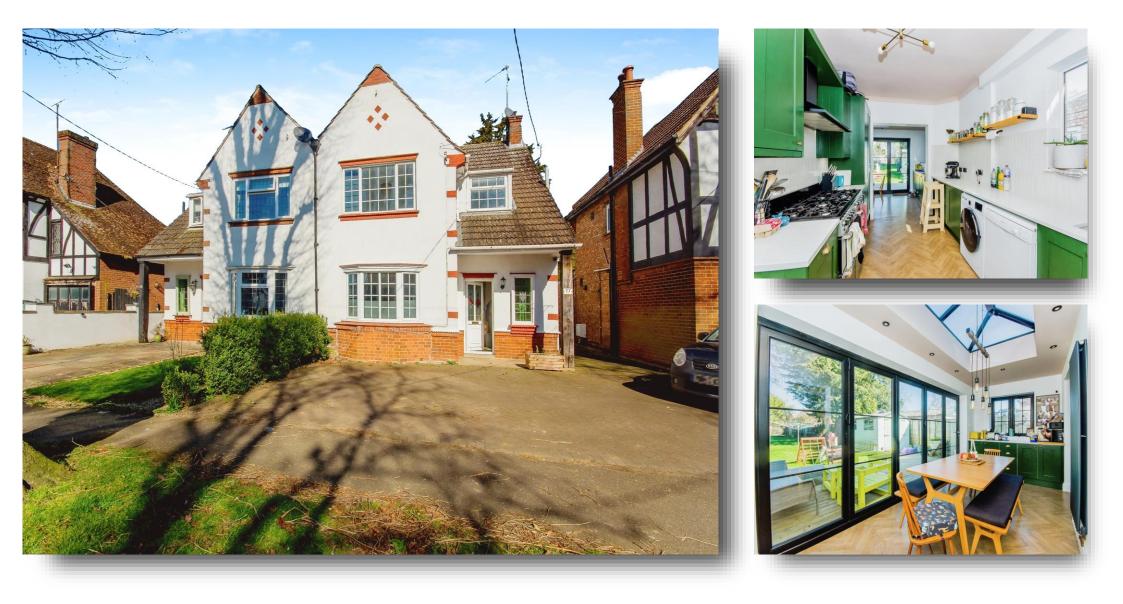

## Westmead Avenue, WISBECH

THIS ONE NEEDS TO BE VIEWED! Situated along a beautiful tree-lined avenue, this established semi-detached house has been extended and much improved by the current owners and viewing is highly recommended! With three double bedrooms and a refitted four-piece bathroom to the first floor, the downstairs accommodation has an open plan feel to it with three reception areas and a stunning refitted kitchen. The property also benefits from a downstairs cloakroom, multi-vehicle off-road parking and a generous rear garden.

## Westmead Avenue, WISBECH

- Extended semi-detached house
- Three double bedrooms
- Three reception areas
- Refitted kitchen and bathroom
- Generous rear garden

Tenure: Freehold EPC Rating: C Council Tax Band: B