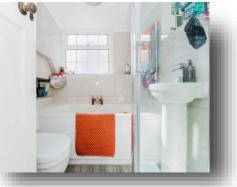

#### Bedroom Three

11' 11" x 9' excluding wardrobes ( 3.63m x 2.74m excluding wardrobes )

**Bathroom** 7' x 5' 11" ( 2.13m x 1.80m )