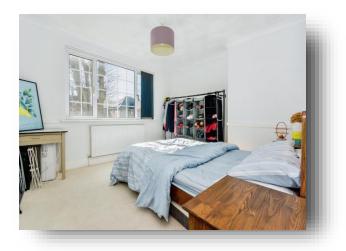

#### **First Floor Landing**

**Bedroom One** 14' 3" x 11' 7" ( 4.34m x 3.53m )

**Bedroom Two** 10' 5" x 12' 5" maximum ( 3.17m x 3.78m maximum )

#### Bedroom Three

11' 11" x 9' excluding wardrobes ( 3.63m x 2.74m excluding wardrobes )

**Bathroom** 7' x 5' 11" ( 2.13m x 1.80m )