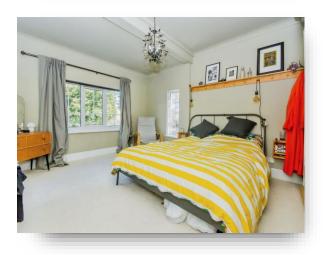

#### **First Floor Landing**

**Bedroom One** 14' 3" x 11' 7" ( 4.34m x 3.53m )

**Bedroom Two** 10' 5" x 12' 5" maximum ( 3.17m x 3.78m maximum )

#### Bedroom Three

11' 11" x 9' excluding wardrobes ( 3.63m x 2.74m excluding wardrobes )

**Bathroom** 7' x 5' 11" ( 2.13m x 1.80m )