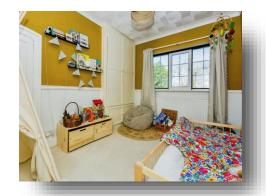

#### **Bedroom One**

14' 3" x 11' 7" ( 4.34m x 3.53m )

#### **Bedroom Two**

10' 5" x 12' 5" maximum (  $3.17 m\ x\ 3.78 m$  maximum )

### **Bedroom Three**

11' 11" x 9' excluding wardrobes (  $3.63 \, \text{m} \, \text{x}$  2.74m excluding wardrobes )