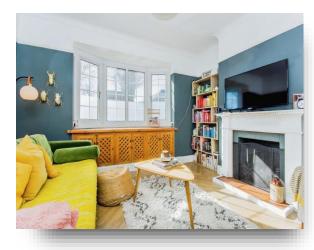

## Welcome to

# **Westmead Avenue, WISBECH**

THIS ONE NEEDS TO BE VIEWED! Situated along a beautiful tree-lined avenue, this established semi-detached house has been extended and much improved by the current owners and viewing is highly recommended! With three double bedrooms and a refitted four-piece bathroom to the first floor, the downstairs accommodation has an open plan feel to it with three reception areas and a stunning refitted kitchen. The property also benefits from a downstairs cloakroom, multi-vehicle off-road parking and a generous rear garden.















This floor plan is for illustrative purposes only. It is not drawn to scale. Any measurements, floor areas (including any total floor area), openings and orientation are approximate. No details are guaranteed, they cannot be relied upon for any purpose and they do not form part of any agreement. No liability is taken for any error, omission or misstatement. A party must rely upon its own inspection(s). Powered by www.focalagent.com

#### **Entrance Hall**

## Lounge

10' 5" excluding bay x 12' 5" maximum ( 3.17m excluding bay x 3.78m maximum )

#### **Sitting Room**

17' 8" x 12' 4" ( 5.38m x 3.76m )

## **Dining Room**

6' 10" x 18' ( 2.08m x 5.49m )

#### Kitchen

14' 1" x 8' 10" ( 4.29m x 2.69m )

## **First Floor Landing**

#### **Bedroom One**

14' 3" x 11' 7" ( 4.34m x 3.53