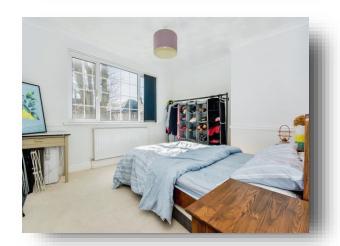

#### **Bedroom One**

14' 3" x 11' 7" ( 4.34m x 3.53m )

#### **Bedroom Two**

10' 5" x 12' 5" maximum (  $3.17 m\ x\ 3.78 m$  maximum )

### **Bedroom Three**

11' 11" x 9' excluding wardrobes (  $3.63 \, \text{m} \, \text{x}$  2.74m excluding wardrobes )