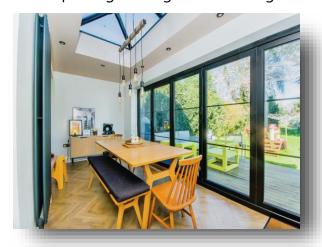

## Welcome to

# **Westmead Avenue, WISBECH**

THIS ONE NEEDS TO BE VIEWED! Situated along a beautiful tree-lined avenue, this established semi-detached house has been extended and much improved by the current owners and viewing is highly recommended! With three double bedrooms and a refitted four-piece bathroom to the first floor, the downstairs accommodation has an open plan feel to it with three reception areas and a stunning refitted kitchen. The property also benefits from a downstairs cloakroom, multi-vehicle off-road parking and a generous rear garden.















This floor plan is for illustrative purposes only. It is not drawn to scale. Any measurements, floor areas (including any total floor area), openings and orientation are approximate. No details are guaranteed, they cannot be relied upon for any purpose and they do not form part of any agreement. No liability is taken for any error, omission or misstatement. A party must rely upon its own inspection(s). Powered by www.focalagent.com

#### **Entrance Hall**

## Lounge

10' 5" excluding bay x 12' 5" maximum ( 3.17m excluding bay x 3.78m maximum )

#### **Sitting Room**

17' 8" x 12' 4" ( 5.38m x 3.76m )

## **Dining Room**

6' 10" x 18' ( 2.08m x 5.49m )

#### Kitchen

14' 1" x 8' 10" ( 4.29m x 2.69m )

## **First Floor Landing**

#### **Bedroom One**

14' 3" x 11' 7" ( 4.34m x 3.