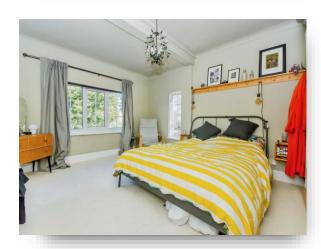

## Lounge

10' 5" excluding bay x 12' 5" maximum ( 3.17m excluding bay x 3.78m maximum )

#### **Bedroom One**

14' 3" x 11' 7" ( 4.34m x 3.53m )

#### **Bedroom Two**

10' 5" x 12' 5" maximum (  $3.17 m\ x\ 3.78 m$  maximum )

### **Bedroom Three**

11' 11" x 9' excluding wardrobes (  $3.63 \, \text{m} \, \text{x}$  2.74m excluding wardrobes )