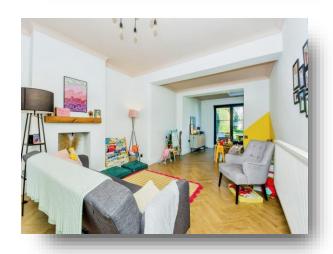

## Lounge

10' 5" excluding bay x 12' 5" maximum ( 3.17m excluding bay x 3.78m maximum )