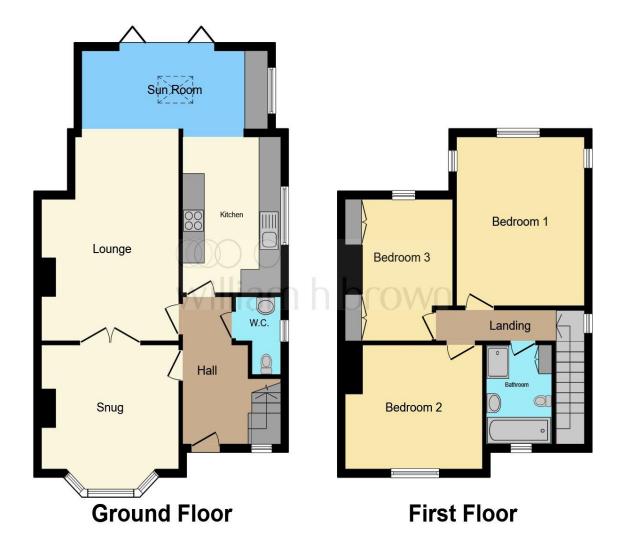

This floor plan is for illustrative purposes only. It is not drawn to scale. Any measurements, floor areas (including any total floor area), openings and orientation are approximate. No details are guaranteed, they cannot be relied upon for any purpose and they do not form part of any agreement. No liability is taken for any error, omission or misstatement. A party must rely upon its own inspection(s). Powered by www.focalagent.com

#### **Entrance Hall**

## Lounge

10' 5" excluding bay x 12' 5" maximum ( 3.17m excluding bay x 3.78m maximum )

#### **Sitting Room**

17' 8" x 12' 4" ( 5.38m x 3.76m )

## **Dining Room**

6' 10" x 18' ( 2.08m x 5.49m )

#### Kitchen

14' 1" x 8' 10" ( 4.29m x 2.69m )

## **First Floor Landing**

#### **Bedroom One**

14' 3" x 11' 7" ( 4.34m x 3.53m )

#### **Bedroom Two**

10' 5" x 12' 5" maximum (  $3.17 m\ x\ 3.78 m$  maximum )

### **Bedroom Three**

11' 11" x 9' excluding wardrobes (  $3.63 \, \text{m} \, \text{x}$  2.74m excluding wardrobes )

#### **Bathroom**

7' x 5' 11" ( 2.13m x 1.80m )