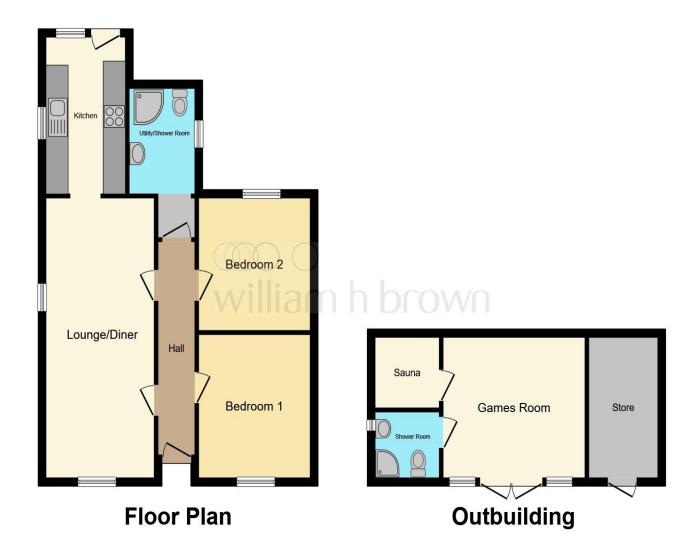

This floor plan is for illustrative purposes only. It is not drawn to scale. Any measurements, floor areas (including any total floor area), openings and orientation are approximate. No details are guaranteed, they cannot be relied upon for any purpose and they do not form part of any agreement. No liability is taken for any error, omission or misstatement. A party must rely upon its own inspection(s). Powered by www.focalagent.com

### Lounge/Diner

9' 10" x 23' 1" ( 3.00m x 7.04m )

#### Kitchen

6' 11" x 13' ( 2.11m x 3.96m )

#### **Bedroom 1**

9' 10" x 10' 11" ( 3.00m x 3.33m )

#### **Bedroom 2**

9' 11" x 11' 7" ( 3.02m x 3.53m )

## **Outbuilding**

**Shower Room** 