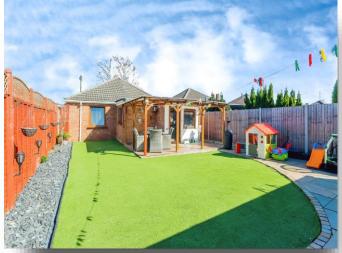

## **Boyces Road, Wisbech**

Situated on Boyce's Road, Wisbech, this spacious 2-bedroom detached bungalow offers a unique blend of modern living and fantastic additional features. With a private driveway for two cars and a versatile outbuilding, this home is perfect for those looking for comfort, convenience, and extra space. Upon entering, two large bedrooms are positioned to the right, offering plenty of natural light and generous proportions. Straight ahead, the shower room provides convenience, while to the left, the spacious lounge/diner and well-equipped kitchen create a welcoming, open-plan feel-ideal for entertaining or relaxing. A standout feature of this property is the rear garden, designed for low maintenance with astro turf, making it perfect for year-round enjoyment. The outbuilding adds incredible versatility, featuring a private sauna, shower room, storage room, and a dedicated games room, making it a fantastic space for relaxation, fitness, or social gatherings. Set in a well-connected area of Wisbech, this bungalow is within easy reach of local amenities and transport links, making it a rare and exciting opportunity for those seeking a comfortable home with standout extras.

# **Boyces Road, Wisbech**

- 2-bedroom detached bungalow in Wisbech
- Spacious lounge/diner & kitchen
- Low-maintenance astro turf rear garden
- Outbuilding with sauna, shower room, storage & games room
- Great location close to amenities & transport links