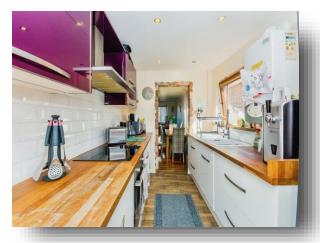

ral light and generous proportions. Straight ahead, the shower room provides convenience, while to the left, the spacious lounge/diner and well-equipped kitchen create a welcoming, open-plan feel-ideal for entertaining or relaxing. A standout feature of this property is the rear garden, designed for low maintenance with astro turf, making it perfect for year-round enjoyment. The outbuilding adds incredible versatility, featuring a private sauna, shower room, storage room, and a dedicated games room, making it a fantastic space for relaxation, fitness, or social gatherings. Set in a well-connected area of Wisbech, this bungalow is within easy reach of local amenities and transport links, making it a rare and exciting opportunity for those seeking a comfortable home with standout extras.















This floor plan is for illustrative purposes only. It is not drawn to scale. Any measurements, floor areas (including any total floor area), openings and orientation are approximate. No details are guaranteed, they cannot be relied upon for any purpose and they do not form part of any agreement. No liability is taken for any error, omission or misstatement. A party must rely upon its own inspection(s). Powered by www.focalagent.com

### Lounge/Diner

9' 10" x 23' 1" ( 3.00m x 7.04m )

#### Kitchen

6' 11" x 13' ( 2.11m x 3.96m )

#### **Bedroom 1**

9' 10" x 10' 11" ( 3.00m x 3.33m )

#### **Bedroom 2**

9' 11" x 11' 7" ( 3.02m x 3.53m )

## **Outbuilding**

**Shower Room** 

#### Welcome to

# **Boyces Road, Wisbech**

- 2-bedroom detached bungalow in Wisbech
- Spacious lounge