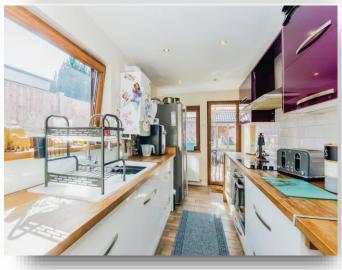

## **Boyces Road, Wisbech**

Situated on Boyce's Road, Wisbech, this spacious 2-bedroom detached bungalow offers a unique blend of modern living and fantastic additional features. With a private driveway for two cars and a versatile outbuilding, this home is perfect for those looking for comfort, convenience, and extra space. Upon entering, two large bedrooms are positioned to the right, offering plenty of natural light and generous proportions. Straight ahead, the shower room provides convenience, while to the left, the spacious lounge/diner and well-equipped kitchen create a welcoming, open-plan feel-ideal for entertaining or relaxing. A standout feature of this property is the rear garden, designed for low maintenance with astro turf, making it perfect for year-round enjoyment. The outbuilding adds incredible versatility, featuring a private sauna, shower room, storage room, and a dedicated games room, making it a fantastic space for relaxation, fitness, or social gatherings. Set in a well-connected area of Wisbech, this bungalow is within easy reach of local amenities and transport links, making it a rare and exciting opportunity for those seeking a comfortable home with standout extras.

#### Kitchen

6' 11" x 13' ( 2.11m x 3.96m )