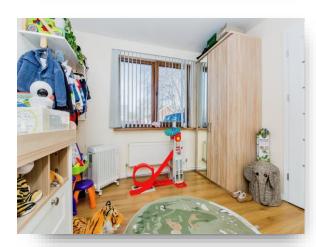

t and generous proportions. Straight ahead, the shower room provides convenience, while to the left, the spacious lounge/diner and well-equipped kitchen create a welcoming, open-plan feel-ideal for entertaining or relaxing. A standout feature of this property is the rear garden, designed for low maintenance with astro turf, making it perfect for year-round enjoyment. The outbuilding adds incredible versatility, featuring a private sauna, shower room, storage room, and a dedicated games room, making it a fantastic space for relaxation, fitness, or social gatherings. Set in a well-connected area of Wisbech, this bungalow is within easy reach of local amenities and transport links, making it a rare and exciting opportunity for those seeking a comfortable home with standout extras.















This floor plan is for illustrative purposes only. It is not drawn to scale. Any measurements, floor areas (including any total floor area), openings and orientation are approximate. No details are guaranteed, they cannot be relied upon for any purpose and they do not form part of any agreement. No liability is taken for any error, omission or misstatement. A party must rely upon its own inspection(s). Powered by www.focalagent.com

### Lounge/Diner

9' 10" x 23' 1" ( 3.00m x 7.04m )

#### Kitchen

6' 11" x 13' ( 2.11m x 3.96m )

#### **Bedroom 1**

9' 10" x 10' 11" ( 3.00m x 3.33m )

#### **Bedroom 2**

9' 11" x 11' 7" ( 3.02m x 3.53m )

## **Outbuilding**

**Shower Room** 

#### Welcome to

# **Boyces Road, Wisbech**

- 2-bedroom detached bungalow in Wisbech
- Spacious lounge/diner &