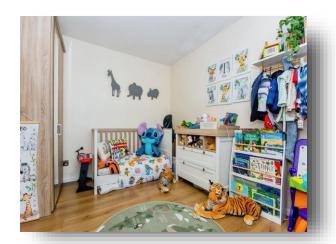

#### **Bedroom 1**

9' 10" x 10' 11" ( 3.00m x 3.33m )

#### **Bedroom 2**

9' 11" x 11' 7" ( 3.02m x 3.53m )