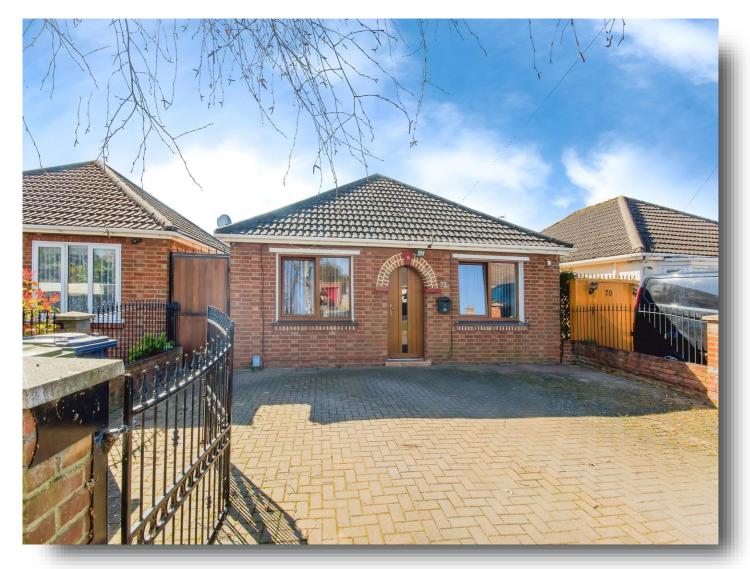

## **Boyces Road, Wisbech**

Situated on Boyce's Road, Wisbech, this spacious 2-bedroom detached bungalow offers a unique blend of modern living and fantastic additional features. With a private driveway for two cars and a versatile outbuilding, this home is perfect for those looking for comfort, convenience, and extra space. Upon entering, two large bedrooms are positioned to the right, offering plenty of natural light and generous proportions. Straight ahead, the shower room provides convenience, while to the left, the spacious lounge/diner and well-equipped kitchen create a welcoming, open-plan feel-ideal for entertaining or relaxing. A standout feature of this property is the rear garden, designed for low maintenance with astro turf, making it perfect for year-round enjoyment. The outbuilding adds incredible versatility, featuring a private sauna, shower room, storage room, and a dedicated games room, making it a fantastic space for relaxation, fitness, or social gatherings. Set in a well-connected area of Wisbech, this bungalow is within easy reach of local amenities and transport links, making it a rare and exciting opportunity for those seeking a comfortable home with standout extras.

# **Boyces Road, Wisbech**

- 2-bedroom detached bungalow in Wisbech
- Spacious lounge/diner & kitchen
- Low-maintenance astro turf rear garden
- Outbuilding with sauna, shower room, storage & games room
- Great location close to amenities & transport links