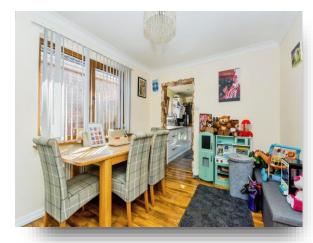

l light and generous proportions. Straight ahead, the shower room provides convenience, while to the left, the spacious lounge/diner and well-equipped kitchen create a welcoming, open-plan feel-ideal for entertaining or relaxing. A standout feature of this property is the rear garden, designed for low maintenance with astro turf, making it perfect for year-round enjoyment. The outbuilding adds incredible versatility, featuring a private sauna, shower room, storage room, and a dedicated games room, making it a fantastic space for relaxation, fitness, or social gatherings. Set in a well-connected area of Wisbech, this bungalow is within easy reach of local amenities and transport links, making it a rare and exciting opportunity for those seeking a comfortable home with standout extras.















This floor plan is for illustrative purposes only. It is not drawn to scale. Any measurements, floor areas (including any total floor area), openings and orientation are approximate. No details are guaranteed, they cannot be relied upon for any purpose and they do not form part of any agreement. No liability is taken for any error, omission or misstatement. A party must rely upon its own inspection(s). Powered by www.focalagent.com

### Lounge/Diner

9' 10" x 23' 1" ( 3.00m x 7.04m )

#### Kitchen

6' 11" x 13' ( 2.11m x 3.96m )

#### **Bedroom 1**

9' 10" x 10' 11" ( 3.00m x 3.33m )

#### **Bedroom 2**

9' 11" x 11' 7" ( 3.02m x 3.53m )

## **Outbuilding**

**Shower Room** 

#### Welcome to

# **Boyces Road, Wisbech**

- 2-bedroom detached bungalow in Wisbech
- Spacious lounge/d