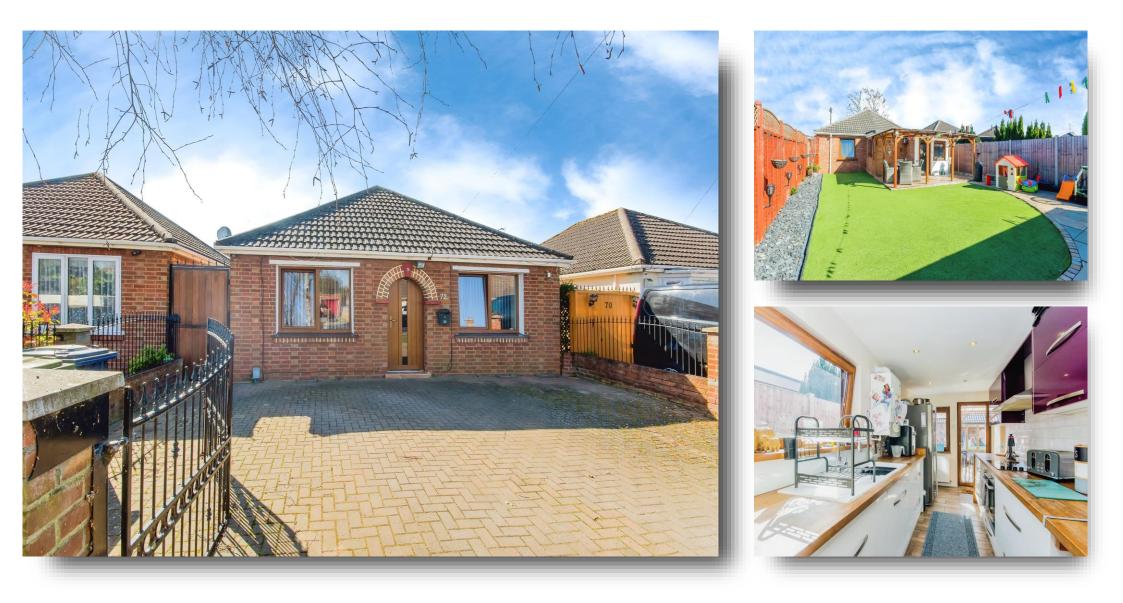

# **Boyces Road, Wisbech**

Situated on Boyce's Road, Wisbech, this spacious 2-bedroom detached bungalow offers a unique blend of modern living and fantastic additional features. With a private driveway for two cars and a versatile outbuilding, this home is perfect for those looking for comfort, convenience, and extra space. Upon entering, two large bedrooms are positioned to the right, offering plenty of natural light and generous proportions. Straight ahead, the shower room provides convenience, while to the left, the spacious lounge/diner and well-equipped kitchen create a welcoming, open-plan feel-ideal for entertaining or relaxing. A standout feature of this property is the rear garden, designed for low maintenance with astro turf, making it perfect for year-round enjoyment. The outbuilding adds incredible versatility, featuring a private sauna, shower room, storage room, and a dedicated games room, making it a fantastic space for relaxation, fitness, or social gatherings. Set in a well-connected area of Wisbech, this bungalow is within easy reach of local amenities and transport links, making it a rare and exciting opportunity for those seeking a comfortable home with standout extras.

# **Boyces Road, Wisbech**

- 2-bedroom detached bungalow in Wisbech
- Spacious lounge/diner & kitchen
- Low-maintenance astro turf rear garden
- Outbuilding with sauna, shower room, storage & games room
- Great location close to amenities & transport links