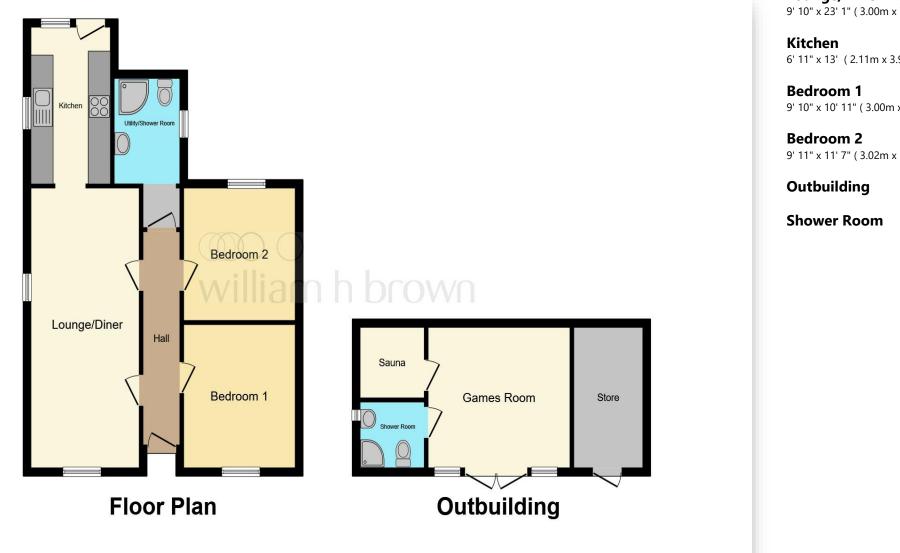

This floor plan is for illustrative purposes only. It is not drawn to scale. Any measurements, floor areas (including any total floor area), openings and orientation are approximate. No details are guaranteed, they cannot be relied upon for any purpose and they do not form part of any agreement. No liability is taken for any error, omission or misstatement. A party must rely upon its own inspection(s). Powered by www.focalagent.com

Lounge/Diner 9' 10" x 23' 1" ( 3.00m x 7.04m )

6' 11" x 13' (2.11m x 3.96m)

9' 10" x 10' 11" ( 3.00m x 3.33m )

9' 11" x 11' 7" ( 3.02m x 3.53m )