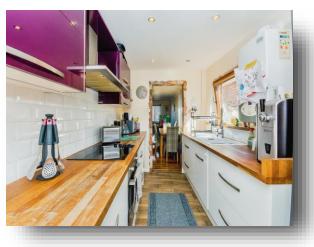

# **Boyces Road, Wisbech**

Situated on Boyce's Road, Wisbech, this spacious 2-bedroom detached bungalow offers a unique blend of modern living and fantastic additional features. With a private driveway for two cars and a versatile outbuilding, this home is perfect for those looking for comfort, convenience, and extra space. Upon entering, two large bedrooms are positioned to the right, offering plenty of natural light and generous proportions. Straight ahead, the shower room provides convenience, while to the left, the spacious lounge/diner and well-equipped kitchen create a welcoming, open-plan feel-ideal for entertaining or relaxing. A standout feature of this property is the rear garden, designed for low maintenance with astro turf, making it perfect for year-round enjoyment. The outbuilding adds incredible versatility, featuring a private sauna, shower room, storage room, and a dedicated games room, making it a fantastic space for relaxation, fitness, or social gatherings. Set in a well-connected area of Wisbech, this bungalow is within easy reach of local amenities and transport links, making it a rare and exciting opportunity for those seeking a comfortable home with standout extras.