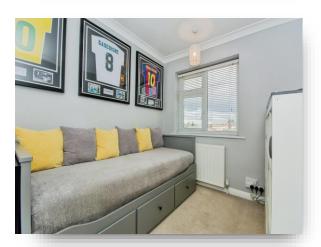

### **Bedroom One**

13' 11" x 11' ( 4.24m x 3.35m )

### **Bedroom Two**

12' 8" x 9' 9" ( 3.86m x 2.97m )

### **Bedroom Three**

9' 1" x 7' 5" ( 2.77m x 2.26m )