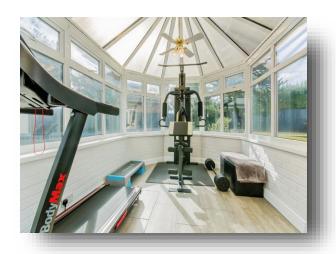

### Welcome to

# Willow Way, Wisbech

SIMPLY STUNNING! Situated at the end of a quiet cul de sac, this established detached house has been completely renovated by the current owners and viewing is the only way to appreciate the quality of the finish! With three bedrooms and a refitted 4-piece bathroom to the first floor, the ground floor comprises of a generous 26' lounge/dining room, a modern refitted kitchen, a PVCu conservatory and a downstairs cloakroom. The former garage has been converted and was previously used as a salon but would make an ideal home office, To finish off, the property sits on a larger than average plot with off-road parking and a generous rear garden.















This floor plan is for illustrative purposes only. It is not drawn to scale. Any measurements, floor areas (including any total floor area), openings and orientation are approximate. No details are guaranteed, they cannot be relied upon for any purpose and they do not form part of any agreement. No liability is taken for any error, omission or misstatement. A party must rely upon its own inspection(s). Powered by www.focalagent.com

#### **Powe**

#### **Entrance Hall**

## **Lounge/Dining Room**

26' 9" x 12' 4" maximum ( 8.15m x 3.76m maximum )

## Conservatory

12' 5" x 8' 2" ( 3.78m x 2.49m )

#### Kitchen

9' 9" x 16' 10" maximum ( 2.97m x 5.13m maximum )

#### **Downstairs Cloakroom**

4' 4" x 8' (1.32m x 2.44m)

### Salon/Home Office

16' 4" x 7' 9" ( 4.98m x 2.36m )

##