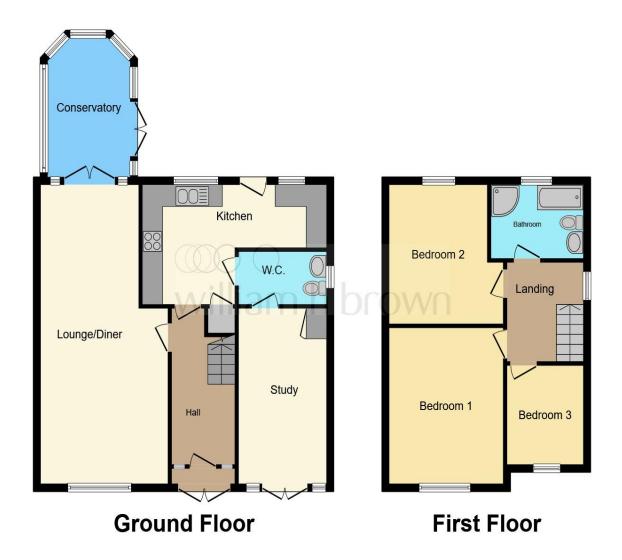

This floor plan is for illustrative purposes only. It is not drawn to scale. Any measurements, floor areas (including any total floor area), openings and orientation are approximate. No details are guaranteed, they cannot be relied upon for any purpose and they do not form part of any agreement. No liability is taken for any error, omission or misstatement. A party must rely upon its own inspection(s). Powered by www.focalagent.com

## **Lounge/Dining Room**

26' 9" x 12' 4" maximum ( 8.15m x 3.76m maximum )

## Conservatory

12' 5" x 8' 2" ( 3.78m x 2.49m )

#### Kitchen

9' 9" x 16' 10" maximum ( 2.97m x 5.13m maximum )

#### **Downstairs Cloakroom**

4' 4" x 8' (1.32m x 2.44m)

### Salon/Home Office

16' 4" x 7' 9" ( 4.98m x 2.36m )

## **First Floor Landing**

### **Bedroom One**

13' 11" x 11' ( 4.24m x 3.35m )

### **Bedroom Two**

12' 8" x 9' 9" ( 3.86m x 2.97m )

### **Bedroom Three**

9' 1" x 7' 5" ( 2.77m x 2.26m )

#### **Bathroom**

6' 8" x 8' 9" ( 2.03m x 2.67m )