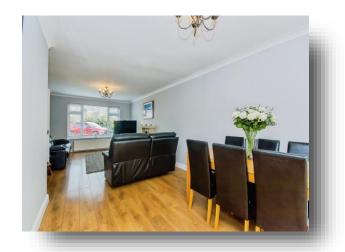

### Welcome to

# Willow Way, Wisbech

SIMPLY STUNNING! Situated at the end of a quiet cul de sac, this established detached house has been completely renovated by the current owners and viewing is the only way to appreciate the quality of the finish! With three bedrooms and a refitted 4-piece bathroom to the first floor, the ground floor comprises of a generous 26' lounge/dining room, a modern refitted kitchen, a PVCu conservatory and a downstairs cloakroom. The former garage has been converted and was previously used as a salon but would make an ideal home office, To finish off, the property sits on a larger than average plot with off-road parking and a generous rear garden.















This floor plan is for illustrative purposes only. It is not drawn to scale. Any measurements, floor areas (including any total floor area), openings and orientation are approximate. No details are guaranteed, they cannot be relied upon for any purpose and they do not form part of any agreement. No liability is taken for any error, omission or misstatement. A party must rely upon its own inspection(s). Powered by www.focalagent.com

#### **Powe**

#### **Entrance Hall**

## **Lounge/Dining Room**

26' 9" x 12' 4" maximum ( 8.15m x 3.76m maximum )

## Conservatory

12' 5" x 8' 2" ( 3.78m x 2.49m )

#### Kitchen

9' 9" x 16' 10" maximum ( 2.97m x 5.13m maximum )

#### **Downstairs Cloakroom**

4' 4" x 8' (1.32m x 2.44m)

### Salon/Home Office

16' 4" x 7' 9" ( 4.98m x 2.36m )