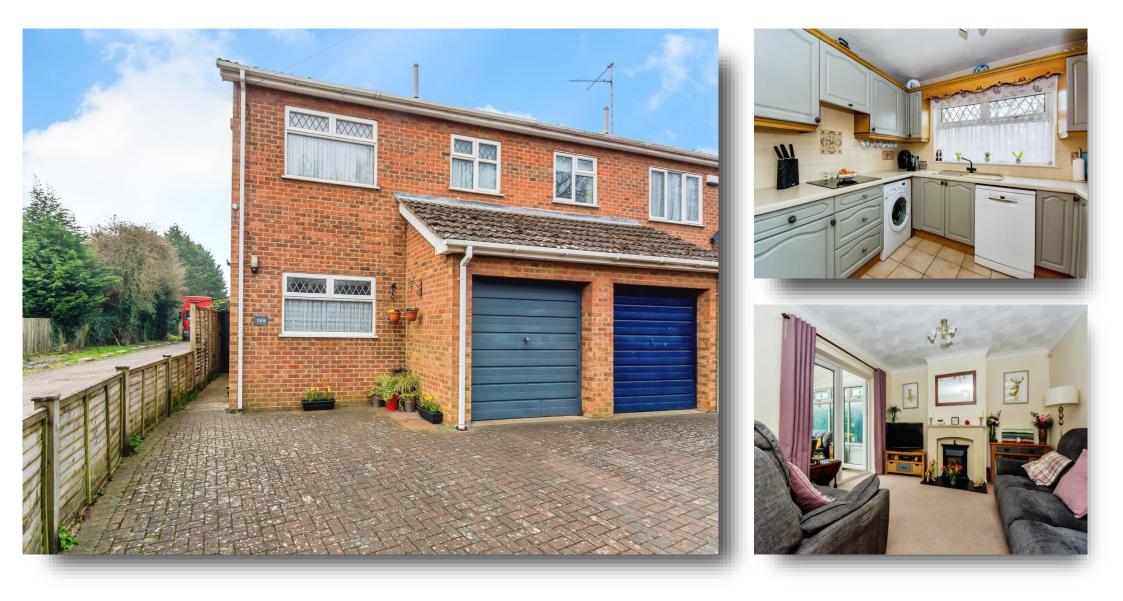

## Harecroft Road, Wisbech

WALK THE CHILDREN TO SCHOOL! Situated just a short distance from both the Peckover Primary School and the Wisbech Grammar School, this established semi-detached house would be ideal for the growing family. With three bedrooms and an 18' lounge/dining room, the property also benefits from a conservatory, PVCu double glazing, multi-vehicle off-road parking, a single garage and a sunny, west-facing rear garden.

## Harecroft Road, Wisbech

- Established semi-detached house
- Three bedrooms
- Conservatory
- Sunny, west-facing rear garden
- Walk into town and to local schools

Tenure: Freehold EPC Rating: F