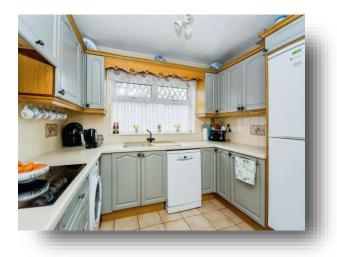

#### Entrance

**Lounge/Dining Room** 11' 10" x 18' 8" ( 3.61m x 5.69m )

**Conservatory** 10' 1" x 10' (3.07m x 3.05m)

**Kitchen** 9' 10" x 9' 10" ( 3.00m x 3.00m )

**First Floor Landing** 

**Bedroom One** 10' 4" x 10' (3.15m x 3.05m)