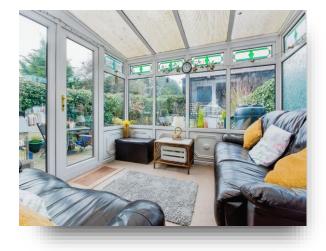

## Harecroft Road, Wisbech

WALK THE CHILDREN TO SCHOOL! Situated just a short distance from both the Peckover Primary School and the Wisbech Grammar School, this established semi-detached house would be ideal for the growing family. With three bedrooms and an 18' lounge/dining room, the property also benefits from a conservatory, PVCu double glazing, multi-vehicle off-road parking, a single garage and a sunny, west-facing rear garden.

#### Entrance

**Lounge/Dining Room** 11' 10" x 18' 8" ( 3.61m x 5.69m )

**Conservatory** 10' 1" x 10' (3.07m x 3.05m)

**Kitchen** 9' 10" x 9' 10" ( 3.00m x 3.00m )

**First Floor Landing** 

**Bedroom One** 10' 4" x 10' (3.15m x 3.05m)