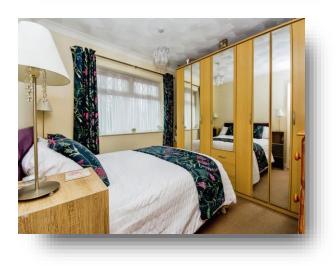

#### Entrance

**Lounge/Dining Room** 11' 10" x 18' 8" ( 3.61m x 5.69m )

**Conservatory** 10' 1" x 10' (3.07m x 3.05m)

**Kitchen** 9' 10" x 9' 10" ( 3.00m x 3.00m )

**First Floor Landing** 

**Bedroom One** 10' 4" x 10' (3.15m x 3.05m)

**Bedroom Two** 10' 3" x 8' 5" ( 3.12m x 2.57m )

**Bedroom Three** 8' x 5' 6" ( 2.44m x 1.68m )

**Bathroom** 8' x 6' 8" ( 2.44m x 2.03m )

Garage