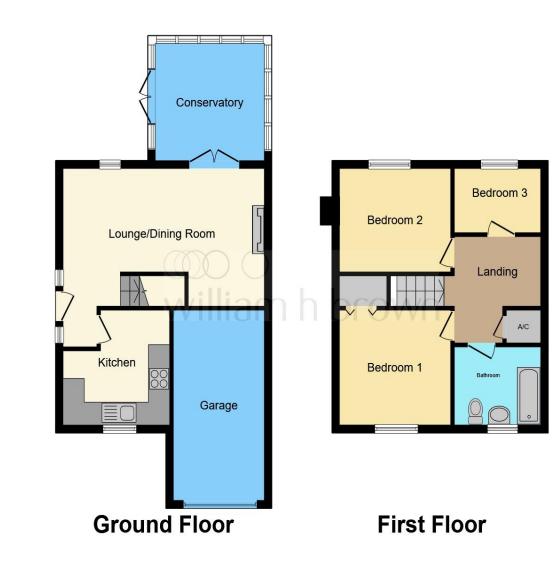

This floor plan is for illustrative purposes only. It is not drawn to scale. Any measurements, floor areas (including any total floor area), openings and orientation are approximate. No details are guaranteed, they cannot be relied upon for any purpose and they do not form part of any agreement. No liability is taken for any error, omission or misstatement. A party must rely upon its own inspection(s). Powered by www.focalagent.com

#### Entrance

**Lounge/Dining Room** 11' 10" x 18' 8" ( 3.61m x 5.69m )

**Conservatory** 10' 1" x 10' (3.07m x 3.05m)

**Kitchen** 9' 10" x 9' 10" ( 3.00m x 3.00m )

**First Floor Landing** 

**Bedroom One** 10' 4" x 10' (3.15m x 3.05m)

**Bedroom Two** 10' 3" x 8' 5" ( 3.12m x 2.57m )

**Bedroom Three** 8' x 5' 6" ( 2.44m x 1.68m )

**Bathroom** 8' x 6' 8" ( 2.44m x 2.03m )

Garage