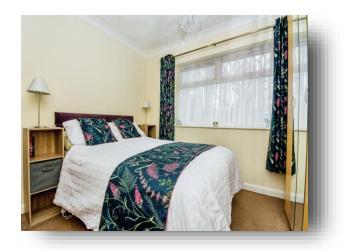

#### Entrance

**Lounge/Dining Room** 11' 10" x 18' 8" ( 3.61m x 5.69m )

**Conservatory** 10' 1" x 10' (3.07m x 3.05m)

**Kitchen** 9' 10" x 9' 10" ( 3.00m x 3.00m )

**First Floor Landing** 

**Bedroom One** 10' 4" x 10' (3.15m x 3.05m)