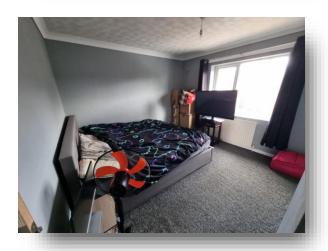

#### **Bedroom 1**

10' 9" x 11' 7" ( 3.28m x 3.53m )

#### **Bedroom 2**

13' 2" x 8' 11" ( 4.01m x 2.72m )

#### **Bedroom 3**

8' 3" x 7' 11" ( 2.51m x 2.41m )