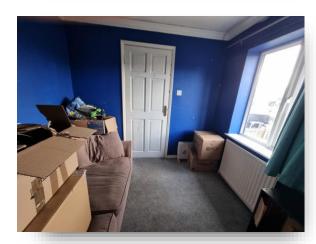

#### **Bedroom 1**

10' 9" x 11' 7" ( 3.28m x 3.53m )

#### **Bedroom 2**

13' 2" x 8' 11" ( 4.01m x 2.72m )

#### **Bedroom 3**

8' 3" x 7' 11" ( 2.51m x 2.41m )