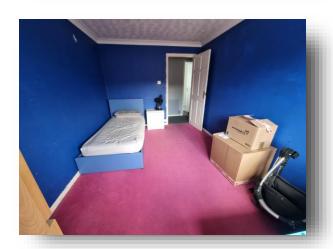

#### **Bedroom 1**

10' 9" x 11' 7" ( 3.28m x 3.53m )

#### **Bedroom 2**

13' 2" x 8' 11" ( 4.01m x 2.72m )

#### **Bedroom 3**

8' 3" x 7' 11" ( 2.51m x 2.41m )