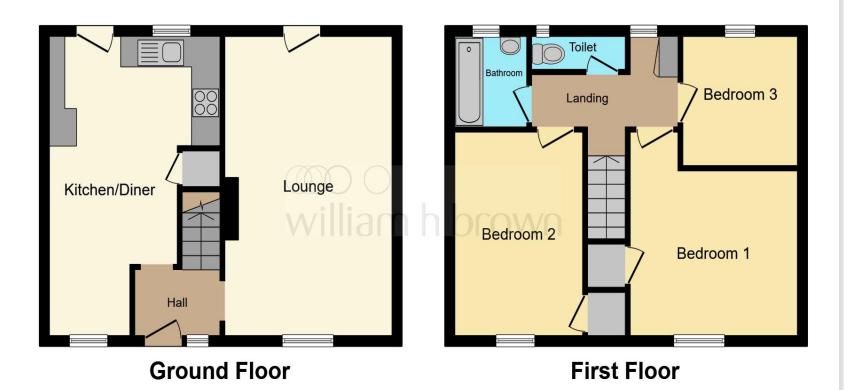

This floorplan is for illustrative purposes only and is not drawn to scale. Measurements, floor-areas, openings and orientations are approximate. They should not be relied upon for any purpose and do not form any part of an agreement. No liability is taken for any error or mis-statement. All parties must rely on their own inspections.

# Lounge

19' 5" x 11' 6" ( 5.92m x 3.51m )

# Kitchen/Diner

19' 5" x 11' 9" ( 5.92m x 3.58m )

#### **Bedroom 1**

10' 9" x 11' 7" ( 3.28m x 3.53m )

#### **Bedroom 2**

13' 2" x 8' 11" ( 4.01m x 2.72m )

#### **Bedroom 3**

8' 3" x 7' 11" ( 2.51m x 2.41m )