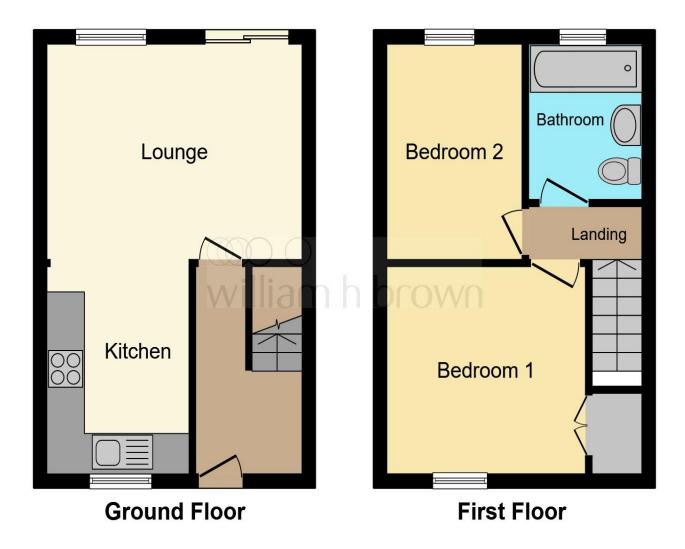

This floor plan is for illustrative purposes only. It is not drawn to scale. Any measurements, floor areas (including any total floor area), openings and orientation are approximate. No details are guaranteed, they cannot be relied upon for any purpose and they do not form part of any agreement. No liability is taken for any error, omission or misstatement. A party must rely upon its own inspection(s). Powered by www.focalagent.com

#### **Entrance Hall**

## Lounge

13' 5" x 10' 5" ( 4.09m x 3.17m )

#### Kitchen

10' x 7' 6" ( 3.05m x 2.29m )

## **First Floor Landing**

#### **Bedroom One**

10' 1" x 10' 1" ( 3.07m x 3.07m )

#### **Bedroom Two**

10' 6" x 7' 1" ( 3.20m x 2.16m )

## **Family Bathroom**

7' 7" x 5' 11" ( 2.31m x 1.80m )