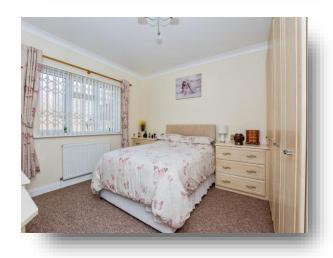

#### **Bedroom One**

12' 8" into wardrobes x 11' 5" ( 3.86m into wardrobes x 3.48m )