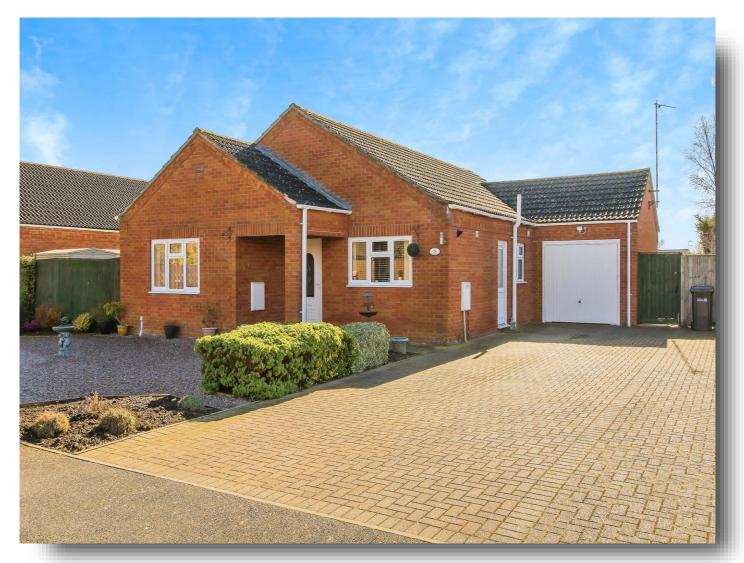

# The Lovells, Emneth Wisbech

A BEAUTIFUL BUNGALOW IN A BEAUTIFUL VILLAGE! Tucked away in a peaceful cul-de-sac, this beautifully presented three-bedroom detached bungalow offers immaculate interiors and a host of recent upgrades. Boasting a refitted kitchen and stylish shower room, this home is move-in ready. All three bedrooms are generous doubles, providing flexible living space. Outside, the generous rear garden offers a private retreat, while the single garage and off-road parking add to the convenience. With its sought-after location and pristine condition, this bungalow is a rare find. Don't miss out-schedule a viewing today!

# The Lovells, Emneth Wisbech

- Modern detached bungalow
- Three double bedrooms
- Refitted shower room
- Generous rear garden
- Cul de sac location

Tenure: Freehold EPC Rating: C

offers over

£310,000