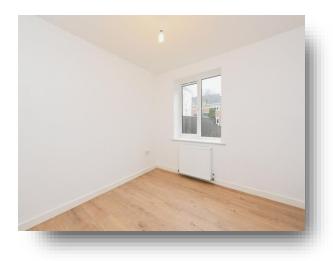

#### **Bedroom Three**

9' 6" x 10' 1" ( 2.90m x 3.07m )

#### **Bedroom Two**

10' 3" x 9' 8" ( 3.12m x 2.95m )