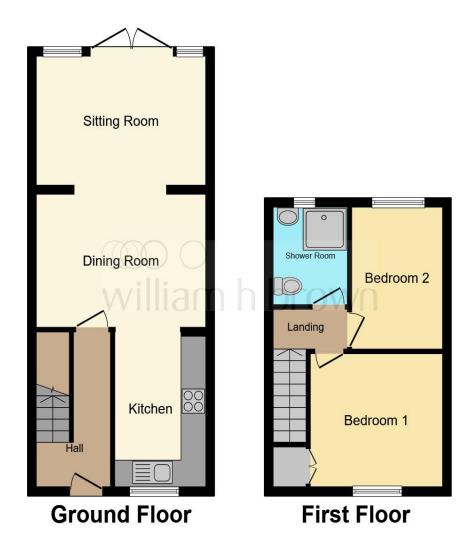

This floor plan is for illustrative purposes only. It is not drawn to scale. Any measurements, floor areas (including any total floor area), openings and orientation are approximate. No details are guaranteed, they cannot be relied upon for any purpose and they do not form part of any agreement. No liability is taken for any error, omission or misstatement. A party must rely upon its own inspection(s). Powered by www.focalagent.com

#### **Entrance Hall**

# **Dining Room**

10' 6" x 13' 7" ( 3.20m x 4.14m )

#### Kitchen

10' x 7' 8" ( 3.05m x 2.34m )

### Lounge

9' 8" x 11' 4" ( 2.95m x 3.45m )

## **First Floor Landing**

#### **Bedroom One**

10'  $\times$  10' 2" excluding wardrobes (  $3.05m \times 3.10m$  excluding wardrobes )

#### **Bedroom Two**

10' 6" x 7' 2" ( 3.20m x 2.18m )

#### **Shower Room**

7' 6" x 5' 11" ( 2.29m x 1.80m )