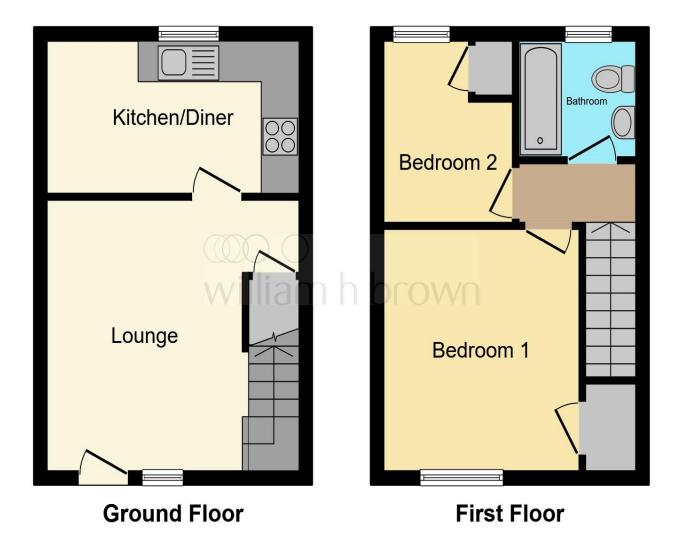

This floor plan is for illustrative purposes only. It is not drawn to scale. Any measurements, floor areas (including any total floor area), openings and orientation are approximate. No details are guaranteed, they cannot be relied upon for any purpose and they do not form part of any agreement. No liability is taken for any error, omission or misstatement. A party must rely upon its own inspection(s). Powered by www.focalagent.com

#### Lounge

9' 8" x 12' 11" ( 2.95m x 3.94m )

#### **Kitchen / Diner**

12' 10" x 7' 5" ( 3.91m x 2.26m )

#### **Bedroom One**

11' 3" x 9' 9" ( 3.43m x 2.97m )

#### **Bedroom Two**

8' 9" x 6' 5" ( 2.67m x 1.96m )

## **Family Bathroom**

**Outside** 