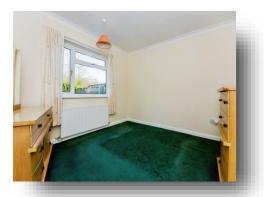

#### **Bedroom One**

13' 11" x 9' 7" excluding wardrobes ( 4.24m x 2.92m excluding wardrobes )

#### **Bedroom Two**

10' 5" x 11' 10" excluding wardrobes (  $3.17m \times 3.61m$  excluding wardrobes )

#### **Bedroom Three**

9' 11" into wardrobes x 8' 5" ( 3.02m into wardrobes x 2.57m )