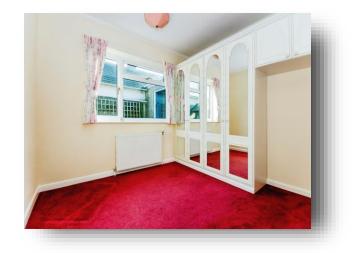

#### **Bedroom One**

13' 11" x 9' 7" excluding wardrobes ( 4.24m x 2.92m excluding wardrobes )

#### **Bedroom Two**

10' 5" x 11' 10" excluding wardrobes (  $3.17m \times 3.61m$  excluding wardrobes )

#### **Bedroom Three**

9' 11" into wardrobes x 8' 5" ( 3.02m into wardrobes x 2.57m )