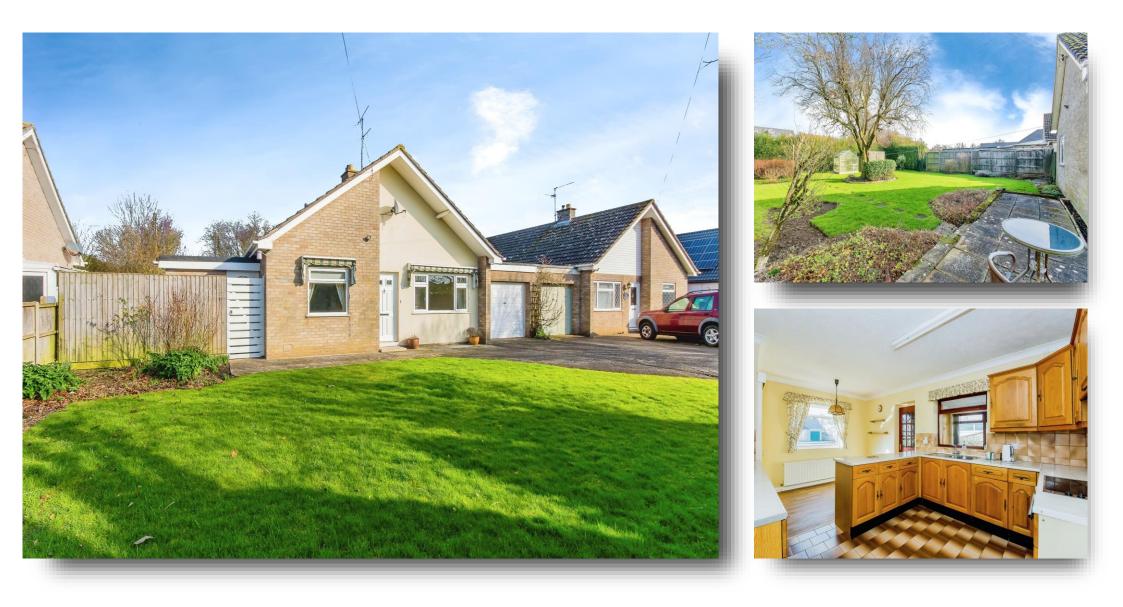

# The Stitch, Friday Bridge Wisbech

VILLAGE LIFE WITHOUT THE STAIRS! Situated in a non-estate location within this popular village, an established detached bungalow which would be ideal for those wanting village life all on one level! With three bedrooms and a 16' lounge, the property also benefits from a useful utility room, PVCu double glazing, gas radiator central heating and a single garage, all with no onward chain!

# The Stitch, Friday Bridge Wisbech

- Established detached bungalow
- Three bedrooms
- Utility room
- Popular village location
- No onward chain

Tenure: Freehold EPC Rating: C

offers in excess of

£270,000