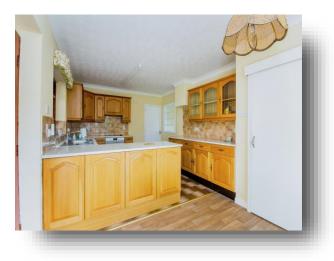

The Stitch, Friday Bridge Wisbech PE14 0HY



## Welcome to

# The Stitch, Friday Bridge Wisbech

VILLAGE LIFE WITHOUT THE STAIRS! Situated in a non-estate location within this popular village, an established detached bungalow which would be ideal for those wanting village life all on one level! With three bedrooms and a 16' lounge, the property also benefits from a useful utility room, PVCu double glazing, gas radiator central heating and a single garage, all with no onward chain!















This floor plan is for illustrative purposes only. It is not drawn to scale. Any measurements, floor areas (including any total floor area), openings and orientation are approximate. No details are guaranteed, they cannot be relied upon for any purpose and they do not form part of any agreement. No liability is taken for any error, omission or misstatement. A party must rely upon its own inspection(s). Powered by www.focalagent.com

### **Entrance Hall**

#### Lounge

16' 9" x 12' 5" maximum ( 5.11m x 3.78m maximum )

#### Kitchen/Dining Room

18' 1" x 10' 10" maximum ( 5.51m x 3.30m maximum )

### **Inner Hallway**

#### **Bedroom One**

13' 11" x 9' 7" excluding wardrobes ( 4.24m x 2.92m excluding wardrobes )

#### **Bedroom Two**

10' 5" x 11' 10" excluding wardrobes (  $3