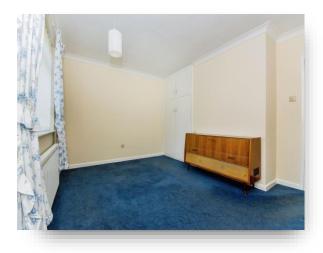

#### **Bedroom One**

13' 11" x 9' 7" excluding wardrobes ( 4.24m x 2.92m excluding wardrobes )

#### **Bedroom Two**

10' 5" x 11' 10" excluding wardrobes (  $3.17m \times 3.61m$  excluding wardrobes )

#### **Bedroom Three**

9' 11" into wardrobes x 8' 5" ( 3.02m into wardrobes x 2.57m )