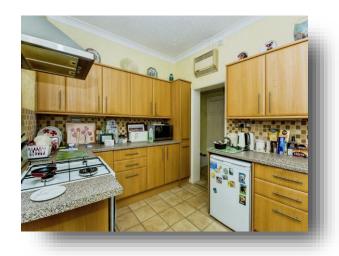

**Conservatory** 12' 8" x 6' 4" ( 3.86m x 1.93m )

**Lounge/Dining Room** 24' 10" x 11' 10" ( 7.57m x 3.61m )

**Kitchen** 8' 10" x 11' 9" ( 2.69m x 3.58m )

**Rear Hallway** 

**Utility Room** 14' 3" x 4' 11" ( 4.34m x 1.50m )