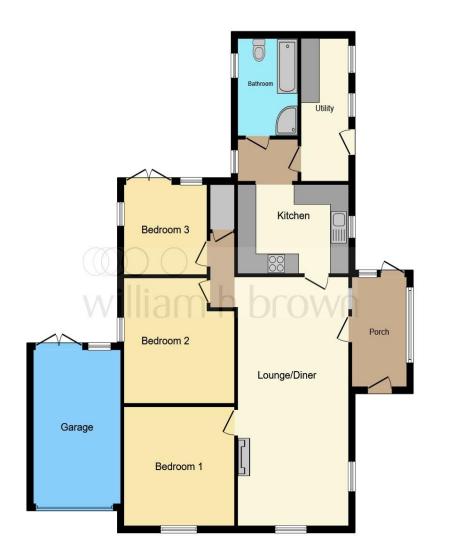

This floor plan is for illustrative purposes only. It is not drawn to scale. Any measurements, floor areas (including any total floor area), openings and orientation are approximate. No details are guaranteed, they cannot be relied upon for any purpose and they do not form part of any agreement. No liability is taken for any error, omission or misstatement. A party must rely upon its own inspection(s). Powered by www.focalagent.com

**Conservatory** 12' 8" x 6' 4" ( 3.86m x 1.93m )

**Lounge/Dining Room** 24' 10" x 11' 10" ( 7.57m x 3.61m )

**Kitchen** 8' 10" x 11' 9" ( 2.69m x 3.58m )

**Rear Hallway** 

**Utility Room** 14' 3" x 4' 11" ( 4.34m x 1.50m )

**Bedroom One** 11' 10" x 11' 11" ( 3.61m x 3.63m )

**Bedroom Two** 11' 10" x 11' 11" maximum ( 3.61m x 3.63m maximum )

**Bedroom Three** 8' 11" x 8' 11" ( 2.72m x 2.72m )

**Bathroom** 9' 8" x 6' 3" ( 2.95m x 1.91m )

Garage