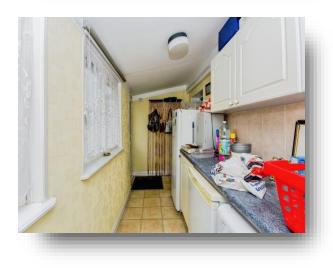

**Conservatory** 12' 8" x 6' 4" ( 3.86m x 1.93m )

**Lounge/Dining Room** 24' 10" x 11' 10" ( 7.57m x 3.61m )

**Kitchen** 8' 10" x 11' 9" ( 2.69m x 3.58m )

**Rear Hallway** 

**Utility Room** 14' 3" x 4' 11" ( 4.34m x 1.50m )