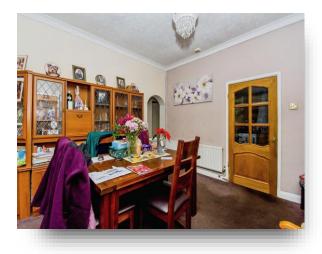

**Conservatory** 12' 8" x 6' 4" ( 3.86m x 1.93m )

**Lounge/Dining Room** 24' 10" x 11' 10" ( 7.57m x 3.61m )

**Kitchen** 8' 10" x 11' 9" ( 2.69m x 3.58m )

**Rear Hallway** 

**Utility Room** 14' 3" x 4' 11" ( 4.34m x 1.50m )