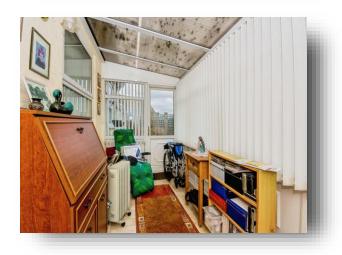

**Conservatory** 12' 8" x 6' 4" ( 3.86m x 1.93m )

**Lounge/Dining Room** 24' 10" x 11' 10" ( 7.57m x 3.61m )

**Kitchen** 8' 10" x 11' 9" ( 2.69m x 3.58m )

**Rear Hallway** 

**Utility Room** 14' 3" x 4' 11" ( 4.34m x 1.50m )