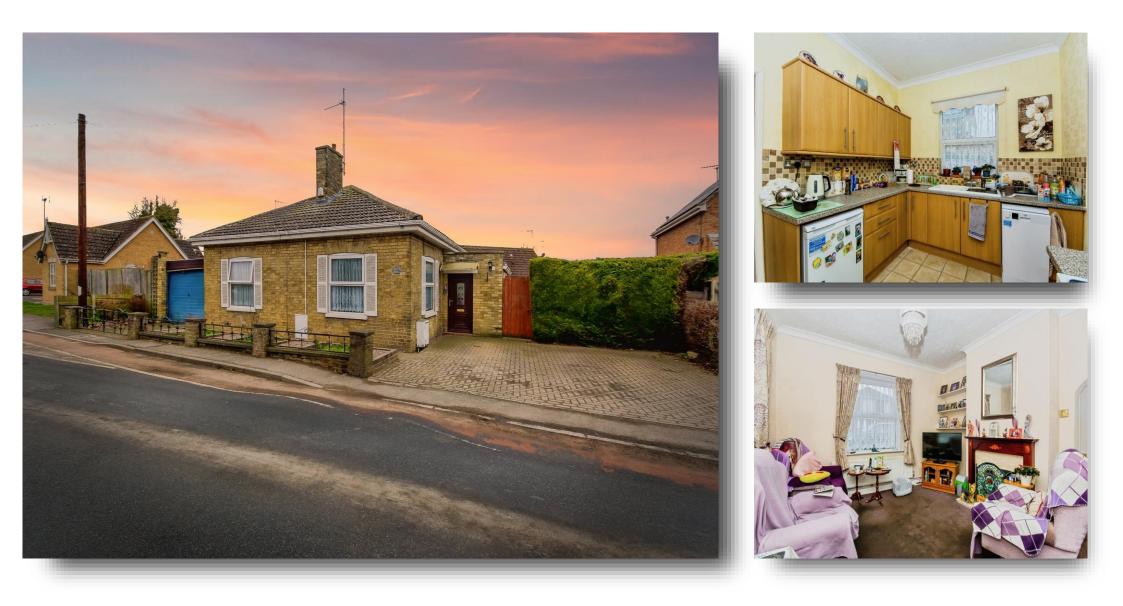

## Walton Road, Wisbech

LIFE ON ONE LEVEL! Situated in a non-estate location, this established detached bungalow provides deceptively spacious accommodation throughout and is available to the market with no onward chain. With three bedrooms and a 24' lounge/dining room, the property also benefits from a conservatory, a useful utility room, a refitted four-piece bathroom, two driveways and a single garage.

## Walton Road, Wisbech

- Established detached bungalow
- Three bedrooms
- 24' Lounge/dining room
- Non-estate location
- No onward chain

Tenure: Freehold EPC Rating: E Council Tax Band: B