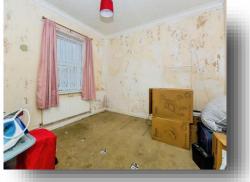

**Bedroom One** 11' 10" x 11' 11" ( 3.61m x 3.63m )

**Bedroom Two** 11' 10" x 11' 11" maximum ( 3.61m x 3.63m maximum )

**Bedroom Three** 8' 11" x 8' 11" ( 2.72m x 2.72m )

**Bathroom** 9' 8" x 6' 3" ( 2.95m x 1.91m )