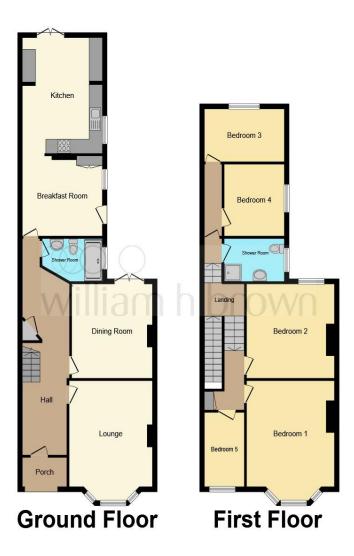

This floor plan is for illustrative purposes only. It is not drawn to scale. Any measurements, floor areas (including any total floor area), openings and orientation are approximate. No details are guaranteed, they cannot be relied upon for any purpose and they do not form part of any agreement. No liability is taken for any error, omission or misstatement. A party must rely upon its own inspection(s). Powered by www.focalagent.com

## Lounge

13' 11" x 13' 9" ( 4.24m x 4.19m )

## **Dining Room**

13' 1" x 13' 1" ( 3.99m x 3.99m )

### **Breakfast Room**

10' 11" x 12' (3.33m x 3.66m)

### Kitchen

16' 1" x 12' ( 4.90m x 3.66m )

#### **Bedroom 1**

14' + bay x 13' (4.27m + bay x 3.96m)

#### **Bedroom 2**

13' 1" x 13' 1" ( 3.99m x 3.99m )

### **Bedroom 3**

10' x 8' 9" ( 3.05m x 2.67m )

#### **Bedroom 4**

11' 11" x 7' 4" ( 3.63m x 2.24m )

### **Bedroom 5**

10' 4" x 5' 11" ( 3.15m x 1.80m )

#### **Downstairs Bathroom**

# **Family Bathroom**