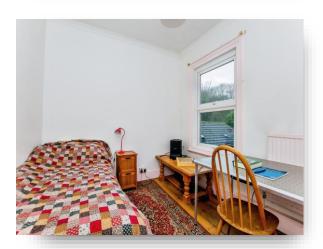

#### **Bedroom 1**

14' + bay x 13' (4.27m + bay x 3.96m)

#### **Bedroom 2**

13' 1" x 13' 1" ( 3.99m x 3.99m )

### **Bedroom 3**

10' x 8' 9" ( 3.05m x 2.67m )

#### **Bedroom 4**

11' 11" x 7' 4" ( 3.63m x 2.24m )

### **Bedroom 5**

10' 4" x 5' 11" ( 3.15m x 1.80m )