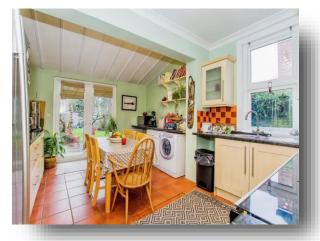

with a fireplace), a cosy breakfast room, and a good-sized kitchen, perfect for family meals and entertaining. The home also benefits from a family bathroom upstairs and an additional downstairs bathroom, ensuring convenience for busy households. The exterior is equally appealing, with a private driveway providing off-road parking and a charming layout that completes this delightful property. The high ceilings both upstairs and down enhance the feeling of space and light, while the home's unique Victorian features, including fireplaces and intricate detailing, give it a timeless appeal. This is a rare opportunity to own a character-filled home in a convenient location. It's truly a property that needs to be seen in person to fully appreciate all it has to offer. Book your viewing today!















This floor plan is for illustrative purposes only. It is not drawn to scale. Any measurements, floor areas (including any total floor area), openings and orientation are approximate. No details are guaranteed, they cannot be relied upon for any purpose and they do not form part of any agreement. No liability is taken for any error, omission or misstatement. A party must rely upon its own inspection(s). Powered by www.focalagent.com

## Lounge

13' 11" x 13' 9" ( 4.24m x 4.19m )

## **Dining Room**

13' 1" x 13' 1" ( 3.99m x 3.99m )

### **Breakfast Room**

10' 11" x 12' (3.33m x 3.66m)

### Kitchen

16' 1" x 12' ( 4.90m x 3.66m )

#### **Bedroom 1**

14' + bay x 13' (4.27m + bay x 3.96m)

#### **Bedroom 2**

13' 1" x 13' 1" ( 3.99m x 3.99m )

### **Bedroom 3**

10' x 8' 9" (