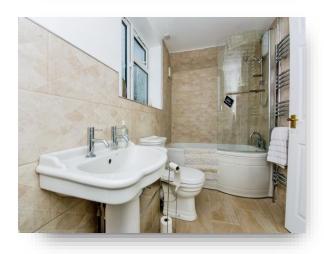

**Bedroom Four** 8' x 7' 7" ( 2.44m x 2.31m )

**Family Shower Room** 7' 4" x 7' 6" ( 2.24m x 2.29m )

Outside Conservatory 12' maximum x 18' 11" ( 3.66m maximum x 5.77m )

**Double Garage** 19' 4" x 19' 3" ( 5.89m x 5.87m )