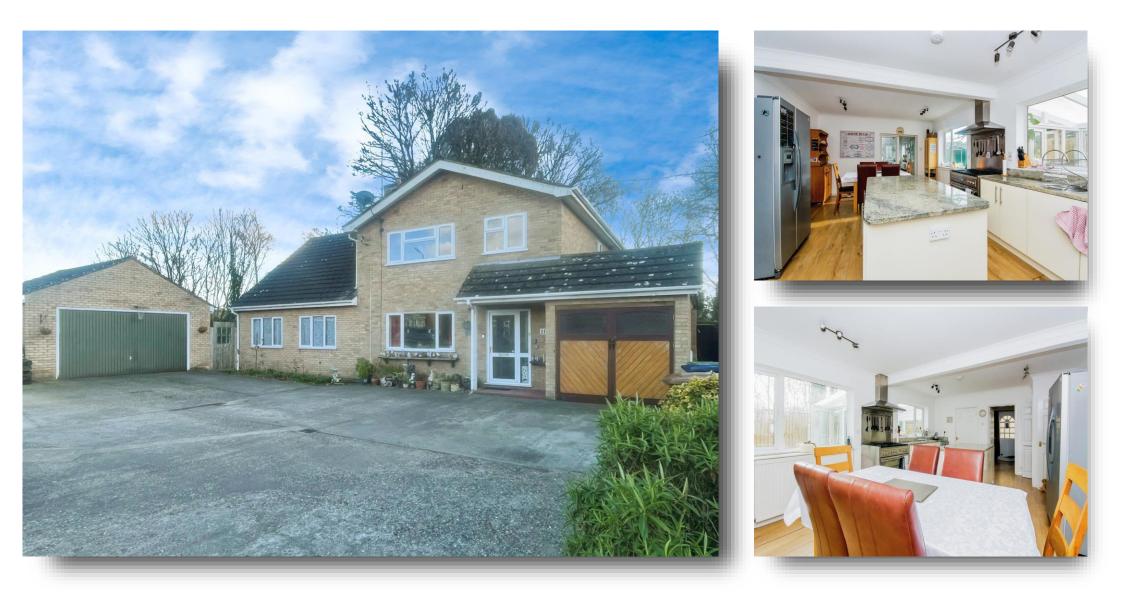

## Leverington Road, WISBECH

SPACE, SPACE AND MORE SPACE! Situated just a short walk from the town centre, this extended detached house provides ample living accommodation for the growing family and is available to the market with no onward chain. With four bedrooms (the master having en-suite bathroom) and three reception rooms, the property also benefits from a 19' refitted kitchen, a useful utility room, a downstairs cloakroom and a detached double garage.

#### **Entrance Hall Dining Room** 14' 3" x 12' 10" ( 4.34m x 3.91m )

**Kitchen** 13' 3" x 19' 7" ( 4.04m x 5.97m )

#### **Rear Hallway**

**Utility Room** 9' 9" x 8' (2.97m x 2.44m)

**Downstairs Cloakroom** 5' 5" x 4' 9" ( 1.65m x 1.45m )

**Garden Room** 6' 7" x 19' 3" ( 2.01m x 5.87m )

**Lounge** 20' 9" x 19' 7" ( 6.32m x 5.97m )