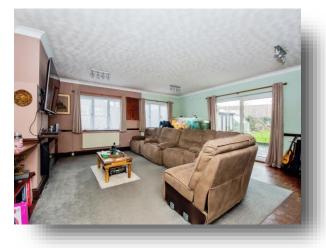

#### **Rear Hallway**

**Utility Room** 9' 9" x 8' (2.97m x 2.44m)

**Downstairs Cloakroom** 5' 5" x 4' 9" ( 1.65m x 1.45m )

**Garden Room** 6' 7" x 19' 3" ( 2.01m x 5.87m )

**Lounge** 20' 9" x 19' 7" ( 6.32m x 5.97m )