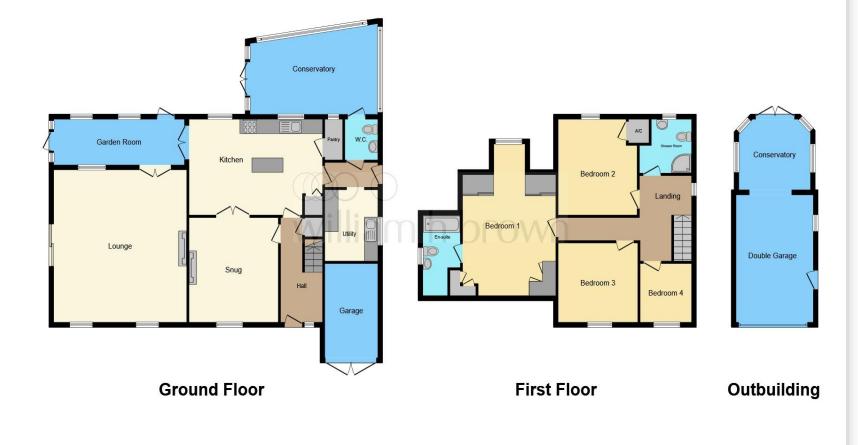

#### **Entrance Hall Dining Room** 14' 3" x 12' 10" ( 4.34m x 3.91m )

**Kitchen** 13' 3" x 19' 7" ( 4.04m x 5.97m )

#### **Rear Hallway**

**Utility Room** 9' 9" x 8' (2.97m x 2.44m)

**Downstairs Cloakroom** 5' 5" x 4' 9" ( 1.65m x 1.45m )

**Garden Room** 6' 7" x 19' 3" ( 2.01m x 5.87m )

**Lounge** 20' 9" x 19' 7" ( 6.32m x 5.97m )

First Floor Landing Master Bedroom 16' 5" maximum x 13' 7" ( 5.00m maximum x 4.14m )

**En-Suite** 10' 11" x 5' 5" ( 3.33m x 1.65m )

**Bedroom Two** 13' 3" x 11' 7" ( 4.04m x 3.53m )

**Bedroom Three** 10' 10" x 11' 9" ( 3.30m x 3.58m )

**Bedroom Four** 8' x 7' 7" ( 2.44m x 2.31m )

**Family Shower Room** 7' 4" x 7' 6" ( 2.24m x 2.29m )

Outside Conservatory 12' maximum x 18' 11" ( 3.66m maximum x 5.77m )

**Double Garage** 19' 4" x 19' 3" ( 5.89m x 5.87m )

This floor plan is for illustrative purposes only. It is not drawn to scale. Any measurements, floor areas (including any total floor area), openings and orientation are approximate. No details are guaranteed, they cannot be relied upon for any purpose and they do not form part of any agreement. No liability is taken for any error, omission or misstatement. A party must rely upon its own inspection(s). Powered by www.focalagent.com