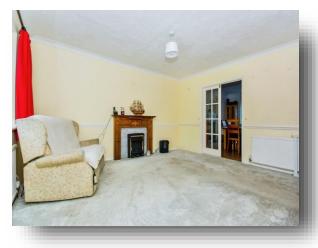

#### **Rear Hallway**

**Utility Room** 9' 9" x 8' (2.97m x 2.44m)

**Downstairs Cloakroom** 5' 5" x 4' 9" ( 1.65m x 1.45m )

**Garden Room** 6' 7" x 19' 3" ( 2.01m x 5.87m )

**Lounge** 20' 9" x 19' 7" ( 6.32m x 5.97m )