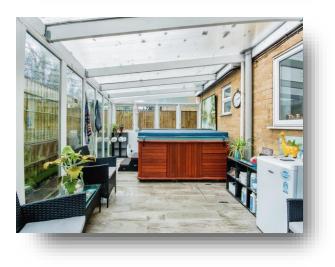

**Bedroom Four** 8' x 7' 7" ( 2.44m x 2.31m )

**Family Shower Room** 7' 4" x 7' 6" ( 2.24m x 2.29m )

Outside Conservatory 12' maximum x 18' 11" ( 3.66m maximum x 5.77m )

**Double Garage** 19' 4" x 19' 3" ( 5.89m x 5.87m )