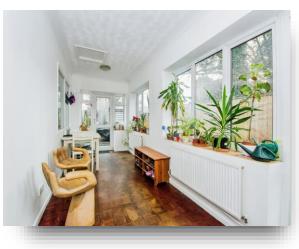

#### **Rear Hallway**

**Utility Room** 9' 9" x 8' (2.97m x 2.44m)

**Downstairs Cloakroom** 5' 5" x 4' 9" ( 1.65m x 1.45m )

**Garden Room** 6' 7" x 19' 3" ( 2.01m x 5.87m )

**Lounge** 20' 9" x 19' 7" ( 6.32m x 5.97m )