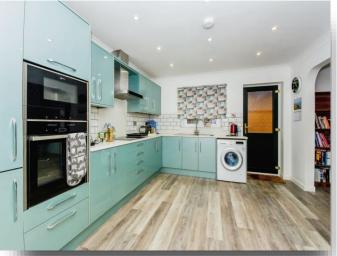

#### Kitchen

11' 8" maximum x 14' ( 3.56m maximum x 4.27m )

# **Dining Area**

8' x 12' 7" ( 2.44m x 3.84m )