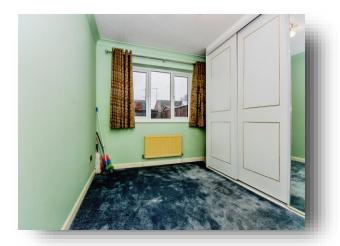

#### **Bedroom Two**

9' 8" x 12' (2.95m x 3.66m)

#### **Bedroom Three**

7' 11" x 12' (2.41m x 3.66m)