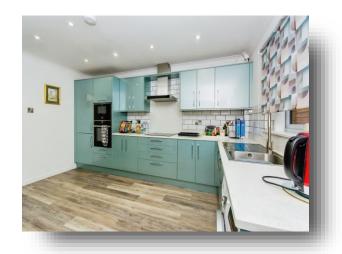

#### Kitchen

11' 8" maximum x 14' ( 3.56m maximum x 4.27m )

# **Dining Area**

8' x 12' 7" ( 2.44m x 3.84m )