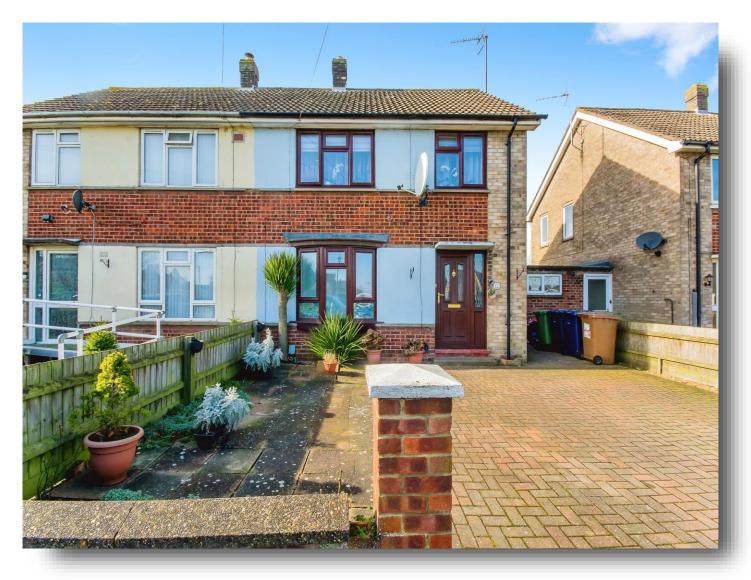

# **Grosvenor Road, Wisbech**

ATTENTION FIRST TIME BUYERS! This is a great opportunity to buy a well presented semi-detached house which fronts onto an open green area with a generous, private garden to the rear! The property offers spacious accommodation including a hallway, lounge (with working fire place), kitchen/diner, utility and downstairs cloakroom on the ground floor. Upstairs there are two double bedrooms and 1 single bedroom, a shower room. Outside, there is a driveway providing off road parking to the front of the property. NO ONWARD CHAIN. Call today to book a viewing!

# **Grosvenor Road, Wisbech**

- Semi Detached House
- 2 Double Bedrooms / 1 Single Bedroom
- Lounge & Kitchen / Diner
- Double Glazing & Gas Central Heating
- Parking and Gardens
- NO ONWARD CHAIN

Tenure: Freehold EPC Rating: D