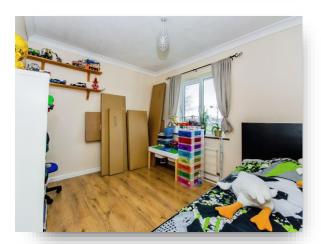

#### **Bedroom One**

10' 8" + wardrobes x 9' 10" + door recess (
3.25m + wardrobes x 3.00m + door recess
)

#### **Bedroom Two**

9' 3" x 11' 3" + door recess ( 2.82m x 3.43m + door recess )

## **Bedroom Three**

8' 11" x 7' 9" inc. bulk head ( 2.72m x 2.36m inc. bulk head )