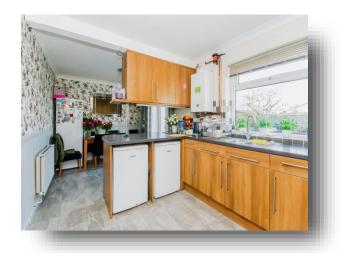

# Welcome to

# **Grosvenor Road, Wisbech**

ATTENTION FIRST TIME BUYERS! This is a great opportunity to buy a well presented semi-detached house which fronts onto an open green area with a generous, private garden to the rear! The property offers spacious accommodation including a hallway, lounge (with working fire place), kitchen/diner, utility and downstairs cloakroom on the ground floor. Upstairs there are two double bedrooms and 1 single bedroom, a shower room. Outside, there is a driveway providing off road parking to the front of the property. NO ONWARD CHAIN. Call today to book a viewing!















This floor plan is for illustrative purposes only. It is not drawn to scale. Any measurements, floor areas (including any total floor area), openings and orientation are approximate. No details are guaranteed, they cannot be relied upon for any purpose and they do not form part of any agreement. No liability is taken for any error, omission or misstatement. A party must rely upon its own inspection(s). Powered by www.focalagent.com

## **Entrance Hall**

# Lounge

12' 8" x 12' 7" exc Chimney Breast ( 3.86m x 3.84m exc Chimney Breast )

## **Kitchen / Diner**

18' 11" x 9' 3" minimum ( 5.77m x 2.82m minimum )

# **Utility Room**

6' 4" x 9' 3" ( 1.93m x 2.82m )

#### **Downstairs Cloakroom**

# **First Floor Landing**

#### **Bedroom One**

10' 8" + wardrobes x 9' 10" + door r