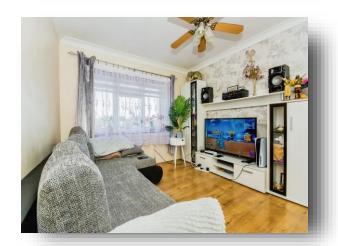

# Lounge

12' 8" x 12' 7" exc Chimney Breast ( 3.86m x 3.84m exc Chimney Breast )