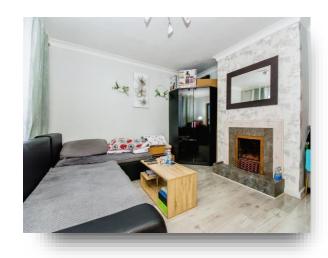

# Lounge

12' 8" x 12' 7" exc Chimney Breast ( 3.86m x 3.84m exc Chimney Breast )