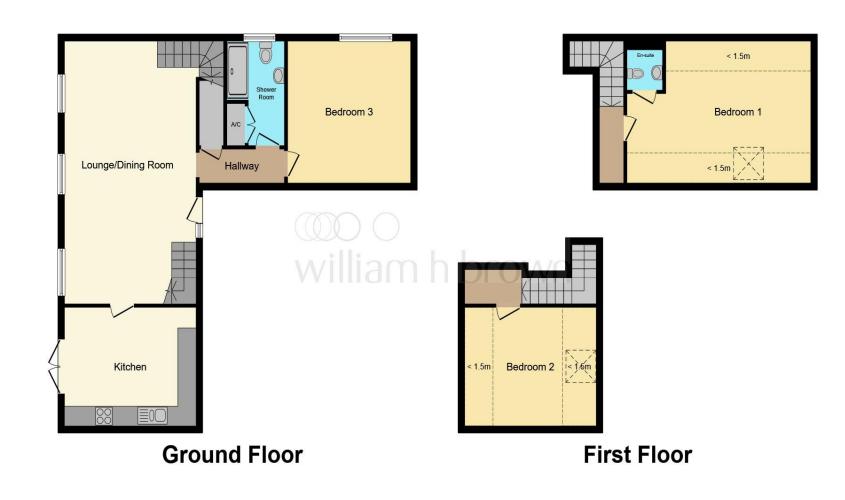

This floor plan is for illustrative purposes only. It is not drawn to scale. Any measurements, floor areas (including any total floor area), openings and orientation are approximate. No details are guaranteed, they cannot be relied upon for any purpose and they do not form part of any agreement. No liability is taken for any error, omission or misstatement. A party must rely upon its own inspection(s). Powered by www.focalagent.com

#### **Entrance Hall**

**Lounge/Diner** 26' 6" x 14' 8" ( 8.08m x 4.47m )

**Kitchen** 14' 2" x 11' 8" ( 4.32m x 3.56m )

**Downstairs Bedroom One** 14' 6" x 13' 2" ( 4.42m x 4.01m )

**Bedroom Two** 20' x 14' 6" ( 6.10m x 4.42m )

Ensuite

**Bedroom Three** 11' 11" x 14' 9" ( 3.63m x 4.50m )

Bathroom

Outside