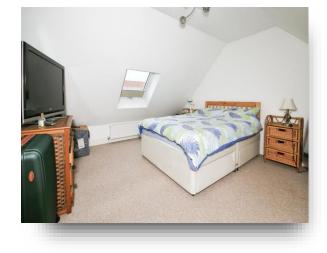

#### **Entrance Hall**

**Lounge/Diner** 26' 6" x 14' 8" ( 8.08m x 4.47m )

**Kitchen** 14' 2" x 11' 8" ( 4.32m x 3.56m )

**Downstairs Bedroom One** 14' 6" x 13' 2" ( 4.42m x 4.01m )

**Bedroom Two** 20' x 14' 6" ( 6.10m x 4.42m )