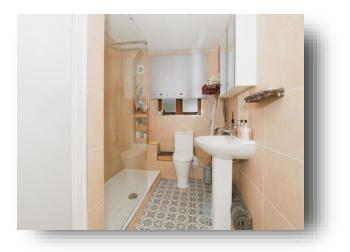

Ensuite

**Bedroom Three** 11' 11" x 14' 9" ( 3.63m x 4.50m )

Bathroom

Outside