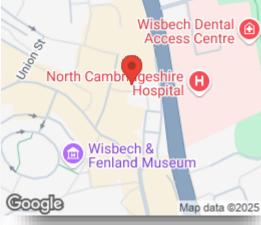

# £50,000

Directions to this property:

From Wisbech Freedom Bridge roundabout take the A1101

signposted Downham Market and at the second set of traffic

lights, turn right and then take the second right onto Church Terrace. Take the next right into Little Church Street where the

access to Church Mews is on the right hand side.

Please note the marker reflects the postcode not the actual property