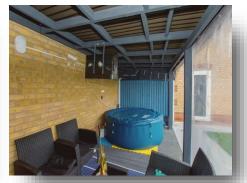

nto wardrobes x 4.62m into bay )

## **Bedroom Two**

8' 11" x 9' 2" ( 2.72m x 2.79m )

#### **Bathroom**

7' 1" x 5' 7" ( 2.16m x 1.70m )

#### Outside

# Garage

## Welcome to

# Windmill Gardens, Wisbech

- Fully modernised two-bedroom detached bungalow
- Stylish and move-in-ready interior.
- 16' lounge
- Private and peaceful cul-de-sac location.
- Viewings available now don't miss out!

Tenure: Freehold EPC Rating: D

### Directions to this property:

From Wisbech Freedom Bridge roundabout take the Lynn Road signposted Walsoken & Port area. Proceed out of town and at the mini roundabout continue straight on. At the traffic lights continue straight on, then turn left into Windmill Gardens. Turn left into the first cul de sac where the property is on the left hand side.

# £225,000









Please note the marker reflects the postcode not the actual property

# view this property online williamhbrown.co.uk/Property/WSB125538



Property Ref: WSB125538 - 0004 1. MONEY LAUNDERING REGULATIONS Intending purchasers will be asked to produce identification documentation at a later stage and we would ask for your co-operation in order that there is no delay in agreeing the sale. 2. These particulars do not constitute part or all of an offer or contract. 3. The measurements indicated are supplied for guidance only and as such must be considered incorrect. Potential buyers are advised to recheck measurements before committing to any expense. 4. We have not tested any apparatus, equipment, fixtures or services and it is in the buyers interest to check the working condition of any ap