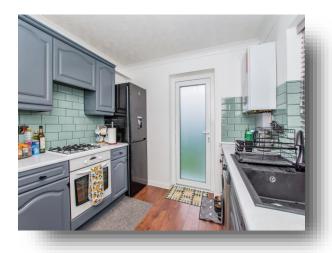

#### Kitchen

8' 11"  $\times$  9' 7" plus door recess ( 2.72m  $\times$  2.92m plus door recess )