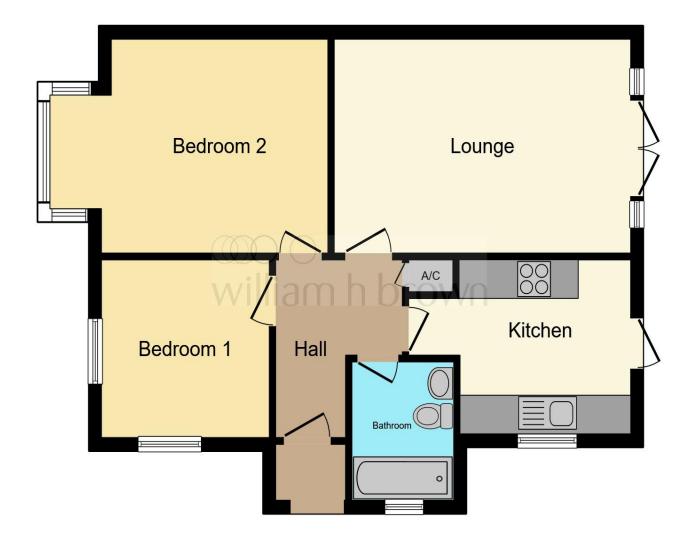

This floor plan is for illustrative purposes only. It is not drawn to scale. Any measurements, floor areas (including any total floor area), openings and orientation are approximate. No details are guaranteed, they cannot be relied upon for any purpose and they do not form part of any agreement. No liability is taken for any error, omission or misstatement. A party must rely upon its own inspection(s). Powered by www.focalagent.com

#### **Entrance Hall**

#### Kitchen

8' 11"  $\times$  9' 7" plus door recess ( 2.72m  $\times$  2.92m plus door recess )

## Lounge

10' 10" x 16' 2" ( 3.30m x 4.93m )

#### **Bedroom One**

10' 10" into wardrobes x 15' 2" into bay ( 3.30m into wardrobes x 4.62m into bay )

## **Bedroom Two**

8' 11" x 9' 2" ( 2.72m x 2.79m )

#### **Bathroom**

7' 1" x 5' 7" ( 2.16m x 1.70m )