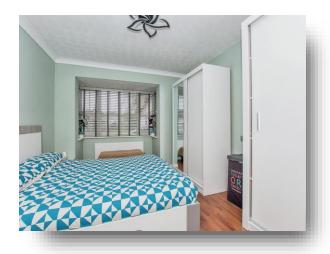

#### **Bedroom One**

10' 10" into wardrobes x 15' 2" into bay ( 3.30m into wardrobes x 4.62m into bay )