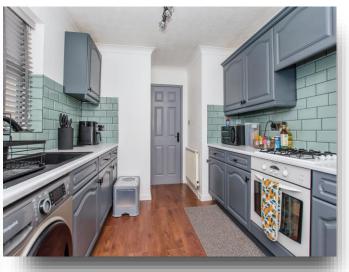

#### Kitchen

8' 11"  $\times$  9' 7" plus door recess ( 2.72m  $\times$  2.92m plus door recess )