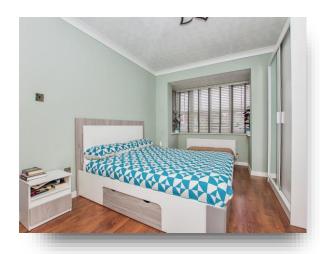

#### **Bedroom One**

10' 10" into wardrobes x 15' 2" into bay ( 3.30m into wardrobes x 4.62m into bay )